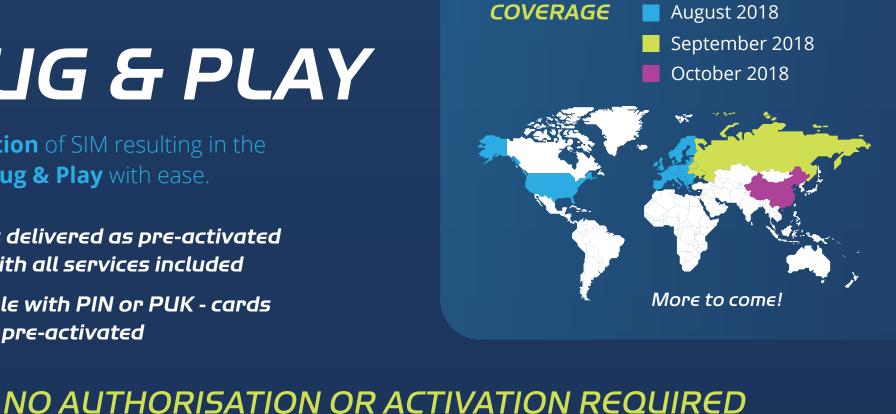

## PLUG & PLAY **No activation** of SIM resulting in the

All SIMs delivered as pre-activated cards with all services included

ability to Plug & Play with ease.

- **▶** No hassle with PIN or PUK cards already pre-activated