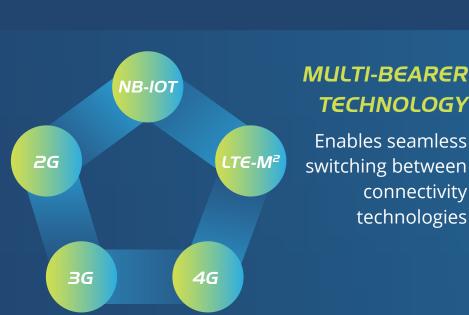

### **TECHNOLOGY** Enables seamless

switching between connectivity technologies