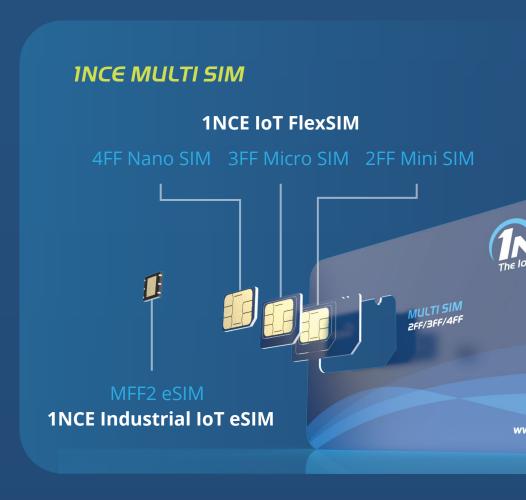

<sup>3</sup> Including 500 MB and 250 SMS, additional volume bookable

<sup>1</sup> Upgrade to 1NCE IoT Industrial eSIM for +2EUR <sup>2</sup> planned for 2020

Integrate all main functions into external systems with the INCE API NO HIDDEN FEES