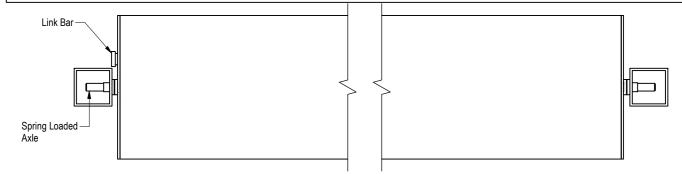

# ψ. Link Bar

(OPENED POSITION)

(CLOSED POSITION)

## **Configuration and layout:**

- The louvre blades are set at 185mm centres, giving 5mm overlap between blades.
- Blades can be opened to 115° from the fully closed position.
- All louvre blades in a single panel are connected together with a link bar, and operate simultaneously.

### **Assembly and Installation:**

- The louvre blades are fitted to the aluminium side rails with spring loaded axles. If required, the spring axles can be depressed and the individual louvre blades removed.
- The size of the aluminium side rail can be varied to suit individual project requirements. If required, the box section side rail can be substituted for an aluminium u-channel. Both box section and u-channel must be a minimum of 25mm thick to take the spring loaded axles.

### Componentry and Finishes:

- All the aluminium components (the louvre blade, end caps, link bar and side channel) can be finished with any exterior powder coat or grade of anodising.
- The link bar pivots and spring loaded axles rotate within engineered plastic bushes.
- All fixings and axles are fabricated from stainless steel.