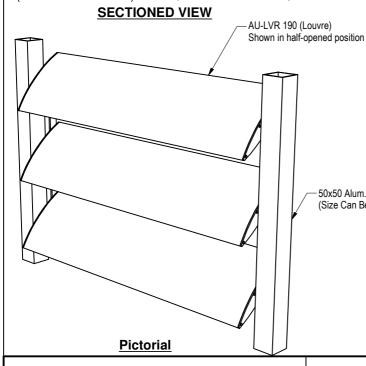

## **Configuration and layout:**

- The louvre blades are set at 185mm centres, giving 5mm overlap between blades.
- Blades can be opened to 115° from the fully closed position.
- All louvre blades in a single panel are connected together with a link bar, and operate simultaneously.

### **Structural Requirements:**

- The length of the louvre blade must be within the span appropriate to the wind loading on the louvre blade. See Span Data Table for spans relative to wind zones.
- The louvre side rail can be fitted to, or incorporated in, a wide range of structures including but not limited to: fixed panels, sliding shutters and fences.
- The fixing detail of the side rail to the main support structure varies dependent on the type of structure. Contact Aurae for project specific recommendations.

50x50 Alum. SHS Side Rail (Size Can Be Varied)

> Not sure if this is the correct fixing detail for your project? Contact Aurae to discuss your requirements - we will be able to recommend the most suitable fixing methods for your specific scenario.