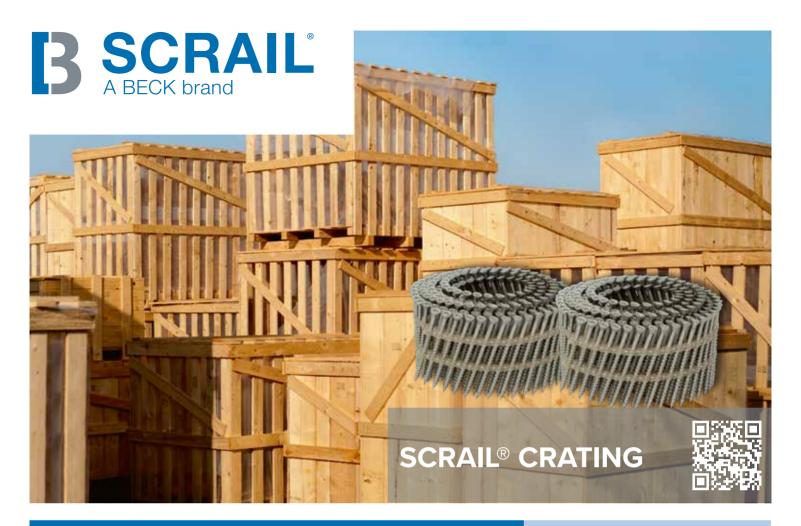

### **SCRAIL® CRATING**

- Coarse threads and plastic rope ensure easier and consistent removal for dismantling
- Plastic rope SCRAIL® is safer since there is no wire flagging around and/or sticking underneath the heads
- Plastic rope collation retains its coil shape better than wire which means coils can be reused if dropped, eliminating waste
- Can be used in most 15° wire coil nailers on the market

## **SCRAIL® CRATING**