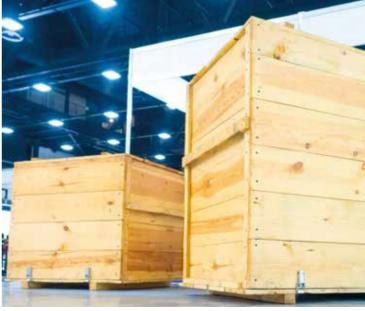

------|-----------------------------------------------------------|
| Drive Type             | Phillips®, Pozi (Pozidrive®), Star (Torx®), Square, Versa |
| Length                 | 13/4" - 3"                                                |
| Material               | Electro galvanized, S304, SS316                           |
| Thread Type            | Coarse Thread                                             |
| Capacity               | 200                                                       |
| Coil Shape             | Flat                                                      |
| Collation Type         | 15° Plastic Rope SCRAIL®                                  |

# COMPATIBLE FASCO® TOOLS

- F58A CN15W-PS70 SCR
- F58AC CN15W-80 SCR
- F60 CN15W-PS90 SCR
- F45C CN15W-PS65L SCR SS