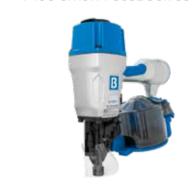

# COMPATIBLE FASCO® TOOLS

- F58A CN15W-PS70 SCR
- F58AC CN15W-80 SCR
- F60 CN15W-PS90 SCR
- F45C CN15W-PS65L SCR SS