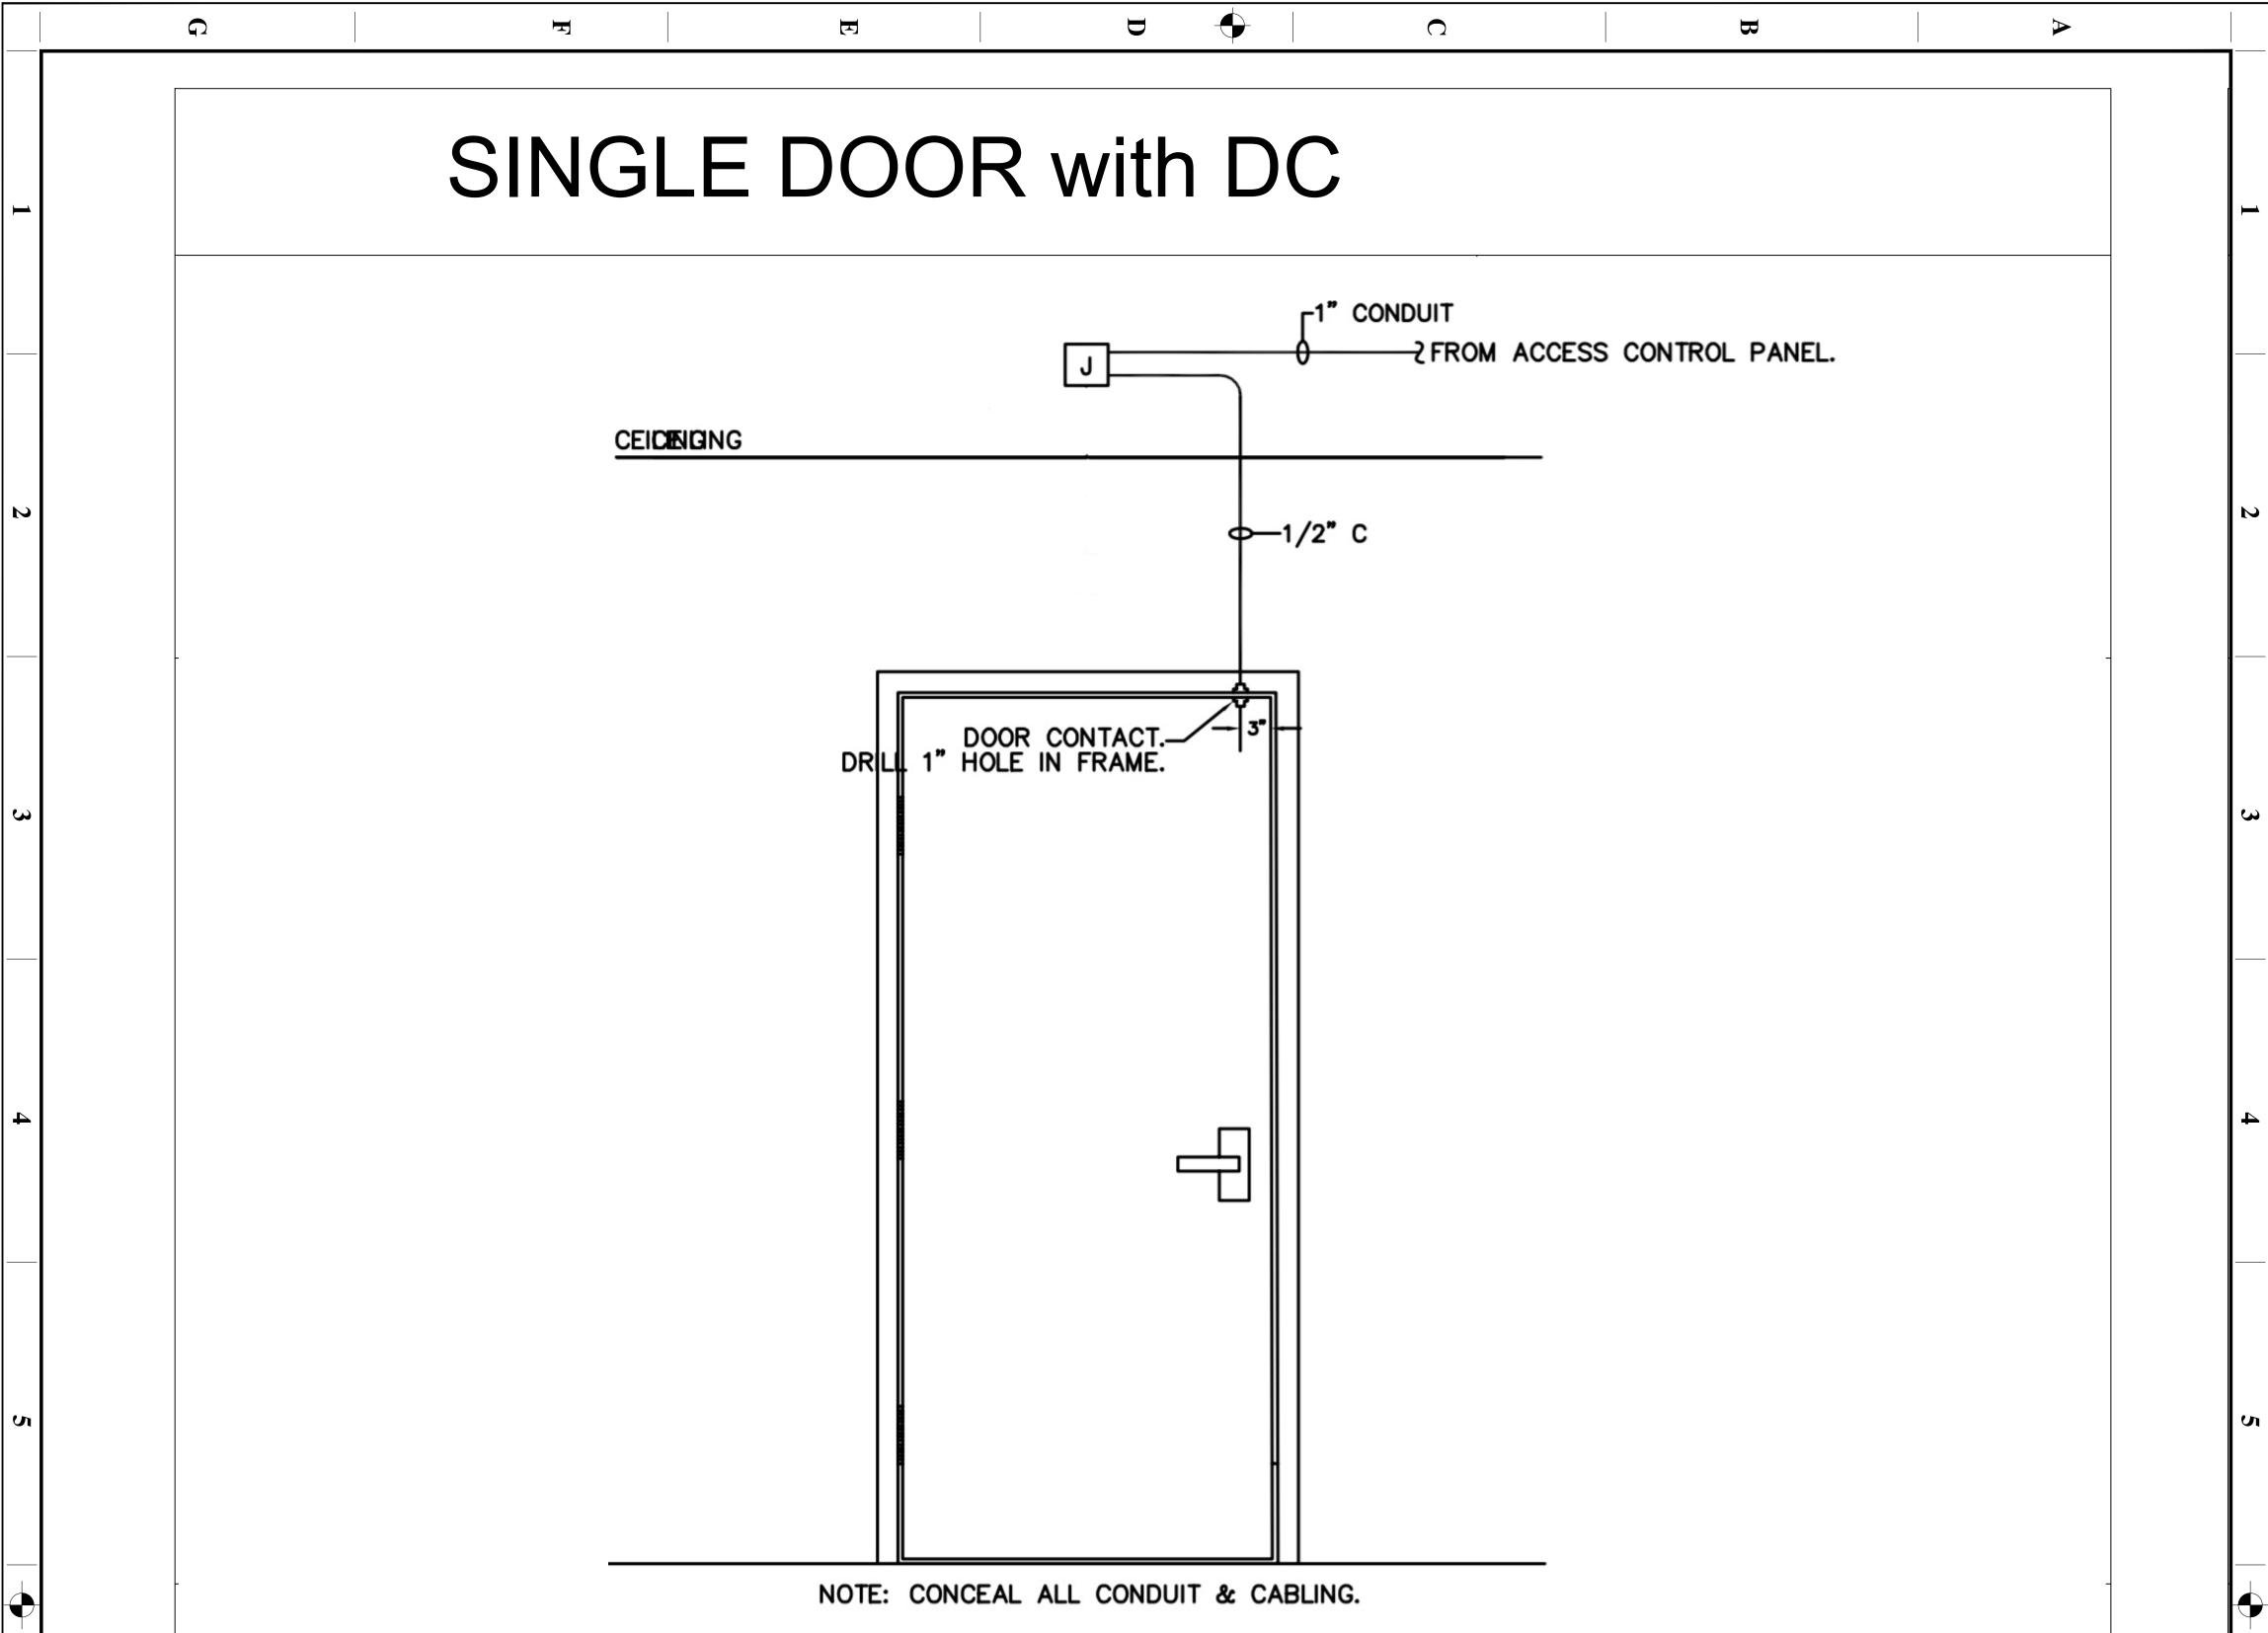

NOTE: CONCEAL ALL CONDUIT & CABLING.

## INSTALLATION

EQUIPMENT

(1) Recessed Door Contact

し

6

| CUSTOMER:<br>TITLE:<br>DRAWING NUMBER: |                                                                                                                                                                                                                                                                          | DRAWN BY:              | Image: Sector of the sector |                |     |                                      | P        | ROJECT NAME<br>ADDRESS | Ξ   |
|----------------------------------------|--------------------------------------------------------------------------------------------------------------------------------------------------------------------------------------------------------------------------------------------------------------------------|------------------------|-------------------------------------------------------------------------------------------------------------------------------------------------------------------------------------------------------------------------------------------------------------------------------------------------------------------------------------------------------------------------------------------------------------------------------------------------------------------------------------------------------------------------------------------------------------------------------------------------------------------------------------------------------------------------------------------------------------------------------------------------------------------------------------------------------------------------------------------------------------------------------------------------------------------------------------------------------------------------------------------------------------------------------------------------------------------------------------------------------------------------------------------------------------------------------------------------------------------------------------------------------------------------------------------------------------------------------------------------------------------------------------------------------------------------------------------------------------------------------------------------------------------------------------------------------------------------------------------------------------------------------------------------------------------------------------------------------------------------------------------------------------------------------------------------------------------------------------------------------------------------------------------------------------------------------------------------------------------------------------------------------------------------------------------------------------------------------------------------|----------------|-----|--------------------------------------|----------|------------------------|-----|
|                                        | G                                                                                                                                                                                                                                                                        |                        |                                                                                                                                                                                                                                                                                                                                                                                                                                                                                                                                                                                                                                                                                                                                                                                                                                                                                                                                                                                                                                                                                                                                                                                                                                                                                                                                                                                                                                                                                                                                                                                                                                                                                                                                                                                                                                                                                                                                                                                                                                                                                                 |                | D   | C                                    | <b>₩</b> |                        |     |
| 10                                     | INSTALLED INS                                                                                                                                                                                                                                                            | SIDE OF WALL. FLEXIBLE | CIFIED OTHERWISE. ALL CON<br>CONDUIT MAY BE USED IF NE<br>HED WITH A PULL STRING.                                                                                                                                                                                                                                                                                                                                                                                                                                                                                                                                                                                                                                                                                                                                                                                                                                                                                                                                                                                                                                                                                                                                                                                                                                                                                                                                                                                                                                                                                                                                                                                                                                                                                                                                                                                                                                                                                                                                                                                                               |                |     | DC                                   |          |                        | 10  |
| •                                      | GENERAL NOTES<br>1. THE WIRE JUNCTION SHALL BE MOUNTED ABOVE THE DOOR OR ABOVE THE ACCESSIBLE<br>CEILING, WHERE APPLICABLE, ON THE SECURE SIDE AS SHOWN.<br>2. THE IDENTIFIED CONDUIT IS NOT REQUIRED AFTER IT EXTENDS ABOVE THE WALL AND<br>ENTERS INTO A PLENUM SPACE. |                        |                                                                                                                                                                                                                                                                                                                                                                                                                                                                                                                                                                                                                                                                                                                                                                                                                                                                                                                                                                                                                                                                                                                                                                                                                                                                                                                                                                                                                                                                                                                                                                                                                                                                                                                                                                                                                                                                                                                                                                                                                                                                                                 |                |     | NFPA COMPLIANCE<br>NFPA 101: 7.2.1.5 |          |                        | e - |
|                                        | 2 Stub fl                                                                                                                                                                                                                                                                | ex conduit fror        | n junction box in                                                                                                                                                                                                                                                                                                                                                                                                                                                                                                                                                                                                                                                                                                                                                                                                                                                                                                                                                                                                                                                                                                                                                                                                                                                                                                                                                                                                                                                                                                                                                                                                                                                                                                                                                                                                                                                                                                                                                                                                                                                                               | ito door conto | ct. |                                      |          |                        |     |