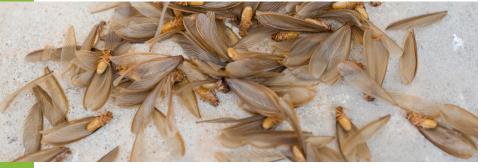

## DO YOU SEE

Translucent wings on floors and near windows
 Live or dead insects near basement sill
 Detached wings, about twice the size of the insect body, fallen on the basement floor
 Swarming/flying insects near windows
 Live insects (white in color) in mulch beds/under stones

Termites only swarm one time per year: in the spring. It may be the only time of year, and the only way, to know you have a termite infestation.

burgesspest.com

800-698-BUGS