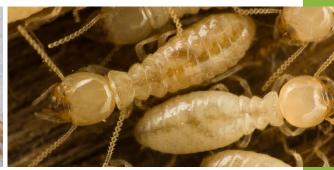

## DO YOU SEE

Translucent wings on floors and near windows
 Live or dead insects near basement sill
 Detached wings, about twice the size of the insect body, fallen on the basement floor
 Swarming/flying insects near windows
 Live insects (white in color) in mulch beds/under stones

Termites only swarm one time per year: in the spring. It may be the only time of year, and the only way, to know you have a termite infestation.

burgesspest.com

800-698-BUGS