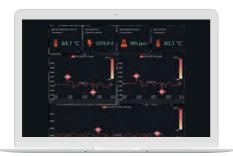

## Predictive and prescriptive AI assistant

- Comprehensive process optimization instead of only isolated parts
- Monitoring of results and improvements over time, with technical and financial reporting
- Alerts and notifications and live monitoring dashboards, customizable for every role
- Real-time actionable recommendations to empower operators and improve the processes