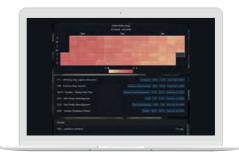

## Data explorer & AI solution builder

- Automatic data transformation including assessment, cleaning, normalization, standardization, adaptation and storage
- Ready-to-use refined data for the data science experiments and R&D process
- Creation, training, evaluation and deployment of Al solutions that learn through data
- Automatic intelligent model retraining
- Transparent decisions with dynamic risk assessment of Al insights
- Test in a virtual production before execution on physical production lines