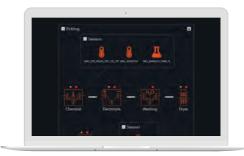

## Process Digital Twin designer

- Global view of all assets, from factories to individual sensors
- Meaningful representation of processes, digitizing only what is needed to solve business issues and delimiting the required subset of data
- 4D engine to align and harmonize data in space and time for the benefit of intelligent solutions

## Data explorer & AI solution builder

- Automatic data transformation including assessment, cleaning, normalization, standardization, adaptation and storage
- Ready-to-use refined data for the data science experiments and R&D process
- Creation, training, evaluation and deployment of Al solutions that learn through data
- Automatic intelligent model retraining
- Transparent decisions with dynamic risk assessment of Al insights
- Test in a virtual production before execution on physical production lines