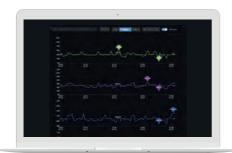

## Predictive and prescriptive AI assistant

- Comprehensive process optimization instead of only isolated parts
- Monitoring of results and improvements over time, with technical and financial reporting
- Alerts and notifications and live monitoring dashboards, customizable for every role
- Real-time actionable recommendations to empower operators and improve the processes