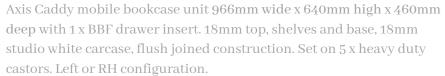

# Anvil 4 man cluster w/ Storage





## **Lease Term**

12 months

24 months

36 months

# Cluster Repayment Delivery & Project Costs not included

\$847 per month

## Customisations

## **Desktop Sizes**

1800x750

1800x800

1500x800

1500x750

## Worktop Finishes



### Screen Colours



## Project Image



\*Build your customised leasing cluster from the Valiant library\*

## **Cluster Inclusions**

# 4x Caddie Pedestal





# 1x Axis Desk Setting w/Screens

Axis Shared Doublesided Straightline Desk layout with 4 worktops of 1800mm x 750mm. White Powdercoated 50mm x 50mm frame, 50mm x 25mm rail, 80mm height adjustment in each foot. 25mm Studio White worktop with ABS edge. Includes solid, segregated cable management trays, above desk power & data service mounting plates to each desktop, central divider screen in translucent twinwall PVC to top 300mm.



#### 4xTambourStorageCabinet

Axis Tambour storage cabinet. 900mm high x 900mm wide x 450mm deep. 25mm top and base, 18mm carcase. Carcase & doors in Studio White. gang locking, 2 x 18mm adjustable shelves, Set on powdercoated steel feet.



Balance Executive chair with lumbar, polished alloy base and mechanism, seat slide, high performance armrests, Black i