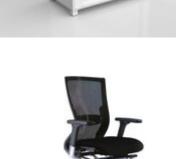

Balance Executive chair with lumbar, polished alloy base and mechanism, seat slide, high performance armrests, Black intellimesh backrest, zip-on seat upholstery and foam, upholstered in Black Breathe fabric.

4x Balance Executive Chair with Lumbar