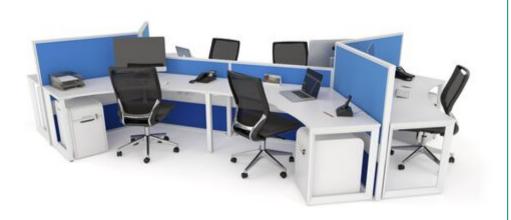

## Project Image

\*Build your customised leasing cluster from the Valiant library\*

# 1x Axis Desk Setting w/Screens

Axis Shared Doublesided Straightline Desk layout with 4 worktops of 1800mm x 750mm. White Powdercoated 50mm x 50mm frame, 50mm x 25mm rail, 80mm height adjustment in each foot. 25mm Studio White worktop with ABS edge. Includes solid, segregated cable management trays, above desk power & data service mounting plates to each desktop, central divider screen in translucent twinwall PVC to top 300mm.

#### 4xTambourStorageCabinet

Axis Tambour storage cabinet. 900mm high x 900mm wide x 450mm deep. 25mm top and base, 18mm carcase. Carcase & doors in Studio White. gang locking, 2 x 18mm adjustable shelves, Set on powdercoated steel feet.