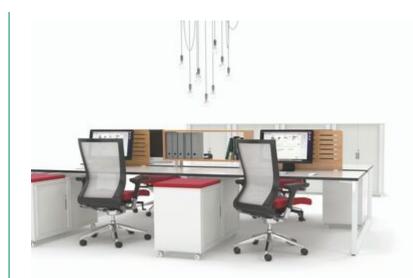

## Project Image

\*Build your customised leasing cluster from the Valiant library\*

# 1x Axis Desk Setting w/Screens

Axis Shared Doublesided Straightline Desk layout with 4 worktops of 1800mm x 750mm. White Powdercoated 50mm x 50mm frame, 50mm x 25mm rail, 80mm height adjustment in each foot. 25mm Studio White worktop with ABS edge. Includes solid, segregated cable management trays, above desk power & data service mounting plates to each desktop, central divider screen in translucent twinwall PVC to top 300mm.

#### 4xTambourStorageCabinet

Axis Tambour storage cabinet. 900mm high x 900mm wide x 450mm deep. 25mm top and base, 18mm carcase. Carcase & doors in Studio White. gang locking, 2 x 18mm adjustable shelves, Set on powdercoated steel feet.

4x Balance Executive Chair with Lumbar

## 4xDeskShelf

Aero Deskmount shelf – Studio White. 243 high x 600 wide x 300 deep, 4 x chromed bookend hoops, Arctic White powdercoat to brackets. Clamps over 25mm worktop