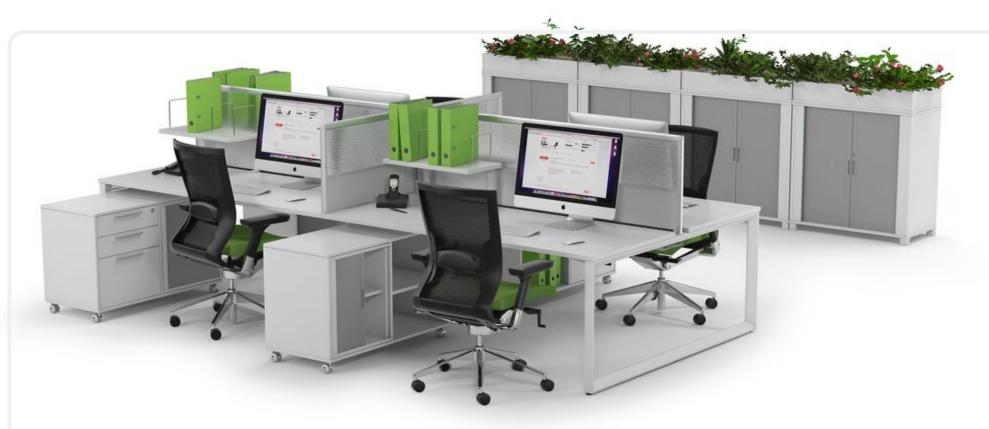

# Anvil 4 man cluster w/ Storage

# 1x Axis Desk Setting w/Screens

Axis Shared Doublesided Straightline Desk layout with 4 worktops of 1800mm x 750mm. White Powdercoated 50mm x 50mm frame, 50mm x 25mm rail, 80mm height adjustment in each foot. 25mm Studio White worktop with ABS edge. Includes solid, segregated cable management trays, above desk power & data service mounting plates to each desktop, central divider screen in translucent twinwall PVC to top 300mm.

#### 4xTambourStorageCabinet

Axis Tambour storage cabinet. 900mm high x 900mm wide x 450mm deep. 25mm top and base, 18mm carcase. Carcase & doors in Studio White. gang locking, 2 x 18mm adjustable shelves, Set on powdercoated steel feet.

4x Balance Executive Chair with Lumbar

## 4xDeskShelf

Aero Deskmount shelf – Studio White. 243 high x 600 wide x 300 deep, 4 x chromed bookend hoops, Arctic White powdercoat to brackets. Clamps over 25mm worktop