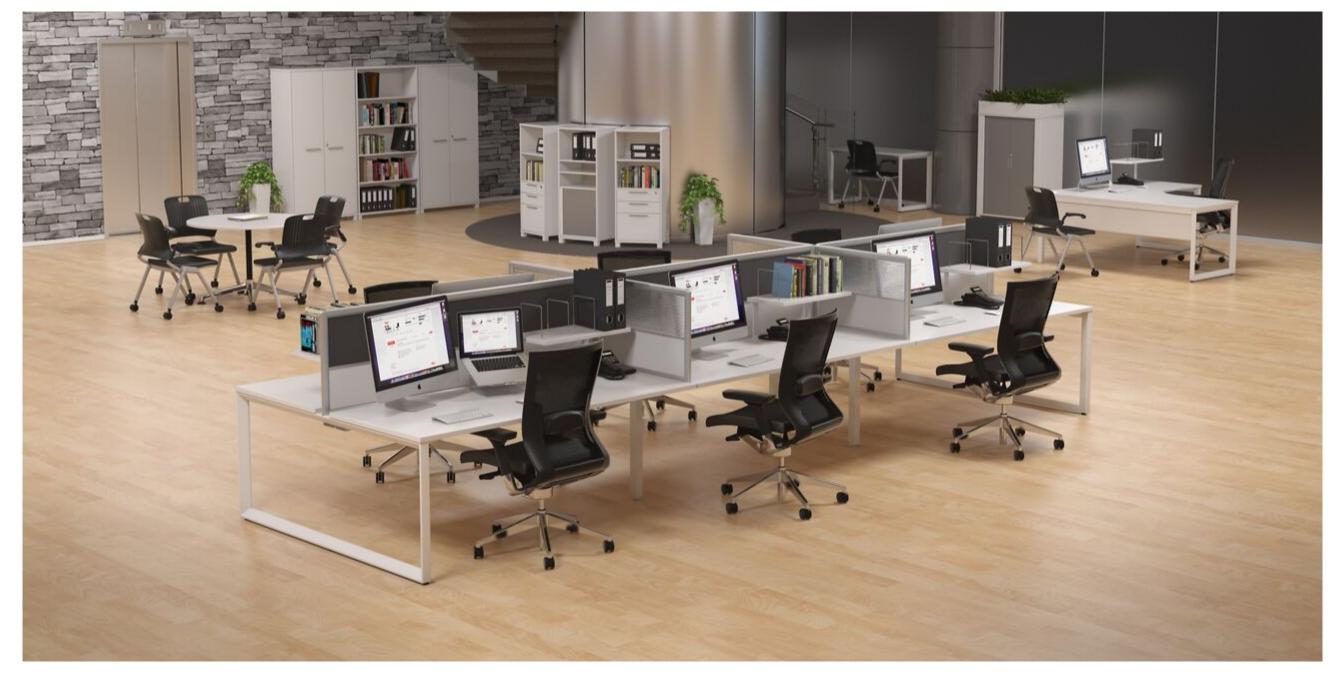

## Project Image

\*Build your customised leasing cluster from the Valiant library\*

# 1x Axis Desk Setting w/Screens

Axis Shared Doublesided Straightline Desk layout with 4 worktops of 1800mm x 750mm. White Powdercoated 50mm x 50mm frame, 50mm x 25mm rail, 80mm height adjustment in each foot. 25mm Studio White worktop with ABS edge. Includes solid, segregated cable management trays, above desk power & data service mounting plates to each desktop, central divider screen in translucent twinwall PVC to top 300mm.

# 4x Caddie Pedestal

4x Balance Executive Chair with Lumbar

## 4xDeskShelf

Aero Deskmount shelf – Studio White. 243 high x 600 wide x 300 deep, 4 x chromed bookend hoops, Arctic White powdercoat to brackets. Clamps over 25mm worktop

#### 4xTambourStorageCabinet

Axis Tambour storage cabinet. 900mm high x 900mm wide x 450mm deep. 25mm top and base, 18mm carcase. Carcase & doors in Studio White. gang locking, 2 x 18mm adjustable shelves, Set on powdercoated steel feet.