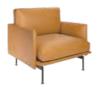

Brooklyn Dining Table

Black with Timber Look Top

Bloom Dining Chair
Black with Tan Cushion Set

Audrey Café Table

Black with Timber Look Top

Bronx Ottoman

Tan — (Small, Medium, Large)

Loft Armchair *Tan* 