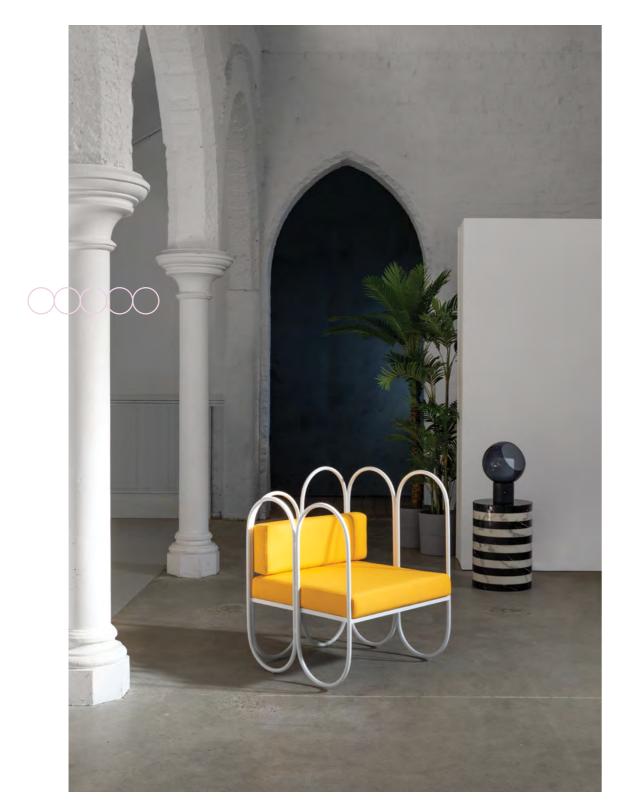

## Bloom

Valiant's Bloom collection extends with dynamic and modular lounging. Inspired by Mid-Century Palm Springs outdoor living when playful colour and innovative design reigned supreme.

20 VALIANT

Zaggy Coffee Table White

Bloom Armchair White

22 23 VALIANT EVENTS

Bloom Curved Sofa

Pink

Bloom Dining Chair Magnolia *Pink* 

Arbour White

Complete the look via our online catalogue:

Bloom Bar Stool