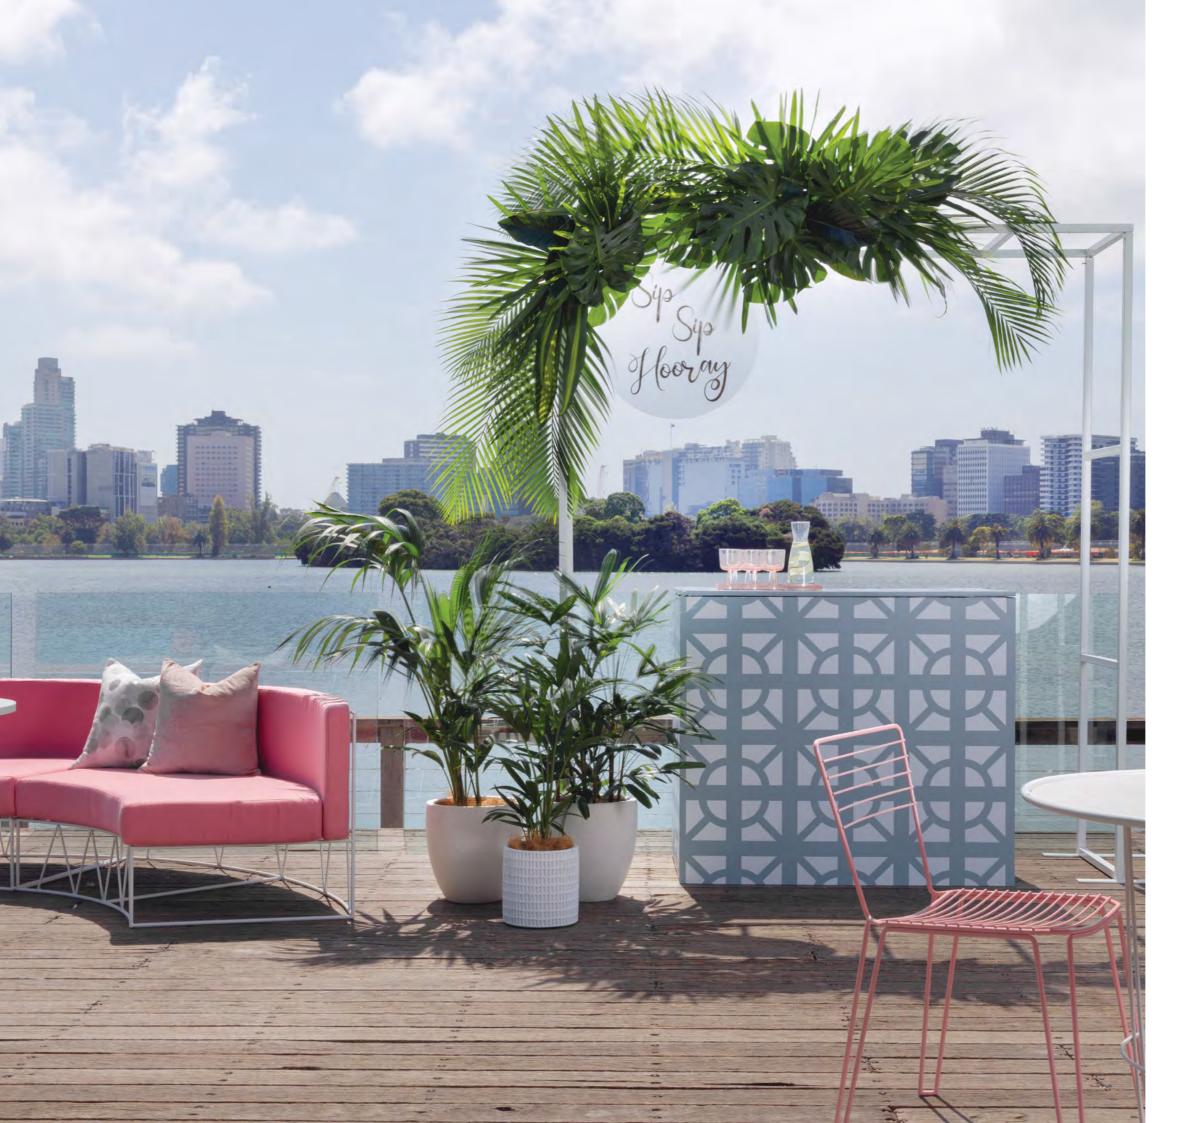

## Bloom

Valiant's Bloom collection extends with dynamic and modular lounging. Inspired by Mid-Century Palm Springs outdoor living when playful colour and innovative design reigned supreme.

20 VALIANT

Zaggy Coffee Table White

Bloom Armchair White

22 23 VALIANT EVENTS

Bloom Curved Sofa

Pink

Bloom Dining Chair Magnolia *Pink* 

Arbour White

Complete the look via our online catalogue:

Bloom Bar Stool