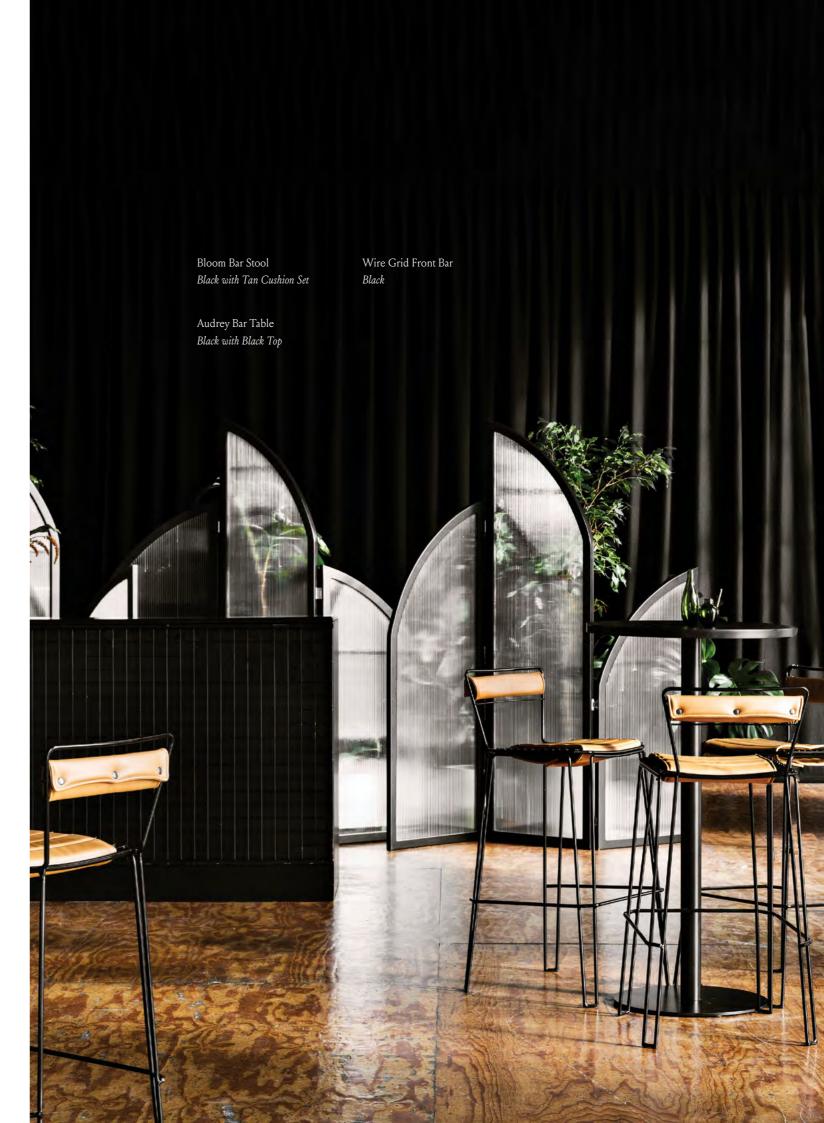

## Loft

Industrial meets urban sophistication in Valiant's Loft range. Featuring tan, natural woods, black metal and stone detail, the Loft collection captures the iconic NYC interior style.

Complete the look via our online catalogue: