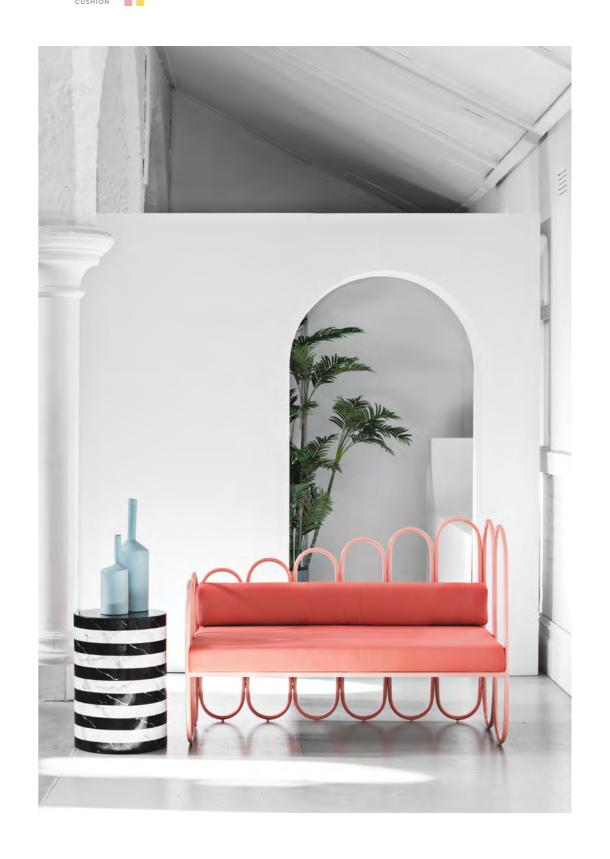

Bloom Bar Table
White with Terrazzo Look Top

Miami Lounge Chair Fuchsia Pink

Valiant's Miami collection is reminiscent of the architecture and colour of South Beach in the 20s and 30s. Using a palette of bright hues paired with muted pastels, the shapely furniture in rich velvets and contrasting stone creates bold, glamorous moments.