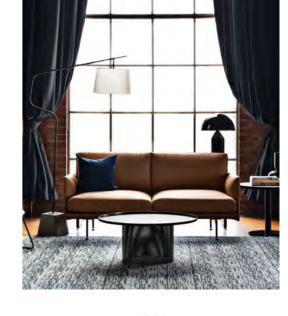

## Loft

Industrial meets urban sophistication in Valiant's Loft range. Featuring tan, natural woods, black metal and stone detail, the Loft collection captures the iconic NYC interior style.

Complete the look via our online catalogue:

Brooklyn Dining Table

Black with Timber Look Top

Bloom Dining Chair
Black with Tan Cushion Set

Audrey Café Table

Black with Timber Look Top

Bronx Ottoman

Tan — (Small, Medium, Large)

Loft Armchair *Tan* 