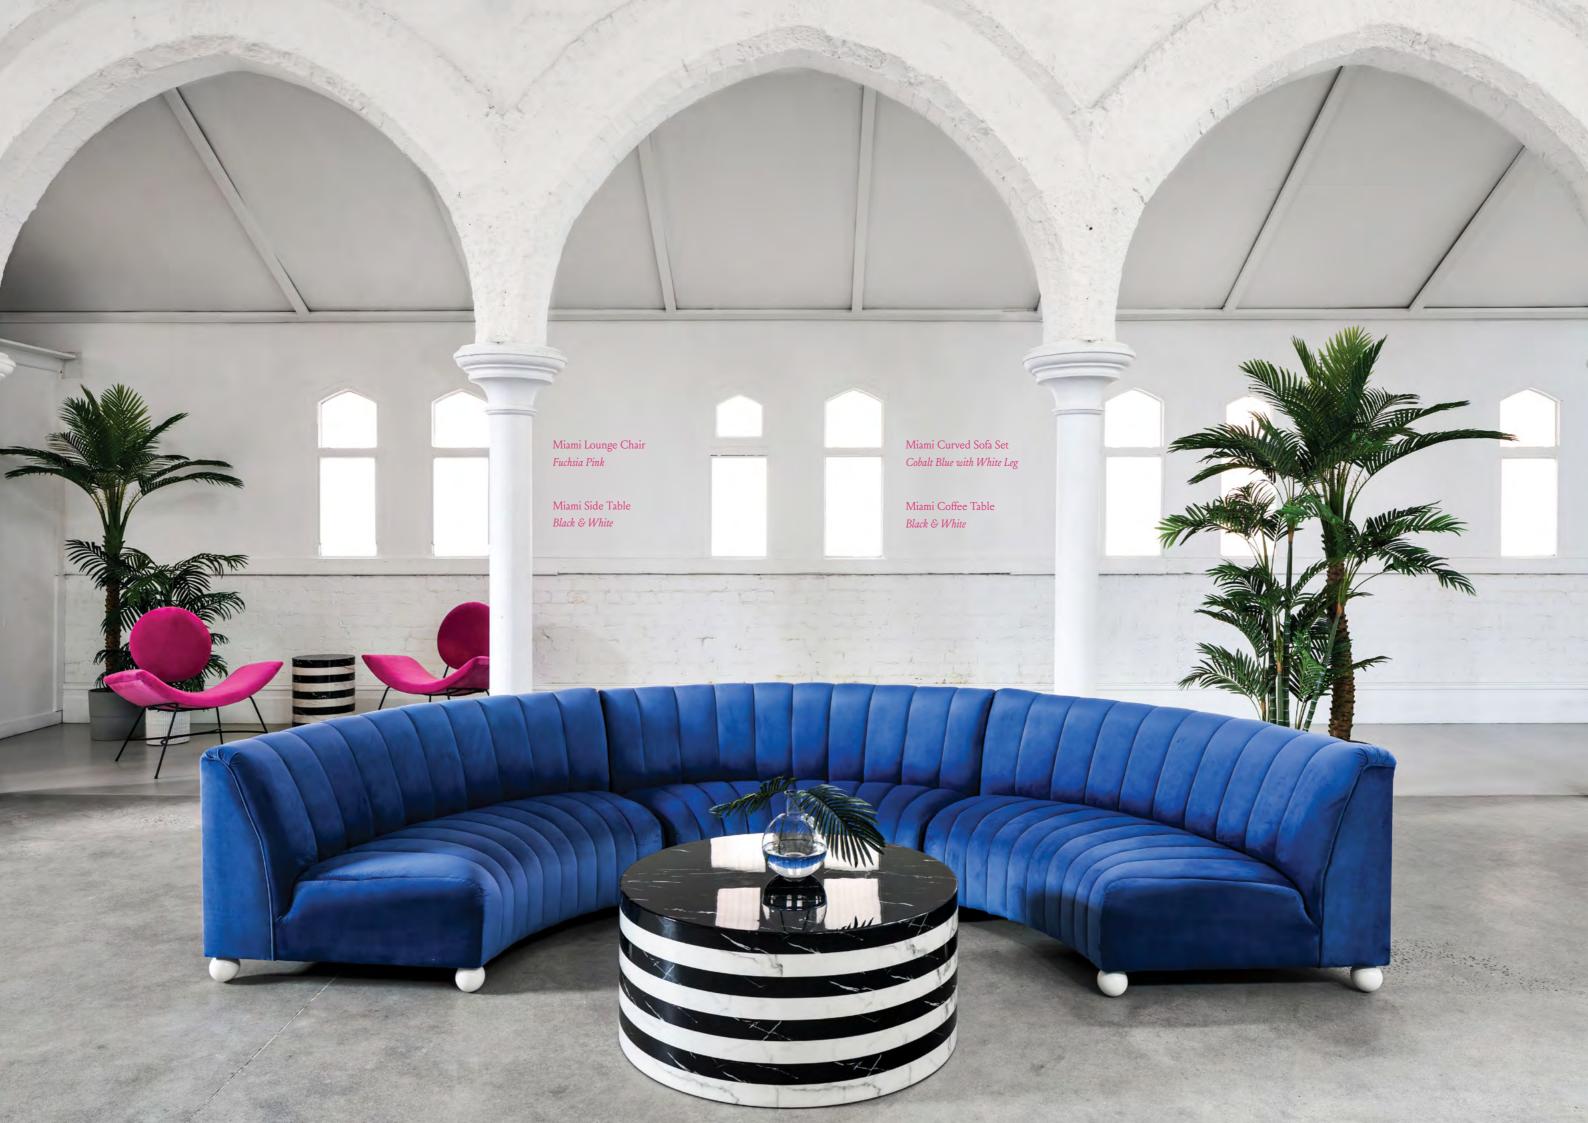

Bloom Bar Table
White with Terrazzo Look Top

Miami Lounge Chair Fuchsia Pink

Valiant's Miami collection is reminiscent of the architecture and colour of South Beach in the 20s and 30s. Using a palette of bright hues paired with muted pastels, the shapely furniture in rich velvets and contrasting stone creates bold, glamorous moments.

26 VALIANT EVENTS 27

White

30 VALIANT 31

Audrey Bar Table

Gold with Herringbone Marble Look Top

Lana Bar Stool Cobalt Blue

Audrey Café Table Gold with Herringbone Marble Look Top

Deco Dining Chair Light Grey

— Complete the look via our online catalogue:

Brooklyn Dining Table

Gold with Herringbone Marble Look Top

Aria Sofa Blush Pink

Miami Ottoman Cobalt Blue

Lana Dining Chair Cobalt Blue

There is nothing better than celebrating in style.