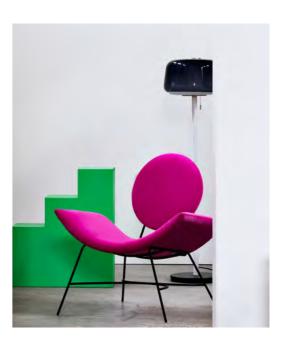

Bloom Bar Table
White with Terrazzo Look Top

Miami Lounge Chair Fuchsia Pink

Valiant's Miami collection is reminiscent of the architecture and colour of South Beach in the 20s and 30s. Using a palette of bright hues paired with muted pastels, the shapely furniture in rich velvets and contrasting stone creates bold, glamorous moments.