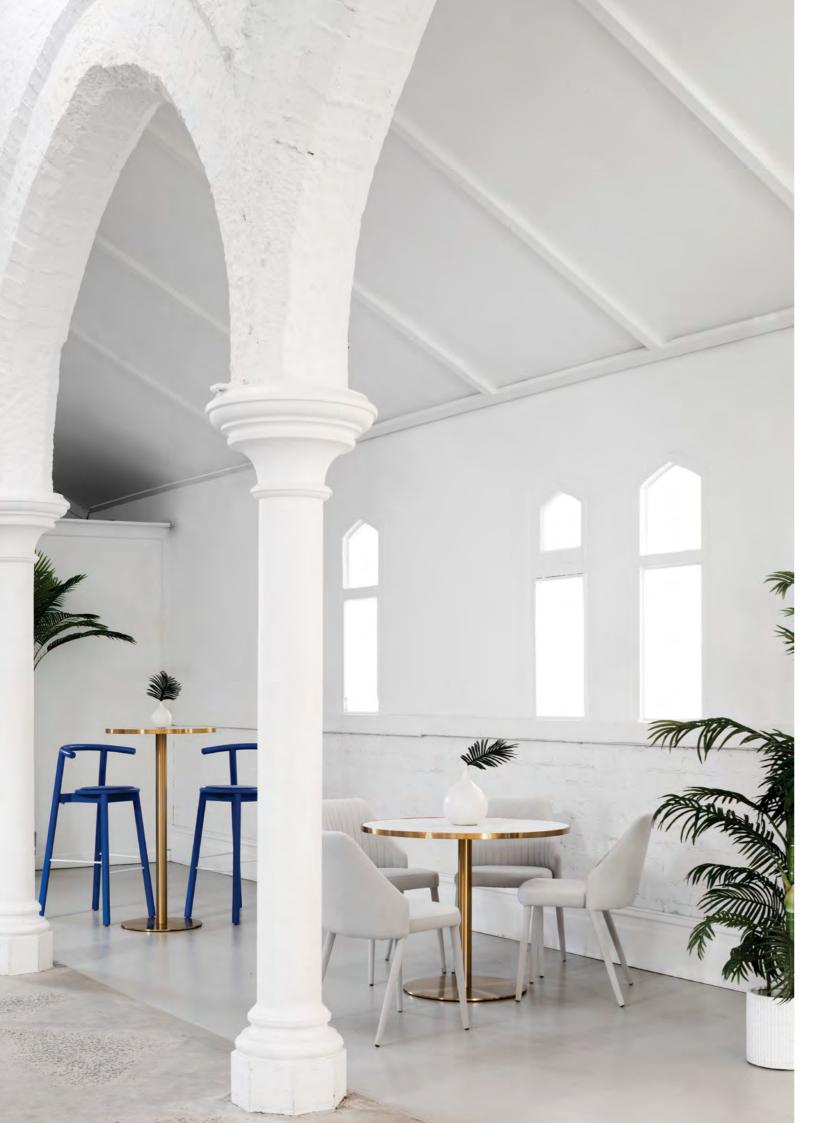

26 VALIANT EVENTS 27

White

30 VALIANT 31

Audrey Bar Table

Gold with Herringbone Marble Look Top

Lana Bar Stool Cobalt Blue

Audrey Café Table Gold with Herringbone Marble Look Top

Deco Dining Chair Light Grey

— Complete the look via our online catalogue:

Brooklyn Dining Table

Gold with Herringbone Marble Look Top

Aria Sofa Blush Pink

Miami Ottoman Cobalt Blue

Lana Dining Chair Cobalt Blue

There is nothing better than celebrating in style.