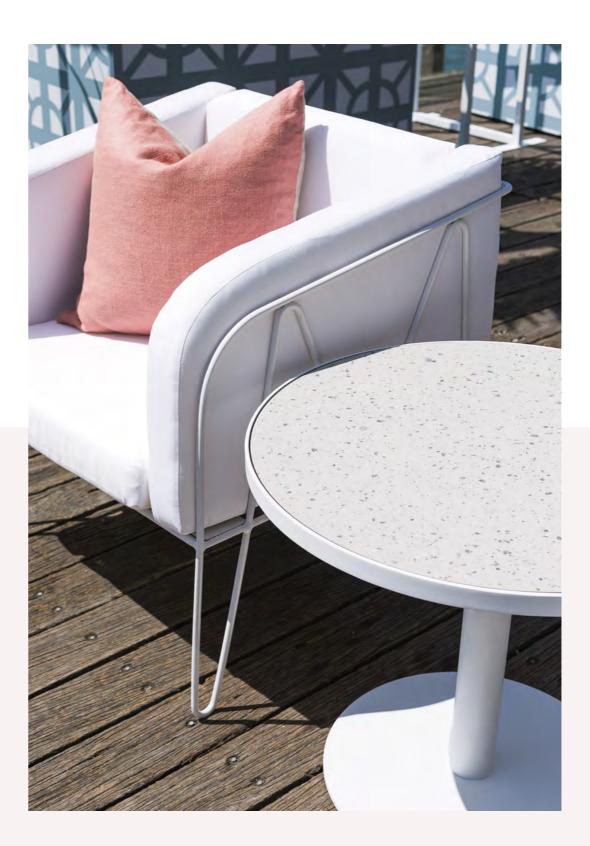

de Table
White with Terrazzo Look Top



Cirque Side Table White

## Loft

Industrial meets urban sophistication in Valiant's Loft range. Featuring tan, natural woods, black metal and stone detail, the Loft collection captures the iconic NYC interior style.





Complete the look via our online catalogue:



Brooklyn Dining Table

Black with Timber Look Top



Bloom Dining Chair
Black with Tan Cushion Set



Audrey Café Table

Black with Timber Look Top



Bronx Ottoman

Tan — (Small, Medium, Large)



Loft Armchair *Tan* 



18 VALIANT

## Bloom

Valiant's Bloom collection extends with dynamic and modular lounging. Inspired by Mid-Century Palm Springs outdoor living when playful colour and innovative design reigned supreme.



20 VALIANT

Zaggy Coffee Table White

Bloom Armchair White





22 23 VALIANT EVENTS



Bloom Curved Sofa

Pink

Bloom Dining Chair Magnolia *Pink* 

Arbour White

Complete the look via our online catalogue:



Bloom Bar Stool



Bloom Bar Table
White with Terrazzo Look Top

Miami Lounge Chair Fuchsia Pink



Valiant's Miami collection is reminiscent of the architecture and colour of South Beach in the 20s and 30s. Using a palette of bright hues paired with muted pastels, the shapely furniture in rich velvets and contrasting stone creates bold, glamorous moments.



26 VALIANT EVENTS 27



White





30 VALIANT 31



Audrey Bar Table

Gold with Herringbone Marble Look Top

Lana Bar Stool Cobalt Blue

Audrey Café Table Gold with Herringbone Marble Look Top

Deco Dining Chair Light Grey

— Complete the look via our online catalogue:



Brooklyn Dining