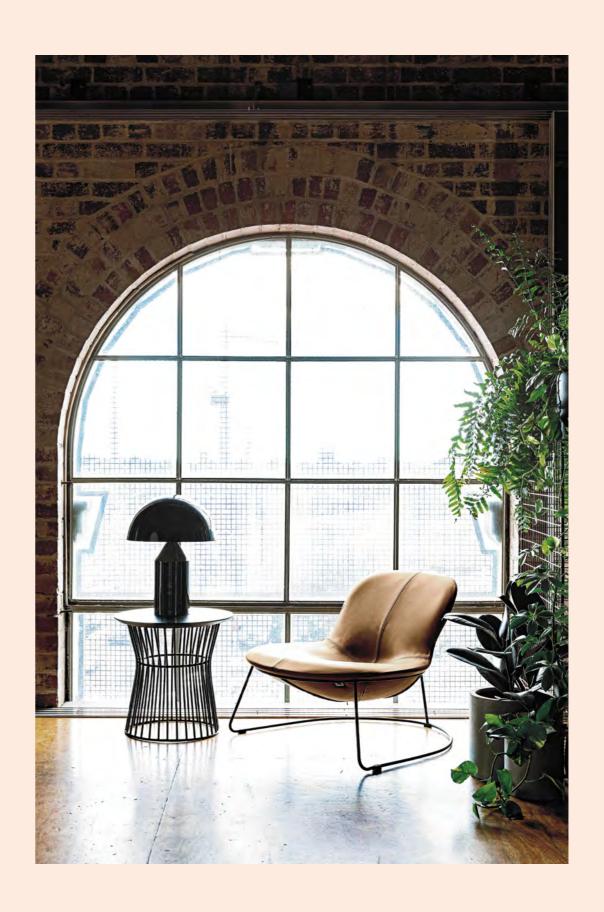

## Loft

Industrial meets urban sophistication in Valiant's Loft range. Featuring tan, natural woods, black metal and stone detail, the Loft collection captures the iconic NYC interior style.

Complete the look via our online catalogue: