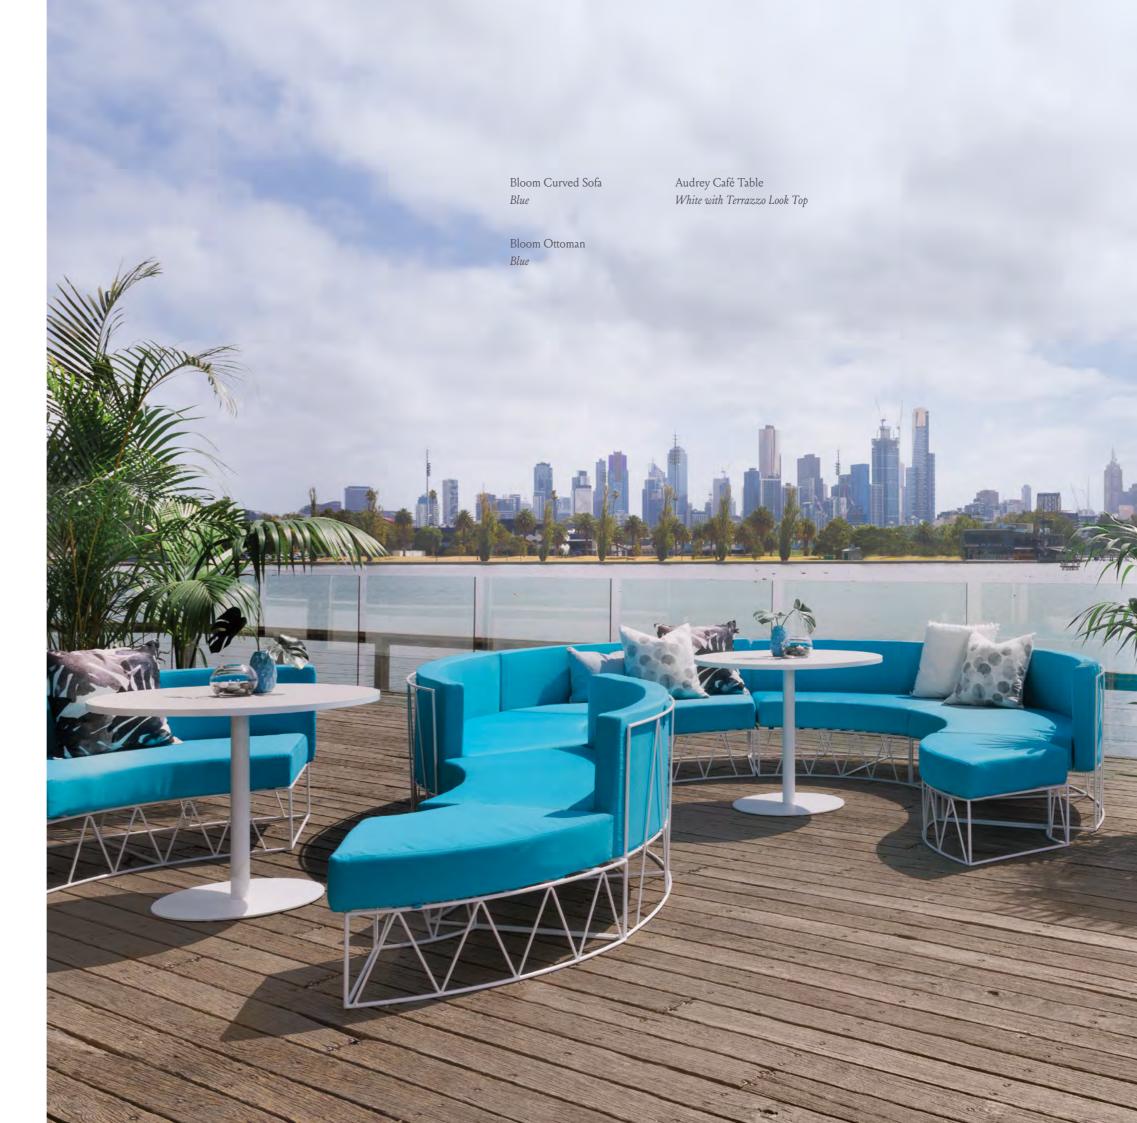

## Bloom

Valiant's Bloom collection extends with dynamic and modular lounging. Inspired by Mid-Century Palm Springs outdoor living when playful colour and innovative design reigned supreme.

20 VALIANT

Zaggy Coffee Table White

Bloom Armchair White

22 23 VALIANT EVENTS

Bloom Curved Sofa

Pink

Bloom Dining Chair Magnolia *Pink* 

Arbour White

Complete the look via our online catalogue:

Bloom Bar Stool