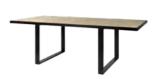

Brooklyn Dining Table

Black with Timber Look Top

Bloom Dining Chair
Black with Tan Cushion Set

Audrey Café Table

Black with Timber Look Top

Bronx Ottoman

Tan — (Small, Medium, Large)

Loft Armchair *Tan* 