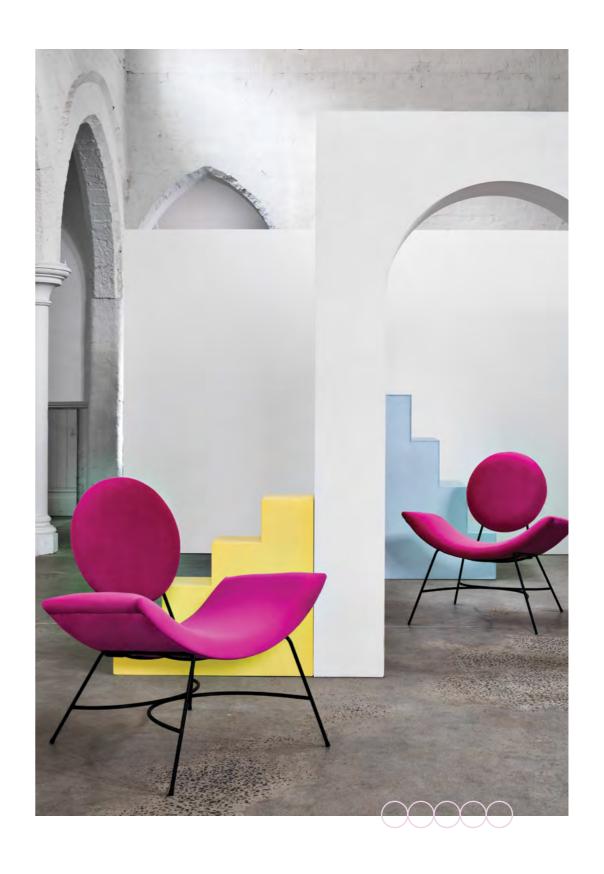

Bloom Bar Table
White with Terrazzo Look Top

Miami Lounge Chair Fuchsia Pink

Valiant's Miami collection is reminiscent of the architecture and colour of South Beach in the 20s and 30s. Using a palette of bright hues paired with muted pastels, the shapely furniture in rich velvets and contrasting stone creates bold, glamorous moments.