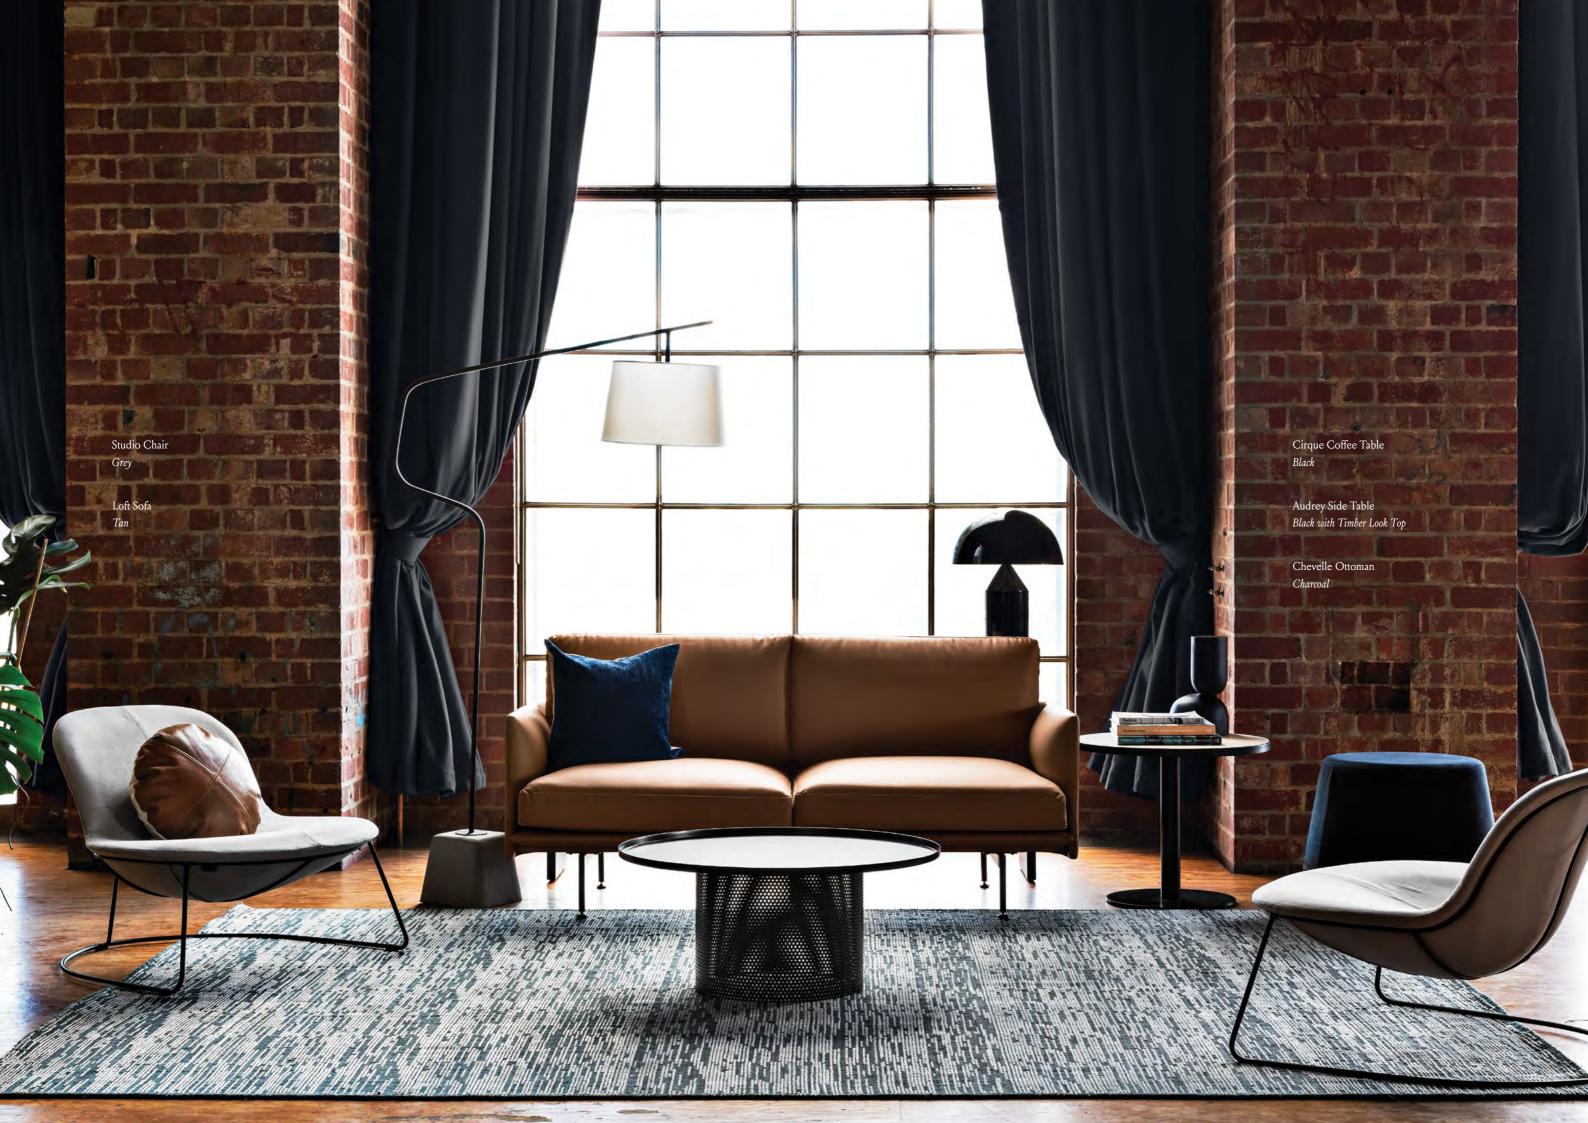

Brooklyn Dining Table

Black with Timber Look Top

Bloom Dining Chair
Black with Tan Cushion Set

Audrey Café Table

Black with Timber Look Top

Bronx Ottoman

Tan — (Small, Medium, Large)

Loft Armchair *Tan* 