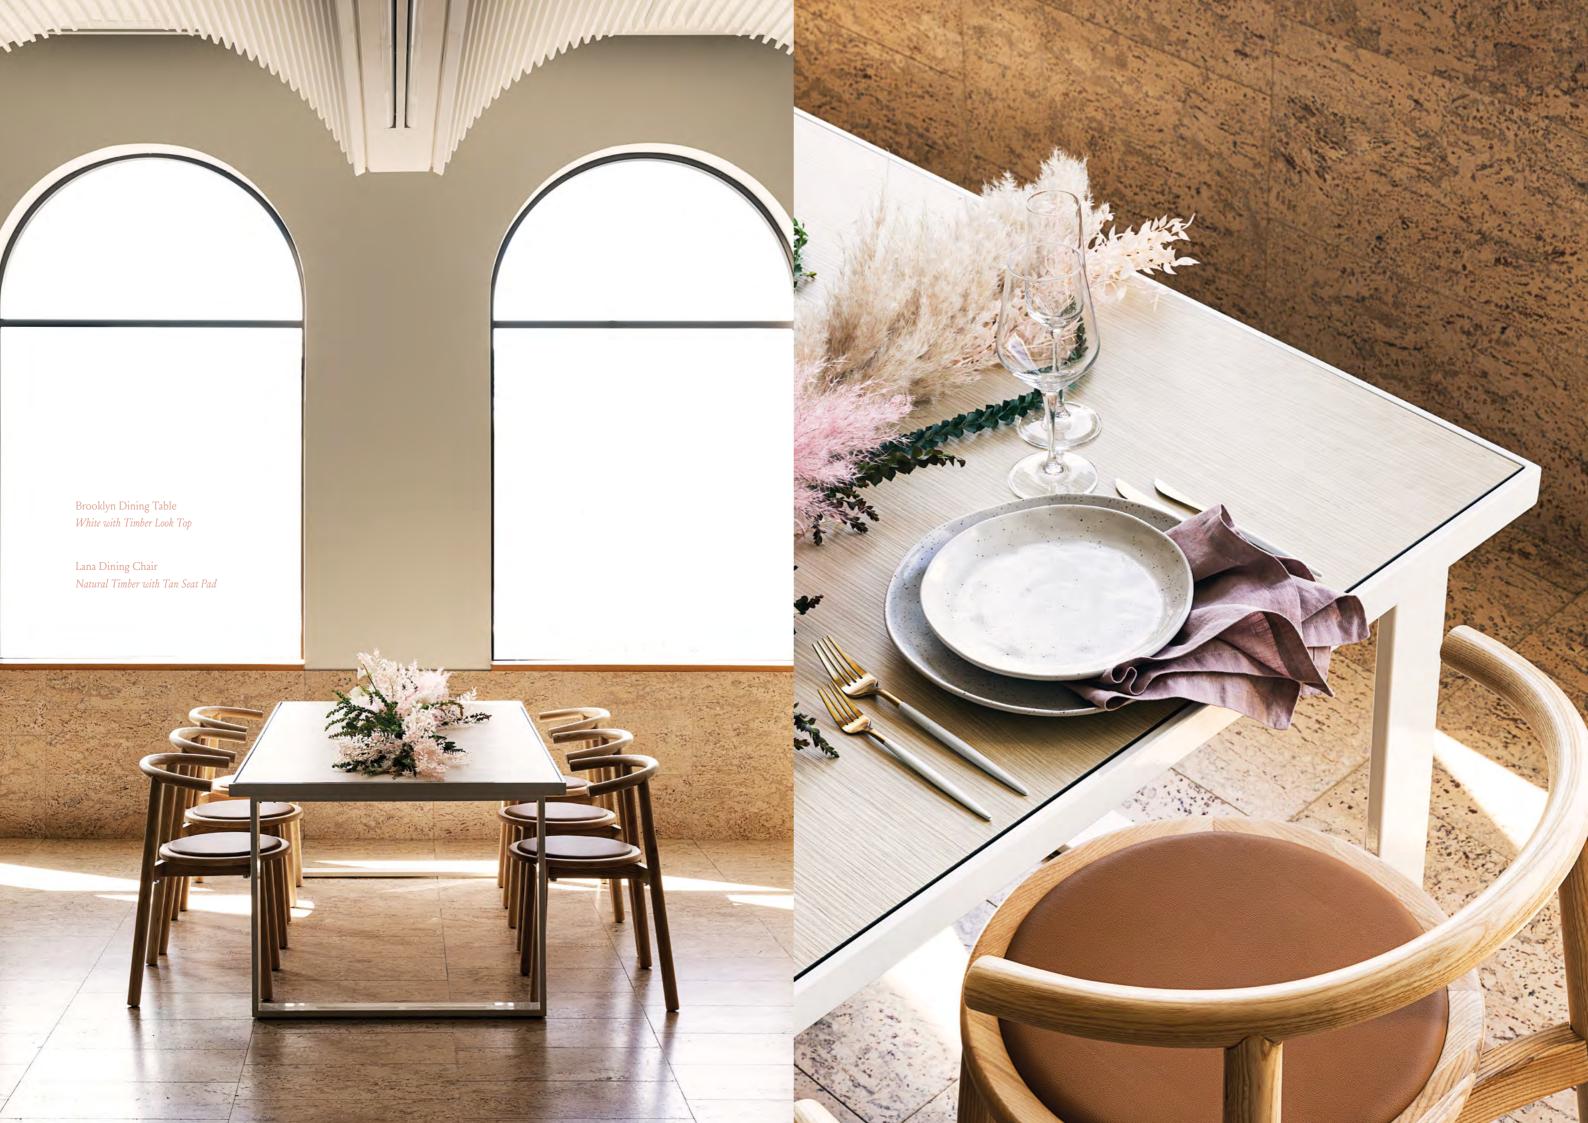

## Loft

Industrial meets urban sophistication in Valiant's Loft range. Featuring tan, natural woods, black metal and stone detail, the Loft collection captures the iconic NYC interior style.

Complete the look via our online catalogue:

Brooklyn Dining Table

Black with Timber Look Top

Bloom Dining Chair
Black with Tan Cushion Set

Audrey Café Table

Black with Timber Look Top

Bronx Ottoman

Tan — (Small, Medium, Large)

Loft Armchair *Tan* 