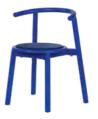

Brooklyn Dining Table

Black with Timber Look Top

Bloom Dining Chair
Black with Tan Cushion Set

Audrey Café Table

Black with Timber Look Top

Bronx Ottoman

Tan — (Small, Medium, Large)

Loft Armchair *Tan* 