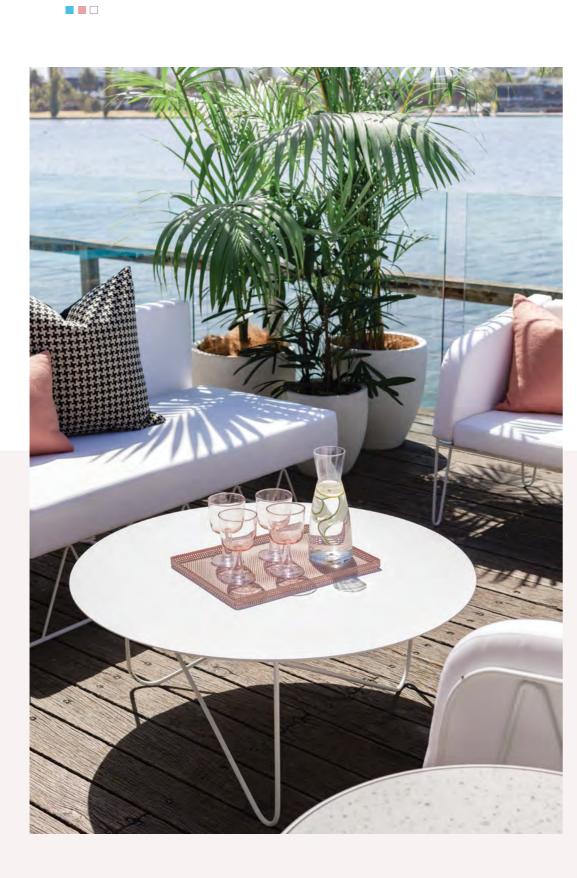

## Bloom

Valiant's Bloom collection extends with dynamic and modular lounging. Inspired by Mid-Century Palm Springs outdoor living when playful colour and innovative design reigned supreme.

20 VALIANT

Zaggy Coffee Table White

Bloom Armchair White

22 23 VALIANT EVENTS

Bloom Curved Sofa

Pink

Bloom Dining Chair Magnolia *Pink* 

Arbour White

Complete the look via our online catalogue:

Bloom Bar Stool