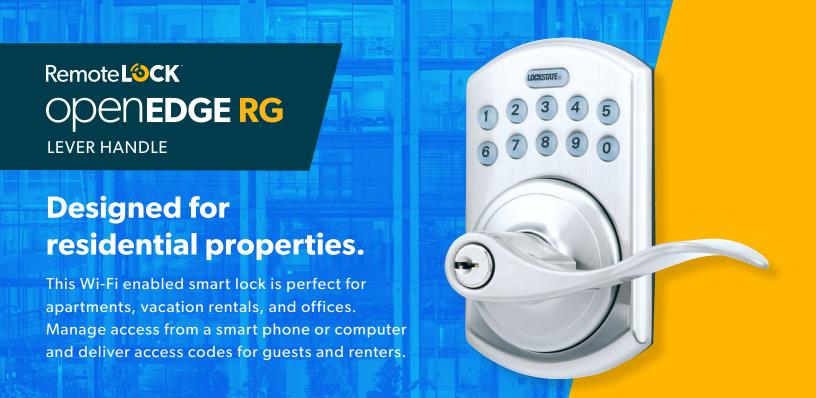

## **Key Features**

Designed for easy installation, connection and use.

Embedded Wi-Fi for standard, 2.4 GHz Wi-Fi connectivity. No additional controller or hub required.

Monitor & control from anywhere using web browser or mobile app.

Capacity for up to 40 weekly access schedules (M-F, 9-5, etc.).

Works with RemoteLock ACS wired solutions.

Receive access event notifications via text or email.

Utilize temporary codes for guests or visitor management.

The lock saves all programming and data even in the event of power outage or router offline.

Optional lockout functionality after 5 incorrect code attempts.

Optional auto-locking with Passage Mode.

Secure bi-directional encryption.

## What's In the box?

- Interior and Exterior Lock
- 2 Lever Handles
- Spring Latch and Strike Plate
- 2 Physical Override Keys
- Mounting Plate
- Mounting Hardware