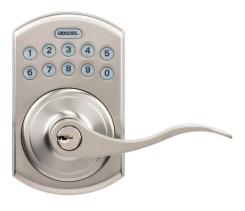

## What's In the box?

- Interior and Exterior Lock
- 2 Lever Handles
- Spring Latch and Strike Plate
- 2 Physical Override Keys
- Mounting Plate
- Mounting Hardware