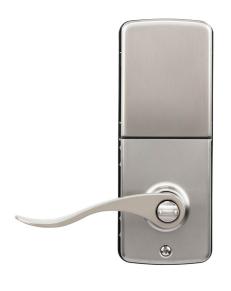

## What's In the box?

- Interior and Exterior Lock
- 2 Lever Handles
- Spring Latch and Strike Plate
- 2 Physical Override Keys
- Mounting Plate
- Mounting Hardware