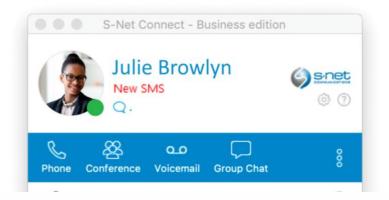

## **Receive Text Messages**

- 1. When you receive a text message to your direct extension, S-NET Connect will display the notification next to your profile image.
- Clicking the notification will open the SMS/Text messaging window, enabling you to read your messages and respond as needed.