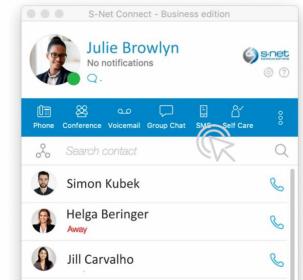

## Message an External Mobile Phone Number

- 1. To message an external mobile phone number, click on the SMS icon on the blue menu bar of your S-NET Connect application.
  - If you don't see an SMS icon, click the three dots on the right end of the blue menu bar to open the More Options flyout menu. Select SMS messaging to open the SMS/text messaging window.
- 2. Once the SMS messaging window is open (below), type 10-digit phone number in the upper left corner to replace the "Type a name or phone number" instruction. You can also type a name if the external contact is in one of your integrated directories (such as Google or Outlook).