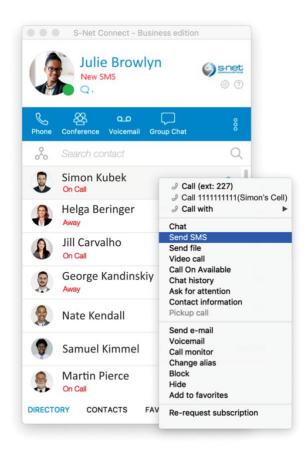

## Message a Colleague on their Mobile Phone

- 1. To send an SMS/text message to a colleague's mobile phone using the S-NET Connect desktop app, simply right click on any contact and select Send SMS to bring up the SMS messaging window.
- 2. Once the SMS window is open (below), type your message and press the Send icon in the bottom right corner when you are ready to submit.
- 3. Your colleague will receive a notification of your text message both on their cell phone and their S-NET Connect desktop application.