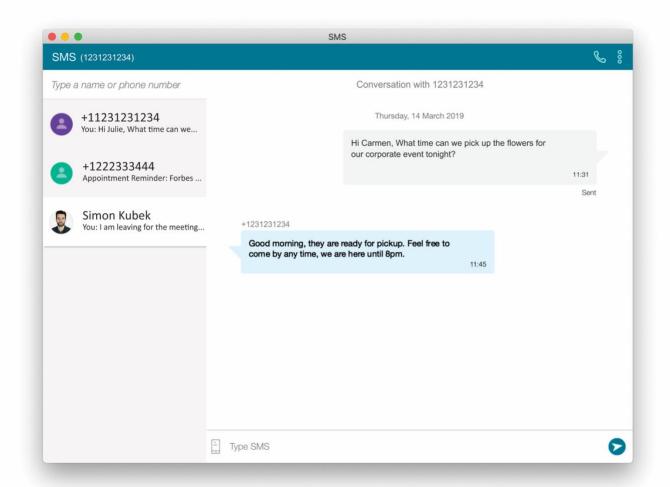

## Message an External Mobile Phone Number

- 1. To message an external mobile phone number, click on the SMS icon on the blue menu bar of your S-NET Connect application.
  - If you don't see an SMS icon, click the three dots on the right end of the blue menu bar to open the More Options flyout menu. Select SMS messaging to open the SMS/text messaging window.
- 2. Once the SMS messaging window is open (below), type 10-digit phone number in the upper left corner to replace the "Type a name or phone number" instruction. You can also type a name if the external contact is in one of your integrated directories (such as Google or Outlook).

- 3. Then type your message in the text box. When you are finished, click the Send icon in the lower right hand corner of the window and submit.
- 4. Your contact will be notified of your text message via their cell phone.