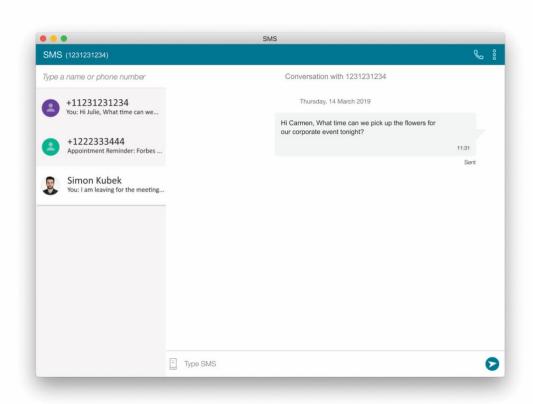

## Message an External Mobile Phone Number

- 1. To message an external mobile phone number, click on the SMS icon on the blue menu bar of your S-NET Connect application.
  - If you don't see an SMS icon, click the three dots on the right end of the blue menu bar to open the More Options flyout menu. Select SMS messaging to open the SMS/text messaging window.
- 2. Once the SMS messaging window is open (below), type 10-digit phone number in the upper left corner to replace the "Type a name or phone number" instruction. You can also type a name if the external contact is in one of your integrated directories (such as Google or Outlook).

- 3. Then type your message in the text box. When you are finished, click the Send icon in the lower right hand corner of the window and submit.
- 4. Your contact will be notified of your text message via their cell phone.