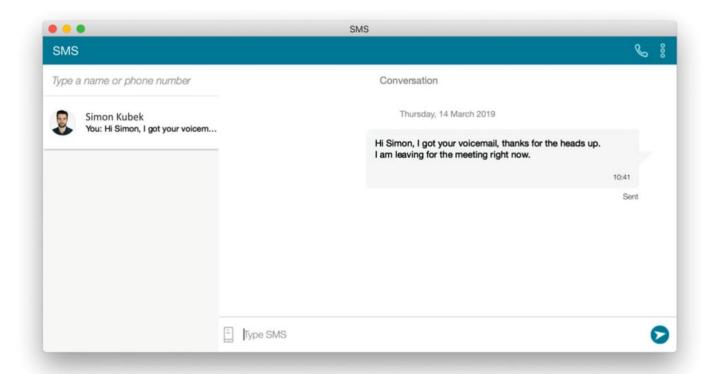

## Message a Colleague on their Mobile Phone

- 1. To send an SMS/text message to a colleague's mobile phone using the S-NET Connect desktop app, simply right click on any contact and select Send SMS to bring up the SMS messaging window.
- 2. Once the SMS window is open (below), type your message and press the Send icon in the bottom right corner when you are ready to submit.
- 3. Your colleague will receive a notification of your text message both on their cell phone and their S-NET Connect desktop application.

## Message an External Mobile Phone Number

- 1. To message an external mobile phone number, click on the SMS icon on the blue menu bar of your S-NET Connect application.
  - If you don't see an SMS icon, click the three dots on the right end of the blue menu bar to open the More Options flyout menu. Select SMS messaging to open the SMS/text messaging window.
- 2. Once the SMS messaging window is open (below), type 10-digit phone number in the upper left corner to replace the "Type a name or phone number" instruction. You can also type a name if the external contact is in one of your integrated directories (such as Google or Outlook).

- 3. Then type your message in the text box. When you are finished, click the Send icon in the lower right hand corner of the window and submit.
- 4. Your contact will be notified of your text message via their cell phone.