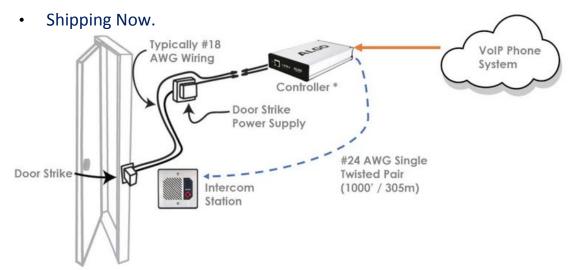

## Algo 8028G2 SIP Doorphone

- Single pair wiring for easy retrofit of legacy intercoms.
- Secure SIP using TLS and SRTP.
- Secure door control relay (DTMF) via separate controller.
- Surface or flush mount.
- SIP PoE Doorphone (No mains power).

## Algo 8138 SIP Multi-Color Strobe Light

- Multi-color IP strobe light for public address (PA) and alert notification.
- Secure SIP using TLS and SRTP.
- Multicast to scale from one to many synchronized strobes.
- Long-life LEDS.
- 360 x 180-degree visibility from a wall or ceiling mount location.
- 15 configurable flash patterns, each with three brightness levels.
- Amber, blue, green and red LED color options.
- Shipping Now.