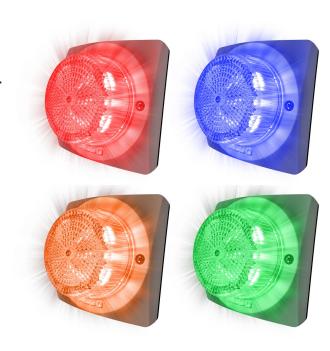

## Algo 8138 SIP Multi-Color Strobe Light

- Multi-color IP strobe light for public address (PA) and alert notification.
- Secure SIP using TLS and SRTP.
- Multicast to scale from one to many synchronized strobes.
- Long-life LEDS.
- 360 x 180-degree visibility from a wall or ceiling mount location.
- 15 configurable flash patterns, each with three brightness levels.
- Amber, blue, green and red LED color options.
- Shipping Now.