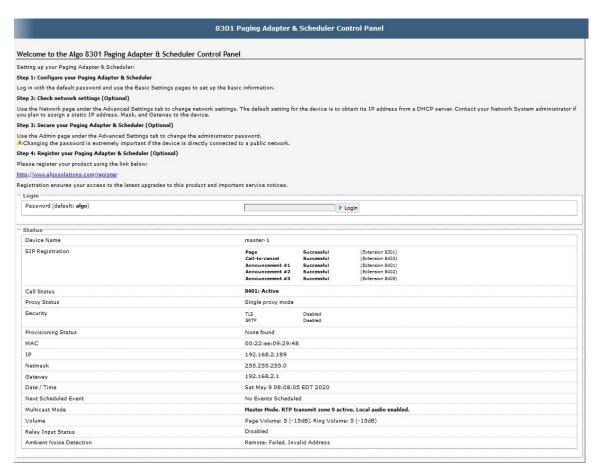

## **Algo Device Control Panel**

#### Algo SIP endpoint Web Interface:

- Available on all IP Devices
- Enter IP address in browser
- Default Password is "algo"
- Default can be changed

#### **Device Status Page:**

- Displayed and available before and after login
- Status Page can be disabled
- Quick checks
- ☐ SIP Registration Status
- Call Status
- ☐ MAC Address
- P Address
- ☐ Multicast Mode
- ☐ Relay status

Initial troubleshooting and testing