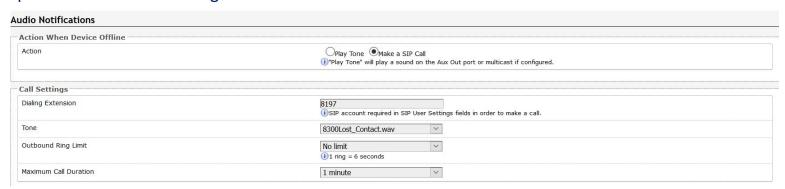

## Algo 8300 Controller

- PoE SIP endpoint for management of Algo endpoints
- Monitoring of Algo endpoints for in service
- Notifications via email, SIP call, audible alarm

## Algo 8300 Notifications and Alarming

Email Notifications can be sent when a device goes offline, when a device goes back online, and/or periodic heartbeat messages.

The 8300 can be configured to dial an extension and play a pre-recorded message.