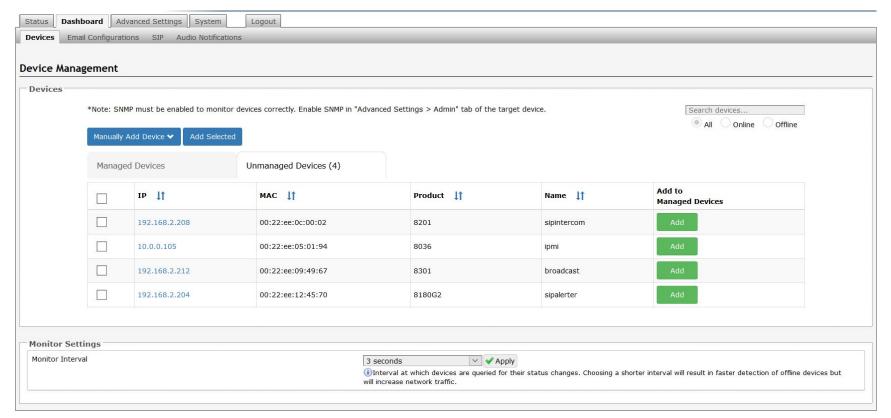

cture**























**broad**soft











# **Control Panel**



## **Algo Device Control Panel**

#### Algo SIP endpoint Web Interface:

- Available on all IP Devices
- Enter IP address in browser
- Default Password is "algo"
- Default can be changed

#### **Device Status Page:**

- Displayed and available before and after login
- Status Page can be disabled
- Quick checks
- ☐ SIP Registration Status
- Call Status
- ☐ MAC Address
- P Address
- ☐ Multicast Mode
- ☐ Relay status

Initial troubleshooting and testing





## Algo 8300 Controller



- PoE SIP endpoint for management of Algo endpoints
- Monitoring of Algo endpoints for in service
- Notifications via email, SIP call, audible alarm



## Algo 8300 Controller Dashboard





## Algo 8300 Controller Unmanaged Devices





## Algo 8300 Notifications and Alarming



Email Notifications can be sent when a device goes offline, when a device goes back online, and/or periodic heartbeat messages.



The 8300 can be configured to dial an extension and play a pre-recorded message.



# **Product Updates**



## Algo 8028G2 SIP Doorphone

- Single pair wiring for easy retrofit of legacy intercoms.
- Secure SIP using TLS and SRTP.
- Secure door control relay (DTMF) via separate controller.
- Surface or flush mount.
- SIP PoE Doorphone (No mains power).











## Algo 8138 SIP Multi-Color Strobe Light

- Multi-color IP strobe light for public address (PA) and alert notification.
- Secure SIP using TLS and SRTP.
- Multicast to scale from one to many synchronized strobes.
- Long-life LEDS.
- 360 x 180-degree visi