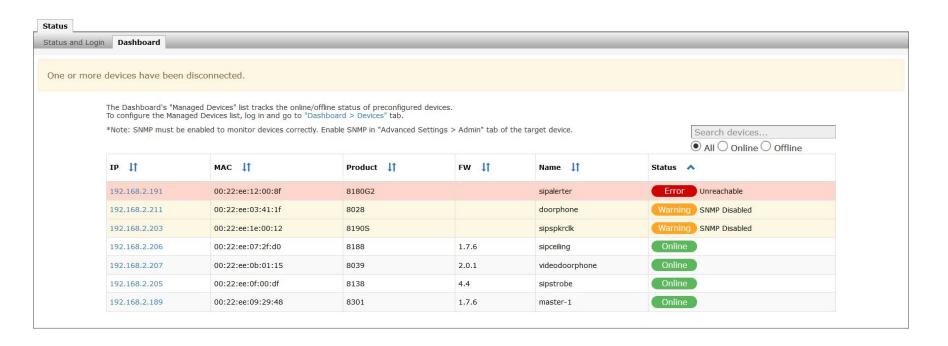

ble and easily changed



## **Common infrastructure**























**broad**soft











# **Control Panel**



## **Algo Device Control Panel**

#### Algo SIP endpoint Web Interface:

- Available on all IP Devices
- Enter IP address in browser
- Default Password is "algo"
- Default can be changed

#### **Device Status Page:**

- Displayed and available before and after login
- Status Page can be disabled
- Quick checks
- ☐ SIP Registration Status
- Call Status
- ☐ MAC Address
- P Address
- ☐ Multicast Mode
- ☐ Relay status

Initial troubleshooting and testing





## Algo 8300 Controller



- PoE SIP endpoint for management of Algo endpoints
- Monitoring of Algo endpoints for in service
- Notifications via email, SIP call, audible alarm



## Algo 8300 Controller Dashboard





## Algo 8300 Controller Unmanaged Devices





## Algo 8300 Notifications and Alarming



Email Notifications can be sent when a device goes offline, when a device goes back online, and/or periodic heartbeat messages.



The 8300 can be configured to dial an extension and play a pre-recorded message.



# **Product Updates**



## Algo 8028G2 SIP Doorphone

- Single pair wiring for easy retrofit of legacy intercoms.
- Secure SIP using TLS and SRTP.
- Secure door control relay (DTMF) via separate controller.
- Surface or flush mount.
- SIP PoE Doorphone (No mains power).











## Algo 8138 SIP Multi-Color Strobe Light

- Multi-color IP strobe light for public address (PA) and alert notification.
- Secure SIP using TLS and SRTP.
- Multicast to scale from one to many synchronized str