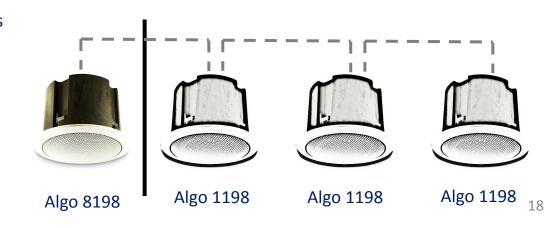

#### PoE+ Algo **8196**

- Single speaker at 16W
- Add satellite speakers for two at 8W each

# Algo 8196 Algo 1196

Algo 8199

#### PoE+ Algo **8198 (Same for Algo 8199)**

- Single speaker at 16W
- Add up to 3 supervised satellite speakers
- 2 at 8 W, 3 at 5 W, 4 at 4 W
- Daisy Chained
- 45 ft. quick connect cable with each satellite speaker