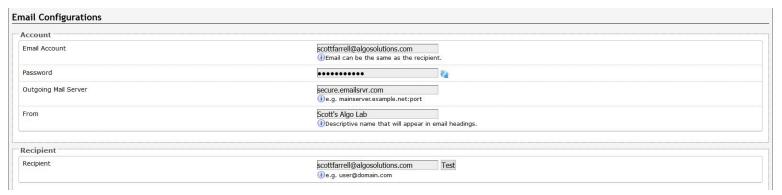

## Algo 8300 Notifications and Alarming

Email Notifications can be sent when a device goes offline, when a device goes back online, and/or periodic heartbeat messages.

The 8300 can be configured to dial an extension and play a pre-recorded message.