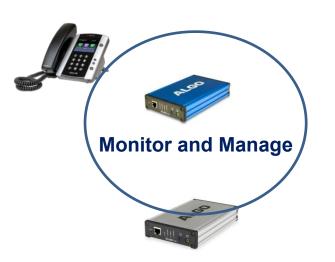

## Algo 8300 Controller

- PoE SIP endpoint for management of Algo endpoints
- Monitoring of Algo endpoints for in service
- Notifications via email, SIP call, audible alarm

## Algo 8300 Notifications and Alarming

Email Notifications can be sent when a device goes offline, when a device goes back online, and/or periodic heartbeat messages.

The 8300 can be configured to dial an extension and play a pre-recorded message.