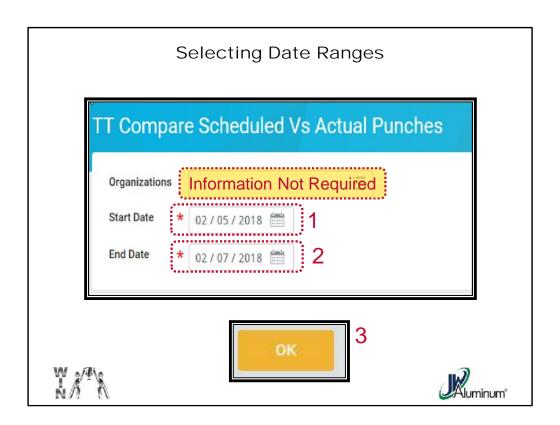

To view the dates of interest:

- 1. For "Start Date" click on the calendar icon and select the desired date.
- 2. For "End Date" click on the calendar icon and select the desired date.
- 3. Select "OK."