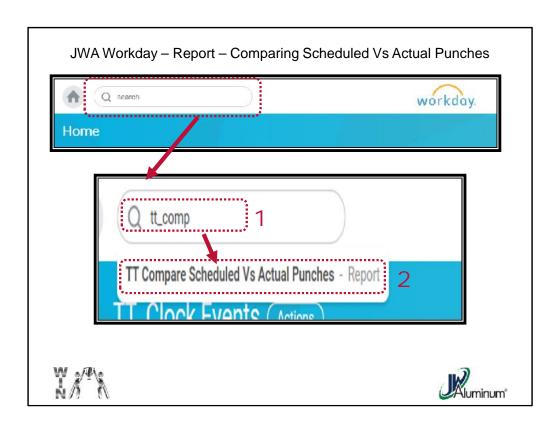

## This Training Module Covers:

• Comparing Scheduled Vs. Actual Punches

This slide list the subjects covered in this module.

- 1. At the Home Screen, click in the Search Bar and type in "tt\_comp."
- 2. When the popup menu appears Click on "TT Compare Scheduled Vs Actual Punches Report."