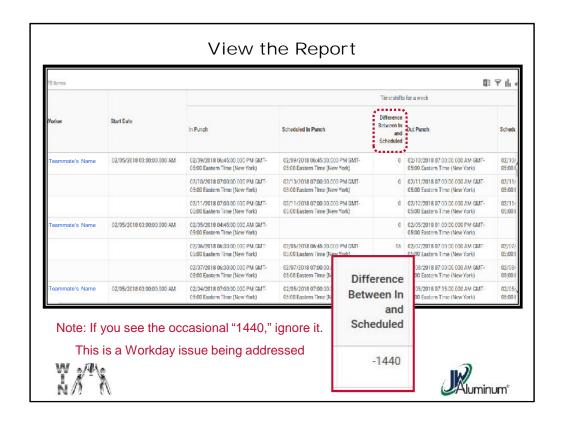

Note: There remains a Workday issue with time on midnight between the weeks. If this happens you may see a "-1440" appear. If so, just ignore.