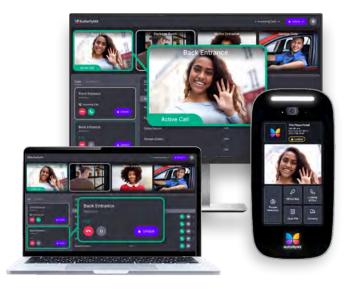

#### **ELEVATOR CONTROLS**

Connect your key-fobbed elevators so property staff can unlock your elevator for residents, visitors, and service providers.

VISITOR PASS

Assign unique delivery PINs to each carrier for seamless access. Couriers without a PIN can call residents to ensure every delivery.

Create and send recurring or

cleaners, dog walkers, and

other service providers.

**NEVER MISS A DELIVERY** 

one-time visitor passes for easy

quest access. Perfect for house