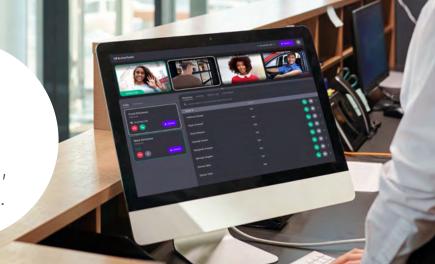

## Front Desk Station

Focus on delighting your residents, not managing visitors or deliveries.

#### **REDUCE OPERATING COSTS:**

- Reduce shifts for lesstrafficked hours such as overnight.
- Improve operations by empowering staff to be more efficient.
- Eliminate unnecessary in-unit hardware and wiring; all calls to residents are made to their mobile device.

#### VISITOR MANAGEMENT:

- Easily manage visitors through software installed on your internet-connected computer.
- Enable couriers to make deliveries without staff involvement.
- Assign unique delivery PINs to UPS, FedEx, and USPS.

### **AUDIT TRAILS & REPORTING:**

- Review all visitor entries and deliveries made for 365 days.
- See and talk to visitors and guests through live video.
- Capture time- and datestamped photos of all door & gate releases.