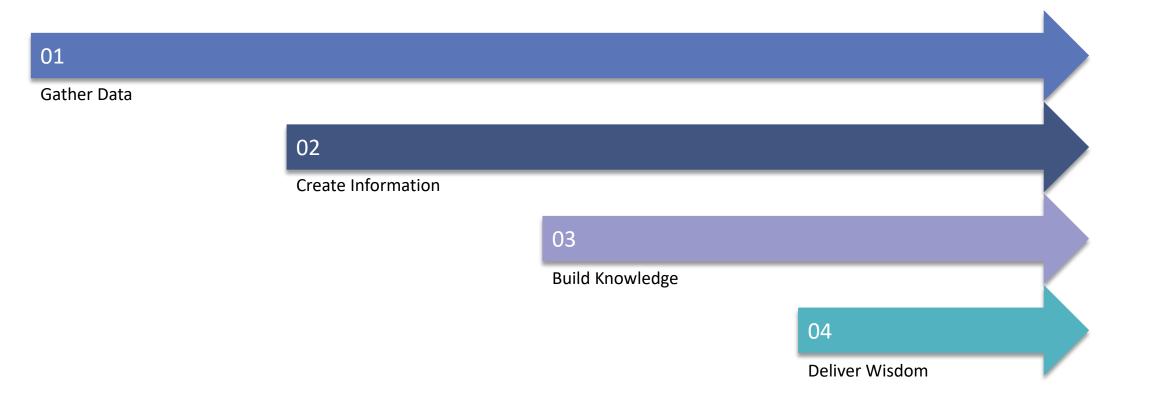

### **DIKW** in Action

Data:

- 2
- 300
- 400
- 10%

### Information:

- 2 Buildings in portfolio
- 300 Seats
- 400 Employees
- 10% headcount growth

### Knowledge:

• What needs to happen with the information

### Wisdom:

 Take knowledge and provide actionable recommendations