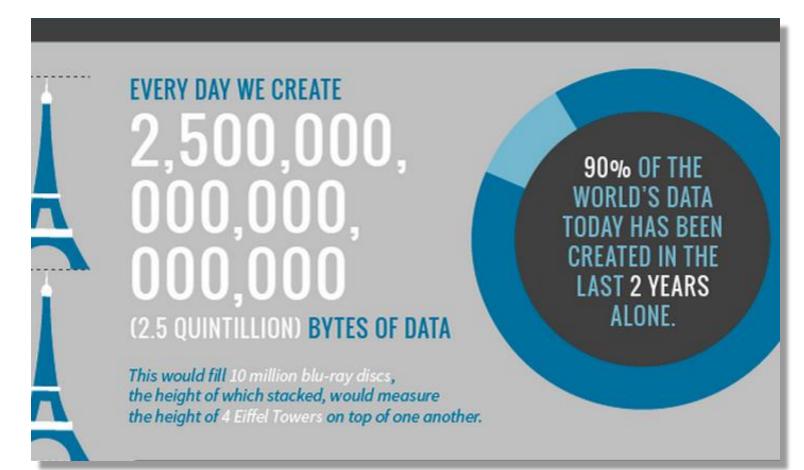

## Big Data, Big Problems

Source: DN Capital, https://bit.ly/2wpM3SF

By the end of 2019, Cisco estimates that IoT alone will create more than **500 zettabytes per year.** 

This is a big problem, and also a big opportunity.