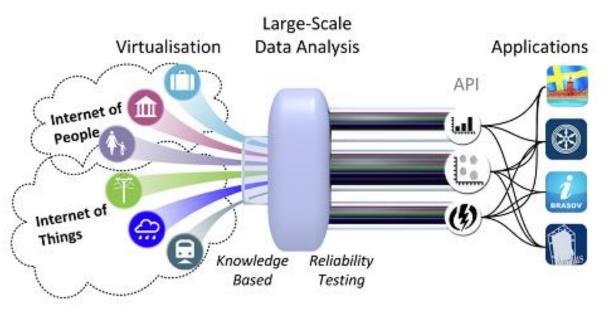

# ...but it also means increasing opportunity

Q Answers are hidden inside Data

- Occupancy
- Utilization
- Predictions
- Realtime asset tracking
- Building planning

Source: http://www.ict-citypulse.eu/page/