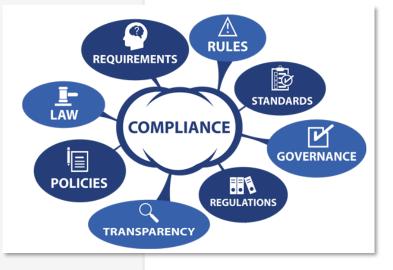

## Compliance

# Compliance is about ensuring that the business is doing the right things at the right time

#### Business leaders need to know

- Time tracking
- Safety and usage of Space
- Condition of Facilities and equipment
- Regulatory assessment of occupiable space

- Occupancy, maintenance, space use
- Personnel locations, comfort
- Cost to maintain facilities