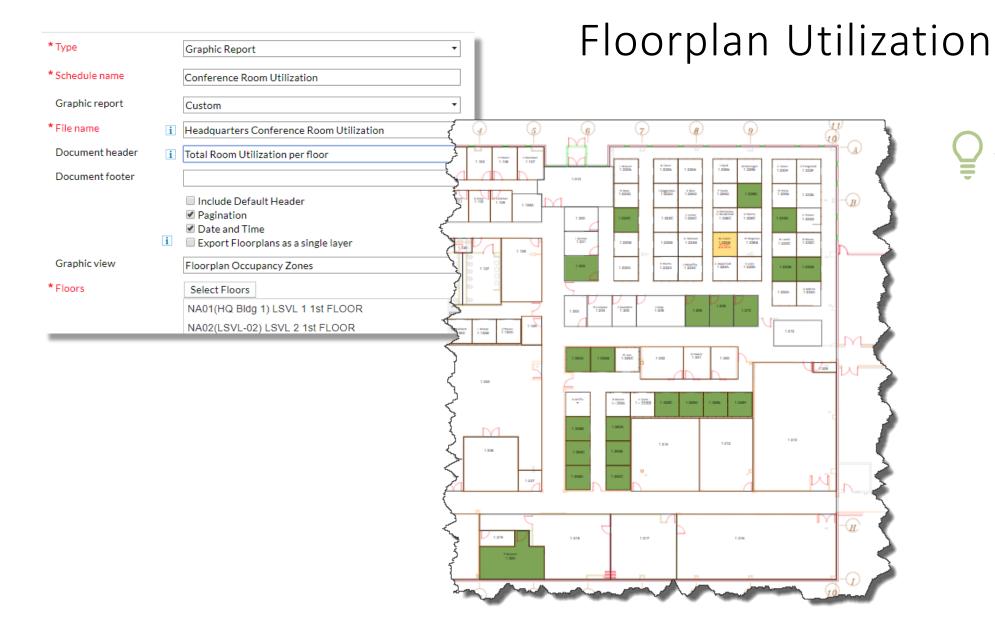

### Deliver Wisdom: Focus on Best Practices

How to present data?

- Landing Page
- Dashboard
- Scheduled report
- Graphical Report
- Scenario Comparison

### At-a-glance view of selected areas, delivered on a timed basis