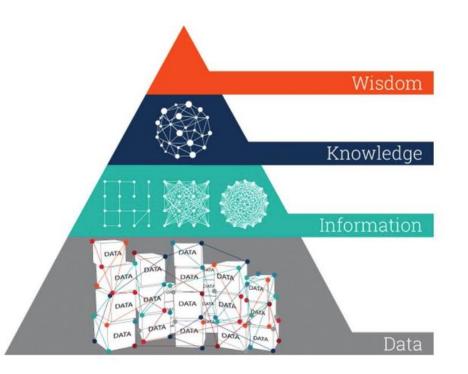

### How do we turn Data into Actionable Insights about our Facilities?

Source: http://insights.netgalley.com/developing-a-data-strategy-with-the-dikw-model/

### **DIKW** in Action

Data:

- 2
- 300
- 400
- 10%

### Information:

- 2 Buildings in portfolio
- 300 Seats
- 400 Employees
- 10% headcount growth

### Knowledge:

• What needs to happen with the information

### Wisdom:

 Take knowledge and provide actionable recommendations