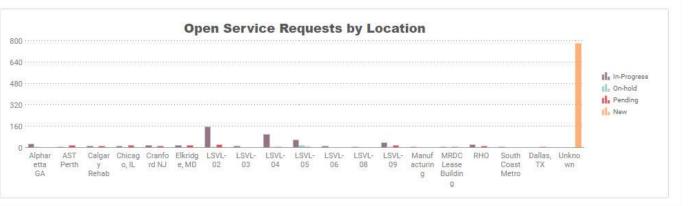

### Deliver Wisdom: Focus on Best Practices

How to present data?

- Landing Page
- Dashboard
- Scheduled report
- Graphical Report
- Scenario Comparison

### At-a-glance view of selected areas, delivered on a timed basis