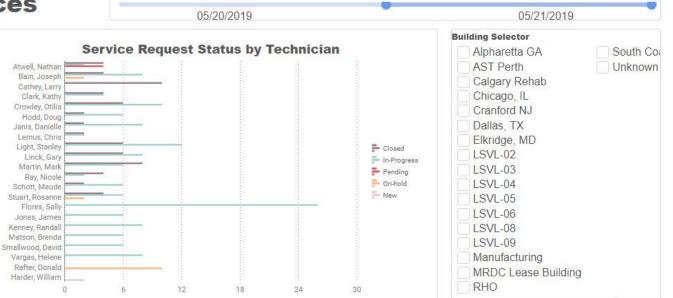

### Deliver Wisdom: Focus on Best Practices

How to present data?

- Landing Page
- Dashboard
- Scheduled report
- Graphical Report
- Scenario Comparison

### At-a-glance view of selected areas, delivered on a timed basis