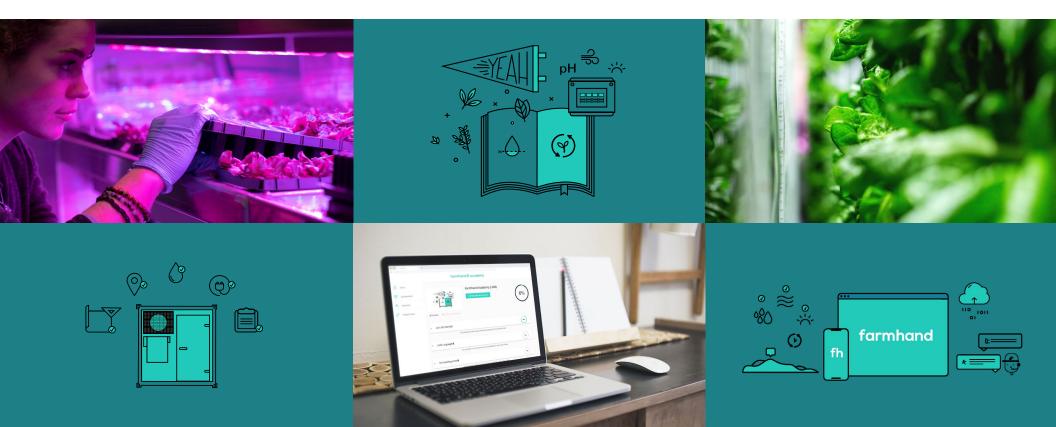

# farmhand academy

### Farmhand® Academy is a comprehensive, 120-lesson course separated into 10 distinct learning paths designed to get you fully trained from the comfort of home.

Users will learn the intricacies of Freight Farming through detailed presentations, videos, photography, and diagrams, all split into small and digestible parts designed to be easily integrated into your everyday routine. As you advance through the curriculum, automatic progress tracking will guide you on the optimal learning path, while incremental quizzes will ensure you're gaining all the correct knowledge.

# farmhand® academy at-a-glance

- Comprehensive training for the Leafy Green Machine™
- Intuitive wayfinding with self-paced learning modules
- Constant updates with new learning opportunities
- Easy training options for new employees
- One-click access to the Freight Farms Client Services team,
   with proactive check-ins as you progress

# 3 paths to success

### **Learning Modules**

120 lessons combine descriptions of hardware and processes with detailed diagrams and clear photos to cover everything you need to know about the farm.

#### **Videos**

Comprehensive videos walk users through the most intricate aspects of farming. You'll feel like a member of Client Services is in the farm with you.

### **Progress Tracking & Wayfinding**

Farmhand® Academy uses intuitive progress tracking, quizzes, and badges to reward your progress and make sure you're on track for success!

# here's what you'll learn

Farmhand® Academy will make sure you're comfortable with all aspects of farming. Learning paths are grouped thematically, and will cover a range of subjects, including: