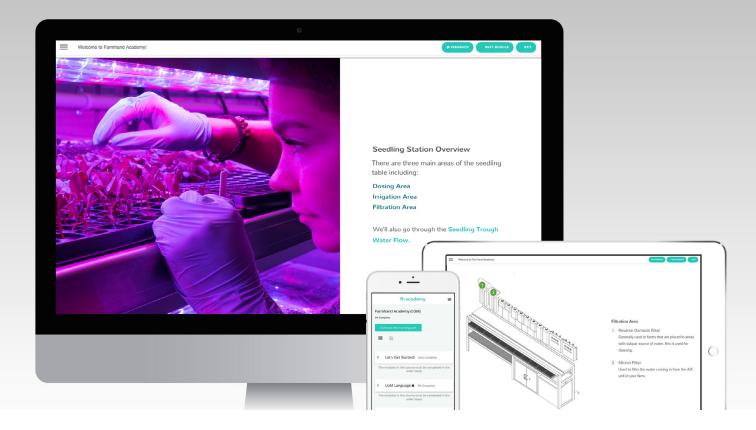

### Farmhand® Academy is a comprehensive, 120-lesson course separated into 10 distinct learning paths designed to get you fully trained from the comfort of home.

Users will learn the intricacies of Freight Farming through detailed presentations, videos, photography, and diagrams, all split into small and digestible parts designed to be easily integrated into your everyday routine. As you advance through the curriculum, automatic progress tracking will guide you on the optimal learning path, while incremental quizzes will ensure you're gaining all the correct knowledge.

### **Learning Modules**

120 lessons combine descriptions of hardware and processes with detailed diagrams and clear photos to cover everything you need to know about the farm.

### **Navigating the Farm**

Familiarize yourself with all farm components before delivery!