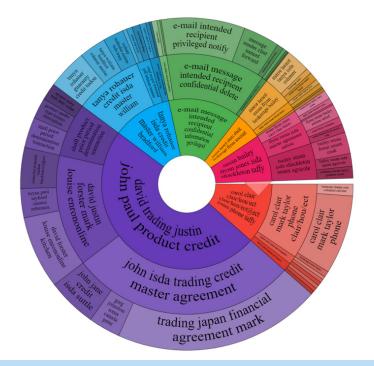

# Data science and visualization

Manual review is time-consuming and expensive. Machine Learning is a proven and defensible approach that speeds up review exponentially while reducing costs and increasing quality. ZyLAB brings a wealth of data science R&D to its intuitive platform.