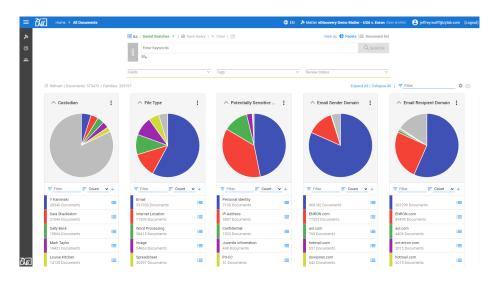

#### Analyze, filter and review

The ability to determine the best legal strategy for any case is based on what data is presented to you, how quickly you can access it and how easily can you consume it. From simple Early Case Assessment to full document review ZyLAB provides a variety of tools to aid with the efficient use of the data involved.

# Auto-identify sensitive data & auto-redact

While it is critical to make sure all the requested records are collected, it is also key to prevent the inadvertent release of sensitive information. With large data volumes, and scarce time and resources, it is not only time-consuming to review all the records manully, it might be impossible.

ZyLAB ONE provides the ability to not only automatically classify documents based on keywords and/or patterns, but to identify sensitive information and automatically redact as needed.