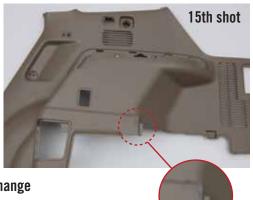

#### WITH ASACLEAN

15 shots are required to complete the color change (7 shots ASACLEAN and 8 shots next resin to displace ASACLEAN)

Asahi KASEI

Call (800) 787-4348 For a FREE Sample

For Outside USA / Canada (973) 257-1999 • Para llamar desde Mexico, marque 01-800-681-1836