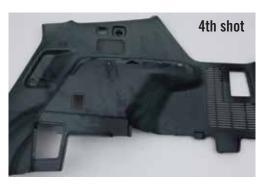

### WITHOUT ASACLEAN - Using next production resin

31 shots are required to complete the color change