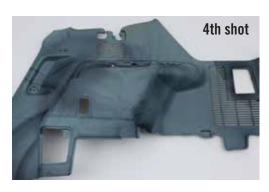

### WITHOUT ASACLEAN - Using next production resin

31 shots are required to complete the color change