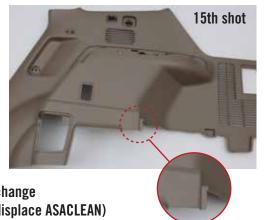

#### WITH ASACLEAN

15 shots are required to complete the color change (7 shots ASACLEAN and 8 shots next resin to displace ASACLEAN)

Asahi KASEI

Call (800) 787-4348 For a FREE Sample

For Outside USA / Canada (973) 257-1999 • Para llamar desde Mexico, marque 01-800-681-1836