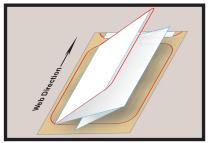

### TRIPLE FOLD

# Inverted Z Fold Resealable 8 panels for content

Our Extended Content Booklet labels are an ideal option for adding additional information to your existing label packaging.

ECL booklets multiply usable content area within the limited dimensions of your packaging and are an excellent way to engage customers and attract consumer attention.

#### **IDENTIFY YOUR REWIND DIRECTION:**

Based on copy orientation to the web, please select your rewind direction from the illustration above. Please verify the rewind direction with your label applicator's specifications. If labels are to be hand applied to product, select the most suitable rewind for ease of application.