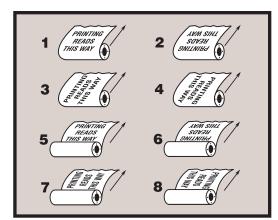

#### **IDENTIFY YOUR REWIND DIRECTION:**

Based on copy orientation to the web, please select your rewind direction from the illustration above. Please verify the rewind direction with your label applicator's specifications. If labels are to be hand applied to product, select the most suitable rewind for ease of application.