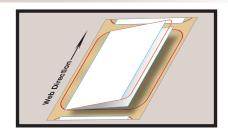

### SINGLE FOLD

## Single Fold Booklet Resealable 4 panels for content

With booklet labels, you can add recipes, multiple languages, additional product instructions or warning information, drug facts, instantly redeemable coupons, nutrition and supplement information and much more.

#### **IDENTIFY YOUR REWIND DIRECTION:**

Based on copy orientation to the web, please select your rewind direction from the illustration above. Please verify the rewind direction with your label applicator's specifications. If labels are to be hand applied to product, select the most suitable rewind for ease of application.