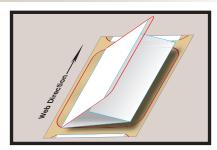

## **DOUBLE FOLD**

#### Letter Fold Resealable 6 panel standard

Booklet labels can have the left, right or center panel as the top of the label.

# Inverted Z Fold Resealable 6 panels for content

Clear or white tabs always remain at the outer edges of the booklet label and remain on your product after the booklet is removed. This base material can be paper, film or foil.

#### **IDENTIFY YOUR REWIND DIRECTION:**

Based on copy orientation to the web, please select your rewind direction from the illustration above. Please verify the rewind direction with your label applicator's specifications. If labels are to be hand applied to product, select the most suitable rewind for ease of application.