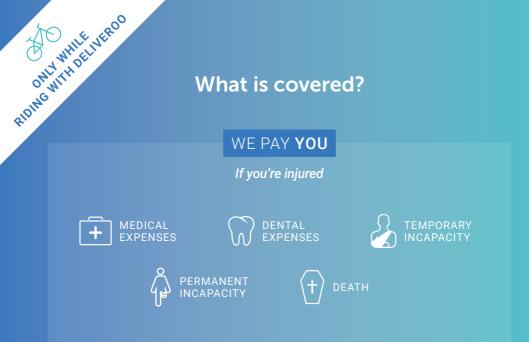

# Getting to know my cover

You're covered while you are online and logged into the Deliveroo app and up to one hour after going offline for:

- · Accident: when you get hurt as a result of an accident
- Third Party Liability: when you hurt someone else or damage someone else's property in the event of an accident

## Capital benefits resulting from an accident

| BENEFITS                                                                  | INDEMNITY AMOUNT                                                                                                                                                                                                                                                                                                                                                                                                                                                                                     |
|---------------------------------------------------------------------------|------------------------------------------------------------------------------------------------------------------------------------------------------------------------------------------------------------------------------------------------------------------------------------------------------------------------------------------------------------------------------------------------------------------------------------------------------------------------------------------------------|
| Accidental Death                                                          | € 50.000                                                                                                                                                                                                                                                                                                                                                                                                                                                                                             |
| Funeral Benefit                                                           | € 3.000                                                                                                                                                                                                                                                                                                                                                                                                                                                                                              |
| Loss of sight in one eye                                                  | € 12.500                                                                                                                                                                                                                                                                                                                                                                                                                                                                                             |
| Loss of sight in both eyes                                                | € 25.000                                                                                                                                                                                                                                                                                                                                                                                                                                                                                             |
| Loss of a limb                                                            | € 25.000                                                                                                                                                                                                                                                                                                                                                                                                                                                                                             |
| Permanent Total Incapacity                                                | € 50.000                                                                                                                                                                                                                                                                                                                                                                                                                                                                                             |
| Temporary Total Incapacity<br>from an Bodily Injury due<br>to an Accident | <ul> <li>Have worked for more than 60 days?</li> <li>-75% of the insured person's average gross daily income or € 50 per day (whichever is lower) for up to 30 days.</li> <li>Members API Association: 75% of the insured person's average gross daily income or € 50 per day (whichever is lower) for up to 60 days</li> <li>Have worked for less than 60 days? € 25 per day for up to max € 150.</li> <li>Substitute? € 25 up to max € 150 (max 6 days)</li> <li>Waiting Period: 7 days</li> </ul> |
| Quadriplegia                                                              | € 50.000                                                                                                                                                                                                                                                                                                                                                                                                                                                                                             |
| Paraplegia                                                                | € 50.000                                                                                                                                                                                                                                                                                                                                                                                                                                                                                             |
| Loss of hearing in both ears                                              | € 25.000                                                                                                                                                                                                                                                                                                                                                                                                                                                                                             |
| Loss of hearing in one ear                                                | € 6.250                                                                                                                                                                                                                                                                                                                                                                                                                                                                                              |
| Total and permanent loss of speech                                        | € 25.000                                                                                                                                                                                                                                                                                                                                                                                                                                                                                             |
| Loss of use of shoulder or elbow                                          | € 12.500                                                                                                                                                                                                                                                                                                                                                                                                                                                                                             |
| Loss of use of hip, wrist, knee or ankle                                  | € 7.500                                                                                                                                                                                                                                                                                                                                                                                                                                                                                              |
| Loss of use of the whole lower jaw                                        | €11.250                                                                                                                                                                                                                                                                                                                                                                                                                                                                                              |
| Loss of use of kidney                                                     | € 7.500                                                                                                                                                                                                                                                                                                                                                                                                                                                                                              |