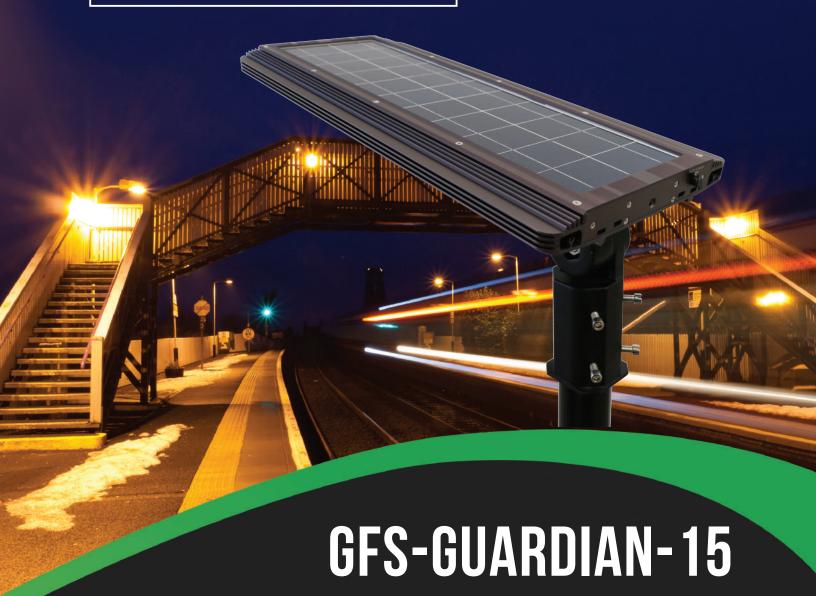

# **SOLAR PATH LIGHTING**

MOTION ACTIVATED SOLAR PATH LIGHT

When you need a powerful security light to run all night, it's all about reliability. Introducing the slimmest, most integrated solar system in the world. The GFS-Guardian-15® packs a lot of illumination and security fire-power in one compact, robust, slimline unit. One full charge is all that's needed to run this unit for up to full 5 days regardless of weather conditions, keeping your pathways and spaces well-lit and secure. Your reliable Guardian® when you need it most. Slim-line • Ultra-Reliable • Powerful

## **GUARDIAN 15**

### **SOLAR PATHWAY LIGHTING**

#### **FEATURES**

- 1400lm for Wide Area Distribution ✓
  - Advanced Power Scaling (APS) ✓
    - Mono-crystalline Solar Panel ✓
      - Ultra Slimline Design ✓
      - Flexible Mounting Options <
    - Fully Integrated Compact Kit 🗸
    - PIR Integrated Motion Sensor
      - Complete Unit IP-65 Rated ✓
    - Li-ion Integrated Battery Pack ✓
- Battery Management System (BMS) ✓
- Advanced Passive Cooling Technology ✓