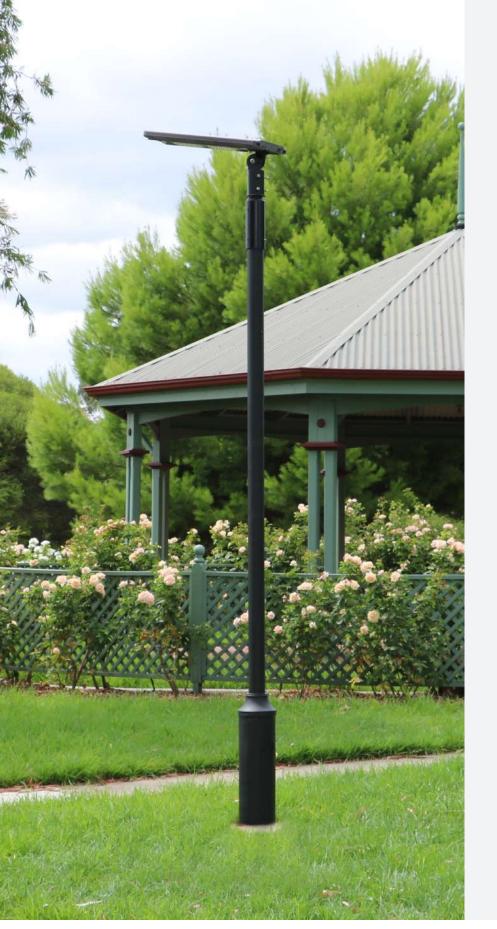

#### **BENEFITS**

- Self Adjusting Light Levels ✓
- More Light With Less Power ✓
  - Flexible Mounting Options <
- Elegant Design for Suburban Areas 🗸
- Simple Installation & Maintenance Free ✓
  - Protected Against Extreme Weather
    - Fully Customer Endorsed ✓
    - Optimized for Real Time Monitoring  $\checkmark$ 
      - Safe, Consistent Performance ✓
      - Extended Working Life Span 🗸
      - Ultra Reliable No Running Costs ✓
        - Zero Maintenance System ✓

#### **APPLICATIONS**

- Marinas, Piers & Coastal
  - Streets & Minor Roads <
  - Pathways & Bike Trails 🗸
- Trailer Parks & Public Spaces ✓