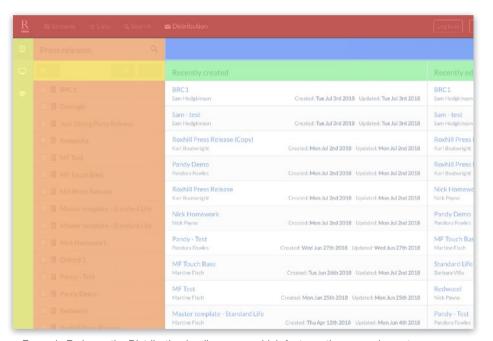

Example B shows the Distribution landing page, which features the same elements as well as the Left Nav (including Left Nav Toolbar).