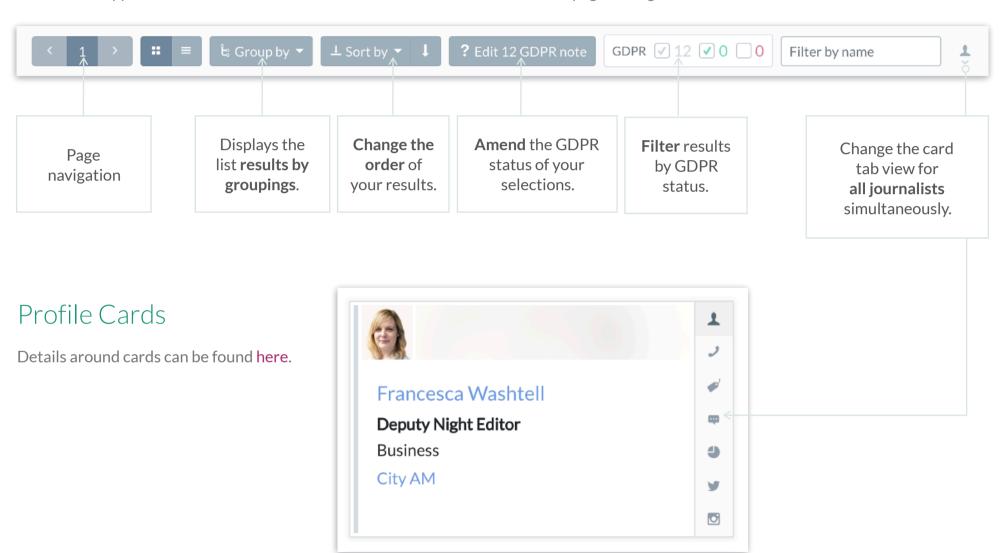

### Toolbar Level 2

This toolbar appears underneath Toolbar Level 1 and contains actions related to page management as well as GDPR levels.

#### Toolbar Level 1

This toolbar appears on most list pages, for example Search, within the Roxhill app and contains actions related to **journalists**.

By default, the active action buttons apply to all journalist within the list.