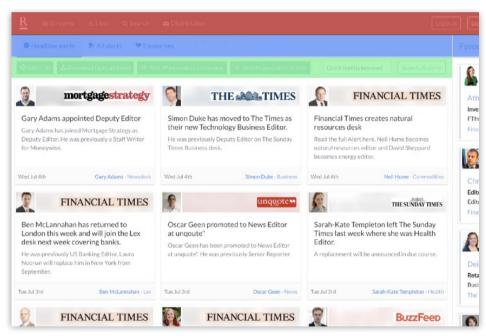

Each page is slightly different. As such, the overlay will show the relevant guides for the page you are on.

Example A shows the homepage, which features the Top Level Navigation, the Tabs and Toolbar Level 1.