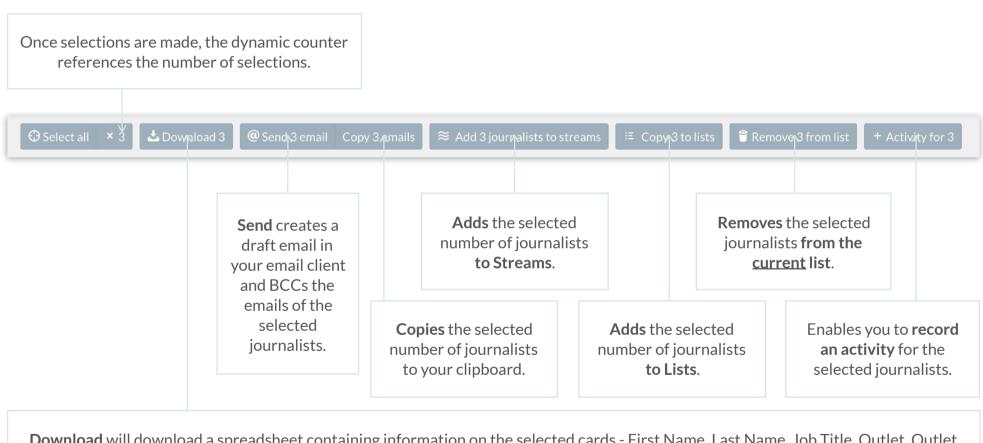

#### Toolbar Level 1

This toolbar appears on most list pages, for example Search, within the Roxhill app and contains actions related to **journalists**.

By default, the active action buttons apply to all journalist within the list.

**Download** will download a spreadsheet containing information on the selected cards - First Name, Last Name, Job Title, Outlet, Outlet Circulation, Sectors, Email (work), Phone (primary, secondary and mobile), Twitter, Address, Roxhill Says, GDPR Notes.

### Toolbar Level 2

This toolbar appears underneath Toolbar Level 1 and contains actions related to page management as well as GDPR levels.