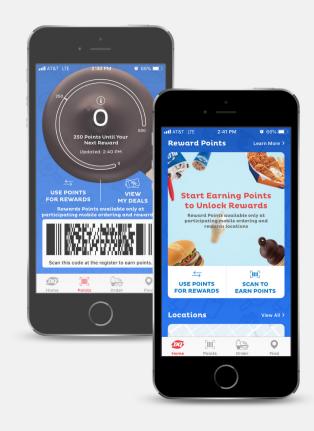

# Create reward programs that increase repeat business

- Customize and manage loyalty programs by store, region, or across the enterprise from a single device
- Deliver personalized customer offers, increase customer retention, and drive more revenue
- Earn and redeem rewards from any Revention ordering platform