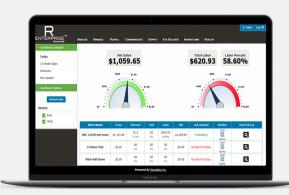

### Reporting features for fast food restaurants

- Customizable, end-of-day report that is automatically emailed to you
- Automatically generate report packages on a daily, weekly, or monthly basis
- Leverage real-time data to make smarter, more informed business decisions