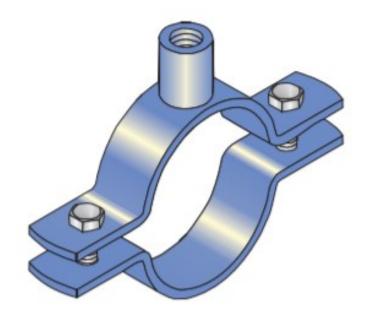

## Two Piece Nut Clip

Two piece nut clip for Steel pipe to connect to threaded rod

Size range: 20nb to 125nb

Material: Carbon Steel

Finish: Zinc

| Code      | Pipe Size    | Material | Nut |
|-----------|--------------|----------|-----|
| CNC15-10  | <b>1</b> 5nb | 20x3     | M10 |
| CNC20-10  | 20nb         | 20x3     | M10 |
| CNC25-10  | 25nb         | 20x3     | M10 |
| CNC32-10  | 32nb         | 20x3     | M10 |
| CNC40-10  | 40nb         | 20x3     | M10 |
| CNC50-10  | 50nb         | 20x3     | M10 |
| CNC65-10  | 65nb         | 20x3     | M10 |
| CNC65-12  | 65nb         | 20x3     | M12 |
| CNC80-10  | 80nb         | 20x3     | M10 |
| CNC80-12  | 80nb         | 20x3     | M12 |
| CNC100-10 | 100nb        | 20x3     | M10 |
| CNC100-12 | 100nb        | 20x3     | M12 |
| CNC150-12 | 150nb        | 20x3     | M12 |