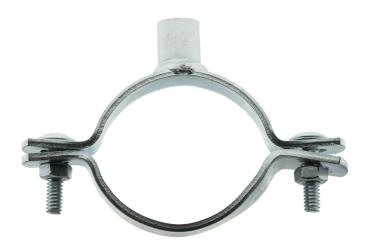

## Two Piece Nut Clip

Two piece nut clip for Steel pipe to connect to threaded rod

Size range: 20nb to 125nb

Material: Carbon Steel

Finish: Zinc

| Code      | Pipe Size    | Material | Nut |
|-----------|--------------|----------|-----|
| CNC15-10  | <b>1</b> 5nb | 20x3     | M10 |
| CNC20-10  | 20nb         | 20x3     | M10 |
| CNC25-10  | 25nb         | 20x3     | M10 |
| CNC32-10  | 32nb         | 20x3     | M10 |
| CNC40-10  | 40nb         | 20x3     | M10 |
| CNC50-10  | 50nb         | 20x3     | M10 |
| CNC65-10  | 65nb         | 20x3     | M10 |
| CNC65-12  | 65nb         | 20x3     | M12 |
| CNC80-10  | 80nb         | 20x3     | M10 |
| CNC80-12  | 80nb         | 20x3     | M12 |
| CNC100-10 | 100nb        | 20x3     | M10 |
| CNC100-12 | 100nb        | 20x3     | M12 |
| CNC150-12 | 150nb        | 20x3     | M12 |