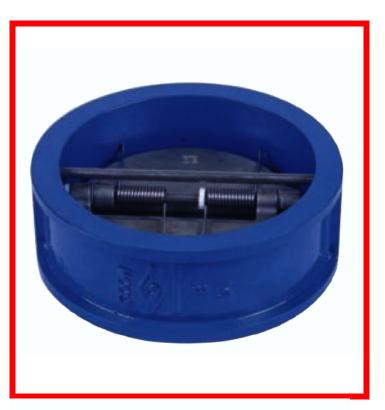

## **General Description**

The MECH Duo Wafer Check Valve is suitable for preventing reverse flow and consists of a cast iron body with hinged stainless steel plates. UL listed and FM approved.

## **Technical Data**

- Working Pressure: 300 PSI
- Temperature range: 0°C 80°Cscv
- Coating: Fusion Bonded Epoxy Coating