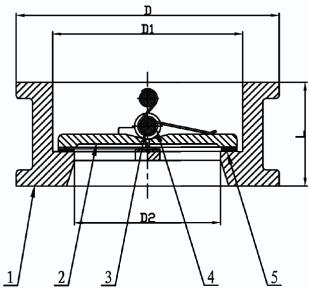

## **Part List**

- ①Valve Body: Cast Iron
- ②Disc: Stainless Steel
- ③Stem: Stainless Steel AISI 420
- @Spring: Stainless Steel AISI 304
- ⑤Rubber Seat: EPDM

| Dimensions (mm) |      |     |     |     |     |     |
|-----------------|------|-----|-----|-----|-----|-----|
| Code            | Inch | mm  | L   | D   | D1  | D2  |
| CV122B50        | 2"   | 50  | 54  | 102 | 64  | 46  |
| CV122B65        | 2.5" | 65  | 54  | 121 | 78  | 60  |
| CV122B80        | 3"   | 80  | 57  | 134 | 94  | 70  |
| CV122B100       | 4"   | 100 | 64  | 162 | 117 | 84  |
| CV122B150       | 6"   | 150 | 76  | 218 | 170 | 134 |
| CV122B200       | 8"   | 200 | 95  | 273 | 224 | 184 |
| CV122B250       | 10"  | 250 | 108 | 328 | 265 | 220 |