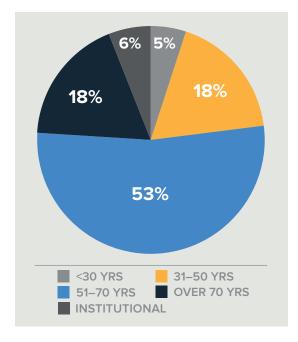

------|--|
| FEE-BASED          |                      |                          |  |
| Third-Party Assets | \$425,989            |                          |  |
| 401(k) Plans       | \$39,535             |                          |  |
| SECURITIES-BASED   |                      |                          |  |
| Annuities          | \$118,125            |                          |  |
| INSURANCE-BASED    |                      |                          |  |
| Term Life          |                      | \$9,022                  |  |
| Long-Term Care     |                      | \$9,022                  |  |
| TOTALS             |                      |                          |  |
|                    | \$583,649            | \$18,044                 |  |

## **CLIENT DEMOGRAPHICS**



# **REVENUE SOURCES**