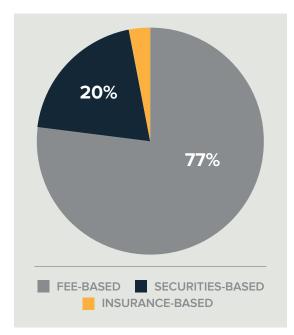

# **REVENUE SOURCES**

## **SOURCES OF REVENUE**

|                    | RECURRING<br>REVENUE | NON-RECURRING<br>REVENUE |  |
|--------------------|----------------------|--------------------------|--|
| FEE-BASED          |                      |                          |  |
| Third-Party Assets | \$425,989            |                          |  |
| 401(k) Plans       | \$39,535             |                          |  |
| SECURITIES-BASED   |                      |                          |  |
| Annuities          | \$118,125            |                          |  |
| INSURANCE-BASED    |                      |                          |  |
| Term Life          |                      | \$9,022                  |  |
| Long-Term Care     |                      | \$9,022                  |  |
| TOTALS             |                      |                          |  |
|                    | \$583,649            | \$18,044                 |  |