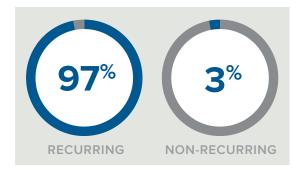

# Seattle Area, WA

\$601,693

**ASKING** \$1,450,000

This RR/IAR practice in the Seattle area offers clients unbiased, responsible advice and expertise based on almost 30 years of experience in the financial services industry. Trailing 12 months revenue is \$601,693, of which \$465,524 is recurring, fee-based income, \$118,125 from annuity trails, and the remaining \$18,044 from universal life and long-term care insurance products. The firm utilizes a comprehensive and detailed process to curate a wealth management approach that aligns with each client's desired financial/life goals. Many of this practice's clients are in the tech industry.

## **SOURCES OF REVENUE**

|                    | RECURRING<br>REVENUE | NON-RECURRING<br>REVENUE |  |
|--------------------|----------------------|--------------------------|--|
| FEE-BASED          |                      |                          |  |
| Third-Party Assets | \$425,989            |                          |  |
| 401(k) Plans       | \$39,535             |                          |  |
| SECURITIES-BASED   |                      |                          |  |
| Annuities          | \$118,125            |                          |  |
| INSURANCE-BASED    |                      |                          |  |
| Term Life          |                      | \$9,022                  |  |
| Long-Term Care     |                      | \$9,022                  |  |
| TOTALS             |                      |                          |  |
|                    | \$583,649            | \$18,044                 |  |