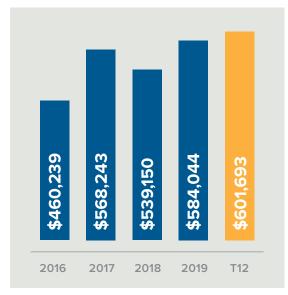

# Seattle Area, WA

\$601,693

**ASKING** \$1,450,000

This RR/IAR practice in the Seattle area offers clients unbiased, responsible advice and expertise based on almost 30 years of experience in the financial services industry. Trailing 12 months revenue is \$601,693, of which \$465,524 is recurring, fee-based income, \$118,125 from annuity trails, and the remaining \$18,044 from universal life and long-term care insurance products. The firm utilizes a comprehensive and detailed process to curate a wealth management approach that aligns with each client's desired financial/life goals. Many of this practice's clients are in the tech industry.

#### **REVENUE**

### HISTORICAL REVENUE

Seattle Area, WA

\$601,693

**ASKING** \$1,450,000