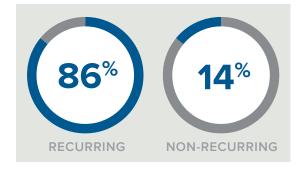

### **REVENUE**

### **SOURCES OF REVENUE**

|                    | RECURRING<br>REVENUE | NON-RECURRING<br>REVENUE |
|--------------------|----------------------|--------------------------|
| FEE-BASED          |                      |                          |
| Fees from AUM      | \$322,012            |                          |
| HOURLY-BASED       |                      |                          |
| Financial Planning |                      | \$7,222                  |
| Taxes              |                      | \$46,082                 |
| TOTALS             |                      |                          |
|                    | \$322,012            | \$53,304                 |