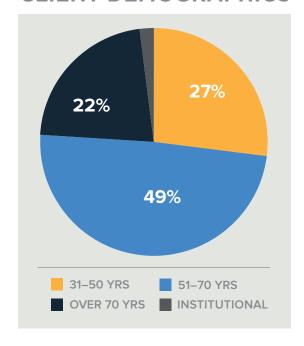

### **CLIENT DEMOGRAPHICS**

#### PRACTICE INFORMATION

| Assets Under Advisory       | \$75,000,000  |
|-----------------------------|---------------|
| Assets Under Management     | \$75,000,000  |
| Households                  | 45            |
| Form of Ownership           | S Corporation |
| Billing Management Software | QuickBooks®   |
| Number of Branch Offices    | 2             |