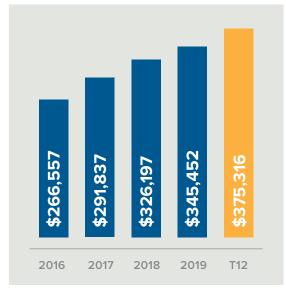

### HISTORICAL REVENUE

## Pacific Northwest

\$375,316

**\$950,000** 

This fee-only RIA practice provides high net worth clients, primarily located in the Pacific Northwest, with custom portfolio management as well as income tax planning and preparation. The practice generates approximately \$322,000 in recurring revenue on \$75 million in managed assets, with an additional \$46,000 generated from tax preparation fees and \$7,000 from financial planning fees. The principal, with 40 years of experience in the industry, seeks a Sell and Stay® opportunity, remaining active in an advisory role with current clients and cultivating new business post-sale.