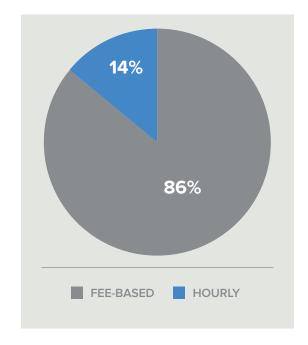

### **REVENUE SOURCES**

### **SOURCES OF REVENUE**

|                    | RECURRING<br>REVENUE | NON-RECURRING<br>REVENUE |
|--------------------|----------------------|--------------------------|
| FEE-BASED          |                      |                          |
| Fees from AUM      | \$322,012            |                          |
| HOURLY-BASED       |                      |                          |
| Financial Planning |                      | \$7,222                  |
| Taxes              |                      | \$46,082                 |
| TOTALS             |                      |                          |
|                    | \$322,012            | \$53,304                 |