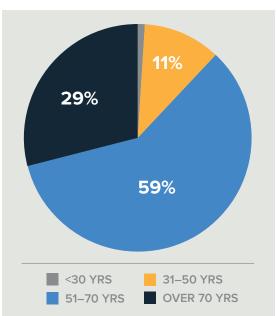

the buyer retain its current office location for at least four years.

### **PRACTICE INFORMATION**

| Assets Under Advisory       | \$376,301,736 |
|-----------------------------|---------------|
| Assets Under Management     | \$376,301,736 |
| Households                  | 102           |
| Form of Ownership           | S Corporation |
| Total Employees             | 5             |
| Billing Management Software | Vanco, Orion  |

#### REVENUE



### **HISTORICAL REVENUE**



#### **INQUIRE NOW**

Visit **www.fptransitions.com/20-285-inquire** or log in to your member dashboard to inquire.

*NOT A MEMBER*? Create your free membership at **www.fptransitions.com/membership**.

# **LISTING 20-285**

ASKING

\$4,300,000

### LOCATION Texas

revenue \$1,595,728

### **CLIENT DEMOGRAPHICS**



### **REVENUE SOURCES**



## SELLER INFORMATION

| Designations       | CFP <sup>®</sup> , CLU, MBA |  |
|--------------------|-----------------------------|--|
| Education          | MBA, Bachelor's degree      |  |
| Years in Business  | 28                          |  |
| Years in Industry  | 36                          |  |
| Seller's Age Range | 41–62                       |  |

## SOURCES OF REVENUE

|               | RECURRING<br>REVENUE | NON-RECURRING<br>REVENUE |
|---------------|----------------------|--------------------------|
| FEE-BASED     |                      |                          |
| Fees from AUM | \$1,595,728          |                          |
| TOTALS        |                      |                          |
|               | \$1,595,728          |