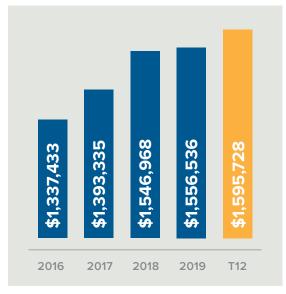

### **HISTORICAL REVENUE**

## asking \$4,300,000

This Texas-based RIA firm is focused on being the financial quarterback for its clients via a full range of specialized services and a proactive, hands-on approach to the management of each client's total wealth. The firm manages more than \$375,000,000 for just over 100 high net worth client households that have an average tenure with the firm of 13 years. Trailing 12 months revenue for this firm is approximately \$1,600,000.