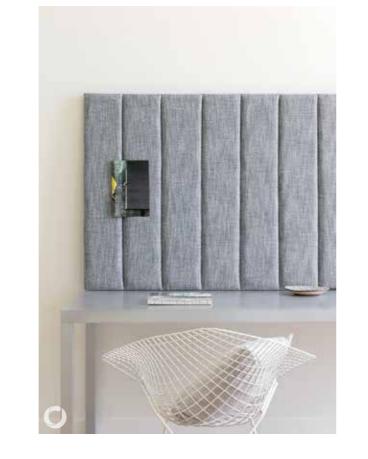

FANTASY REFLECTION AFRICANISM

| CONTENTS                            | EARTH F                         | FACE T                            | ENDERNESS                    | CRAFT TECHNOLOGY           | AFRICANISM                   | 1 PAST                            | PERFECT I                       | FANTASY REFLECTION                  | < >                            |
|-------------------------------------|---------------------------------|-----------------------------------|------------------------------|----------------------------|------------------------------|-----------------------------------|---------------------------------|-------------------------------------|--------------------------------|
| PANTONE 11-1001 TPX                 | PANTONE 14-0000 TPX             | PANTONE 15-1308 TPX Doeskin       | PANTONE 16-0945 TPX          | PANTONE 18-1703 TPX        | PANTONE 15-0628 TPX          | PANTONE 17-0210 TPX               | PANTONE 18-4220 TPX             | PANTONE 17-0000 TPX                 | PANTONE 19-5217 TPX            |
| White Alyssum                       | Silver Gray                     |                                   | Tinsel                       | Shark                      | Leek Green                   | Loden Frost                       | Provincial Blue                 | Frost Gray                          | Storm                          |
| PANTONE 13-4108 TPX<br>Nimbus Cloud | PANTONE 12-4305 TPX<br>Spa Blue | PANTONE 14-5706 TPX<br>Silt Green | PANTONE 13-1405 TPX<br>Shell | PANTONE 12-0601 TPX Eggnog | PANTONE 15-3912 TPX Aleutian | PANTONE 12-4806 TPX<br>Chalk Blue | PANTONE 17-1516 TPX<br>Burlwood | PANTONE 19-1218 TPX<br>Potting Soil | PANTONE 19-4342 TPX<br>Seaport |
| PANTONE 16-0924 TPX                 | PANTONE 16-1510 TPX             | PANTONE 15-1114 TPX               | PANTONE 18-1409 TPX          | PANTONE 17-1147 TPX        | PANTONE 19-1619 TPX          | PANTONE 14-0755 TPX               | PANTONE 16-1449 TPX             | PANTONE 18-1950 TPX                 | PANTONE 18-3928 TPX            |
|                                     | Fawn                            | Travertine                        | Peppercorn                   | Amber Brown                | Fudge                        | Sulphur                           | Gold Flame                      | Jazzy                               | Dutch Blue                     |
| PANTONE 11-4601 TPX                 | PANTONE 13-4110 TPX             | PANTONE 11-0617 TPX               | PANTONE 13-0633 TPX          | PANTONE 15-5812 TPX        | PANTONE 16-5412 TPX          | PANTONE 14-4106 TPX               | PANTONE 15-1906 TPX             | PANTONE 19-4215 TPX                 | PANTONE 19-3927 TPX            |
| Bit of Blue                         | Arctic Ice                      | Transparent Yellow                | Chardonnay                   | Lichen                     | Agate Green                  | Gray Dawn                         | Zephyr                          | Turbulence                          | Graphite                       |
| PANTONE 11-0601 TPX                 | PANTONE 11-0104 TPX             | PANTONE 11-0605 TPX               | PANTONE 15-3507 TPX          | PANTONE 15-0703 TPX        | PANTONE 17-2601 TPX          | PANTONE 15-0732 TPX               | PANTONE 16-3920 TPX             | PANTONE 17-4412 TPX                 | PANTONE 18-0306 TPX            |
| Bright White                        | Vanilla Ice                     | Jet Stream                        | Lavender Frost               | Ashes of Roses             | Zinc                         | Olivenite                         | Lavender Lustre                 | Smoke Blue                          | Gunmetal                       |