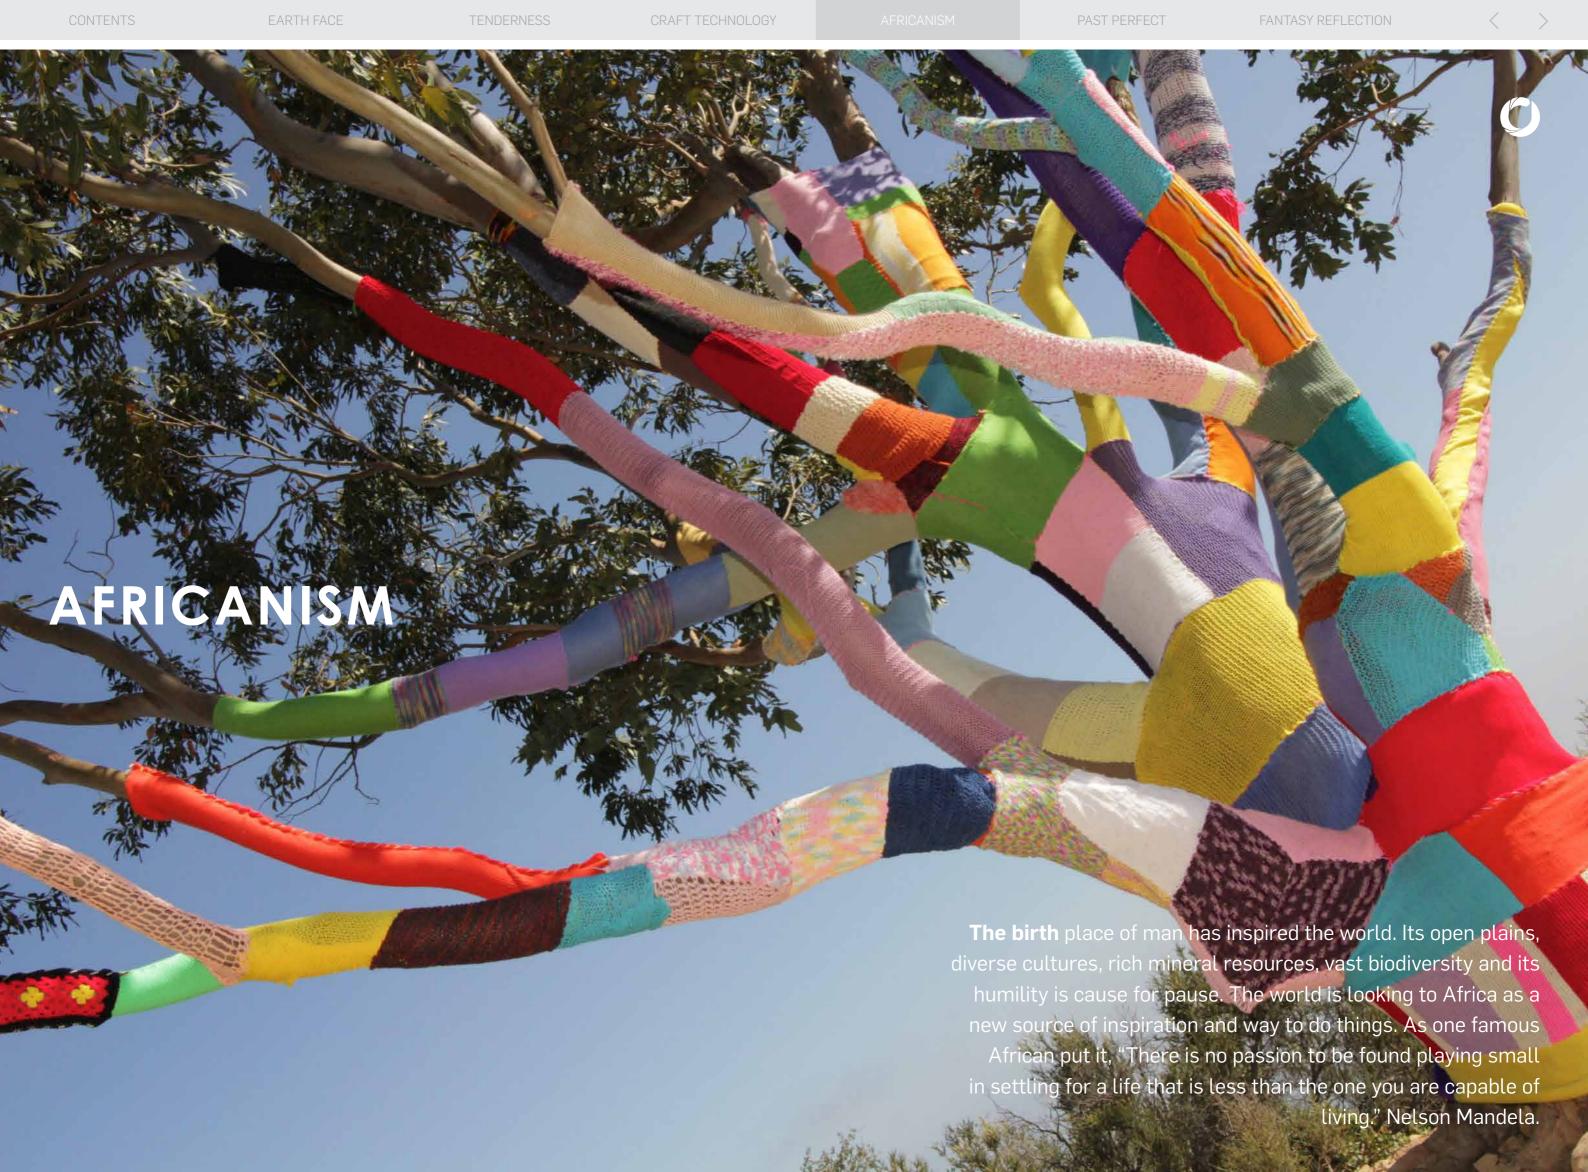

FANTASY REFLECTION AFRICANISM

| CONTENTS                            | EARTH F                         | FACE T                            | ENDERNESS                    | CRAFT TECHNOLOGY           | AFRICANISM                   | 1 PAST                            | PERFECT I                       | FANTASY REFLECTION                  | < >                            |
|-------------------------------------|---------------------------------|-----------------------------------|------------------------------|----------------------------|------------------------------|-----------------------------------|---------------------------------|-------------------------------------|--------------------------------|
| PANTONE 11-1001 TPX                 | PANTONE 14-0000 TPX             | PANTONE 15-1308 TPX Doeskin       | PANTONE 16-0945 TPX          | PANTONE 18-1703 TPX        | PANTONE 15-0628 TPX          | PANTONE 17-0210 TPX               | PANTONE 18-4220 TPX             | PANTONE 17-0000 TPX                 | PANTONE 19-5217 TPX            |
| White Alyssum                       | Silver Gray                     |                                   | Tinsel                       | Shark                      | Leek Green                   | Loden Frost                       | Provincial Blue                 | Frost Gray                          | Storm                          |
| PANTONE 13-4108 TPX<br>Nimbus Cloud | PANTONE 12-4305 TPX<br>Spa Blue | PANTONE 14-5706 TPX<br>Silt Green | PANTONE 13-1405 TPX<br>Shell | PANTONE 12-0601 TPX Eggnog | PANTONE 15-3912 TPX Aleutian | PANTONE 12-4806 TPX<br>Chalk Blue | PANTONE 17-1516 TPX<br>Burlwood | PANTONE 19-1218 TPX<br>Potting Soil | PANTONE 19-4342 TPX<br>Seaport |
| PANTONE 16-0924 TPX                 | PANTONE 16-1510 TPX             | PANTONE 15-1114 TPX               | PANTONE 18-1409 TPX          | PANTONE 17-1147 TPX        | PANTONE 19-1619 TPX          | PANTONE 14-0755 TPX               | PANTONE 16-1449 TPX             | PANTONE 18-1950 TPX                 | PANTONE 18-3928 TPX            |
|                                     | Fawn                            | Travertine                        | Peppercorn                   | Amber Brown                | Fudge                        | Sulphur                           | Gold Flame                      | Jazzy                               | Dutch Blue                     |
| PANTONE 11-4601 TPX                 | PANTONE 13-4110 TPX             | PANTONE 11-0617 TPX               | PANTONE 13-0633 TPX          | PANTONE 15-5812 TPX        | PANTONE 16-5412 TPX          | PANTONE 14-4106 TPX               | PANTONE 15-1906 TPX             | PANTONE 19-4215 TPX                 | PANTONE 19-3927 TPX            |
| Bit of Blue                         | Arctic Ice                      | Transparent Yellow                | Chardonnay                   | Lichen                     | Agate Green                  | Gray Dawn                         | Zephyr                          | Turbulence                          | Graphite                       |
| PANTONE 11-0601 TPX                 | PANTONE 11-0104 TPX             | PANTONE 11-0605 TPX               | PANTONE 15-3507 TPX          | PANTONE 15-0703 TPX        | PANTONE 17-2601 TPX          | PANTONE 15-0732 TPX               | PANTONE 16-3920 TPX             | PANTONE 17-4412 TPX                 | PANTONE 18-0306 TPX            |
| Bright White                        | Vanilla Ice                     | Jet Stream                        | Lavender Frost               | Ashes of Roses             | Zinc                         | Olivenite                         | Lavender Lustre                 | Smoke Blue                          | Gunmetal                       |