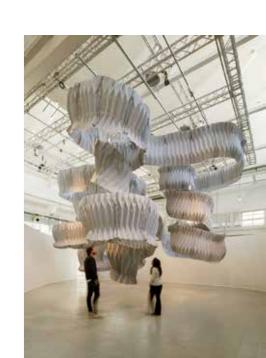

FANTASY REFLECTION AFRICANISM

| CONTENTS                            | EARTH F                         | FACE T                            | ENDERNESS                    | CRAFT TECHNOLOGY           | AFRICANISM                   | 1 PAST                            | PERFECT I                       | FANTASY REFLECTION                  | < >                            |
|-------------------------------------|---------------------------------|-----------------------------------|------------------------------|----------------------------|------------------------------|-----------------------------------|---------------------------------|-------------------------------------|--------------------------------|
| PANTONE 11-1001 TPX                 | PANTONE 14-0000 TPX             | PANTONE 15-1308 TPX Doeskin       | PANTONE 16-0945 TPX          | PANTONE 18-1703 TPX        | PANTONE 15-0628 TPX          | PANTONE 17-0210 TPX               | PANTONE 18-4220 TPX             | PANTONE 17-0000 TPX                 | PANTONE 19-5217 TPX            |
| White Alyssum                       | Silver Gray                     |                                   | Tinsel                       | Shark                      | Leek Green                   | Loden Frost                       | Provincial Blue                 | Frost Gray                          | Storm                          |
| PANTONE 13-4108 TPX<br>Nimbus Cloud | PANTONE 12-4305 TPX<br>Spa Blue | PANTONE 14-5706 TPX<br>Silt Green | PANTONE 13-1405 TPX<br>Shell | PANTONE 12-0601 TPX Eggnog | PANTONE 15-3912 TPX Aleutian | PANTONE 12-4806 TPX<br>Chalk Blue | PANTONE 17-1516 TPX<br>Burlwood | PANTONE 19-1218 TPX<br>Potting Soil | PANTONE 19-4342 TPX<br>Seaport |
| PANTONE 16-0924 TPX                 | PANTONE 16-1510 TPX             | PANTONE 15-1114 TPX               | PANTONE 18-1409 TPX          | PANTONE 17-1147 TPX        | PANTONE 19-1619 TPX          | PANTONE 14-0755 TPX               | PANTONE 16-1449 TPX             | PANTONE 18-1950 TPX                 | PANTONE 18-3928 TPX            |
|                                     | Fawn                            | Travertine                        | Peppercorn                   | Amber Brown                | Fudge                        | Sulphur                           | Gold Flame                      | Jazzy                               | Dutch Blue                     |
| PANTONE 11-4601 TPX                 | PANTONE 13-4110 TPX             | PANTONE 11-0617 TPX               | PANTONE 13-0633 TPX          | PANTONE 15-5812 TPX        | PANTONE 16-5412 TPX          | PANTONE 14-4106 TPX               | PANTONE 15-1906 TPX             | PANTONE 19-4215 TPX                 | PANTONE 19-3927 TPX            |
| Bit of Blue                         | Arctic Ice                      | Transparent Yellow                | Chardonnay                   | Lichen                     | Agate Green                  | Gray Dawn                         | Zephyr                          | Turbulence                          | Graphite                       |
| PANTONE 11-0601 TPX                 | PANTONE 11-0104 TPX             | PANTONE 11-0605 TPX               | PANTONE 15-3507 TPX          | PANTONE 15-0703 TPX        | PANTONE 17-2601 TPX          | PANTONE 15-0732 TPX               | PANTONE 16-3920 TPX             | PANTONE 17-4412 TPX                 | PANTONE 18-0306 TPX            |
| Bright White                        | Vanilla Ice                     | Jet Stream                        | Lavender Frost               | Ashes of Roses             | Zinc                         | Olivenite                         | Lavender Lustre                 | Smoke Blue                          | Gunmetal                       |