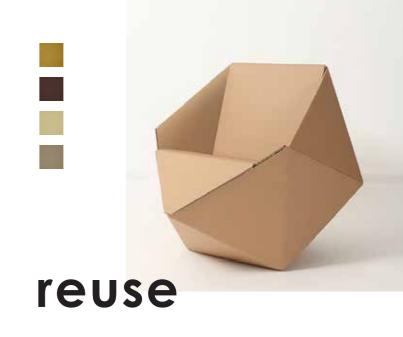

FANTASY REFLECTION AFRICANISM

| CONTENTS                            | EARTH F                         | FACE T                            | ENDERNESS                    | CRAFT TECHNOLOGY           | AFRICANISM                   | 1 PAST                            | PERFECT I                       | FANTASY REFLECTION                  | < >                            |
|-------------------------------------|---------------------------------|-----------------------------------|------------------------------|----------------------------|------------------------------|-----------------------------------|---------------------------------|-------------------------------------|--------------------------------|
| PANTONE 11-1001 TPX                 | PANTONE 14-0000 TPX             | PANTONE 15-1308 TPX Doeskin       | PANTONE 16-0945 TPX          | PANTONE 18-1703 TPX        | PANTONE 15-0628 TPX          | PANTONE 17-0210 TPX               | PANTONE 18-4220 TPX             | PANTONE 17-0000 TPX                 | PANTONE 19-5217 TPX            |
| White Alyssum                       | Silver Gray                     |                                   | Tinsel                       | Shark                      | Leek Green                   | Loden Frost                       | Provincial Blue                 | Frost Gray                          | Storm                          |
| PANTONE 13-4108 TPX<br>Nimbus Cloud | PANTONE 12-4305 TPX<br>Spa Blue | PANTONE 14-5706 TPX<br>Silt Green | PANTONE 13-1405 TPX<br>Shell | PANTONE 12-0601 TPX Eggnog | PANTONE 15-3912 TPX Aleutian | PANTONE 12-4806 TPX<br>Chalk Blue | PANTONE 17-1516 TPX<br>Burlwood | PANTONE 19-1218 TPX<br>Potting Soil | PANTONE 19-4342 TPX<br>Seaport |
| PANTONE 16-0924 TPX                 | PANTONE 16-1510 TPX             | PANTONE 15-1114 TPX               | PANTONE 18-1409 TPX          | PANTONE 17-1147 TPX        | PANTONE 19-1619 TPX          | PANTONE 14-0755 TPX               | PANTONE 16-1449 TPX             | PANTONE 18-1950 TPX                 | PANTONE 18-3928 TPX            |
|                                     | Fawn                            | Travertine                        | Peppercorn                   | Amber Brown                | Fudge                        | Sulphur                           | Gold Flame                      | Jazzy                               | Dutch Blue                     |
| PANTONE 11-4601 TPX                 | PANTONE 13-4110 TPX             | PANTONE 11-0617 TPX               | PANTONE 13-0633 TPX          | PANTONE 15-5812 TPX        | PANTONE 16-5412 TPX          | PANTONE 14-4106 TPX               | PANTONE 15-1906 TPX             | PANTONE 19-4215 TPX                 | PANTONE 19-3927 TPX            |
| Bit of Blue                         | Arctic Ice                      | Transparent Yellow                | Chardonnay                   | Lichen                     | Agate Green                  | Gray Dawn                         | Zephyr                          | Turbulence                          | Graphite                       |
| PANTONE 11-0601 TPX                 | PANTONE 11-0104 TPX             | PANTONE 11-0605 TPX               | PANTONE 15-3507 TPX          | PANTONE 15-0703 TPX        | PANTONE 17-2601 TPX          | PANTONE 15-0732 TPX               | PANTONE 16-3920 TPX             | PANTONE 17-4412 TPX                 | PANTONE 18-0306 TPX            |
| Bright White                        | Vanilla Ice                     | Jet Stream                        | Lavender Frost               | Ashes of Roses             | Zinc                         | Olivenite                         | Lavender Lustre                 | Smoke Blue                          | Gunmetal                       |