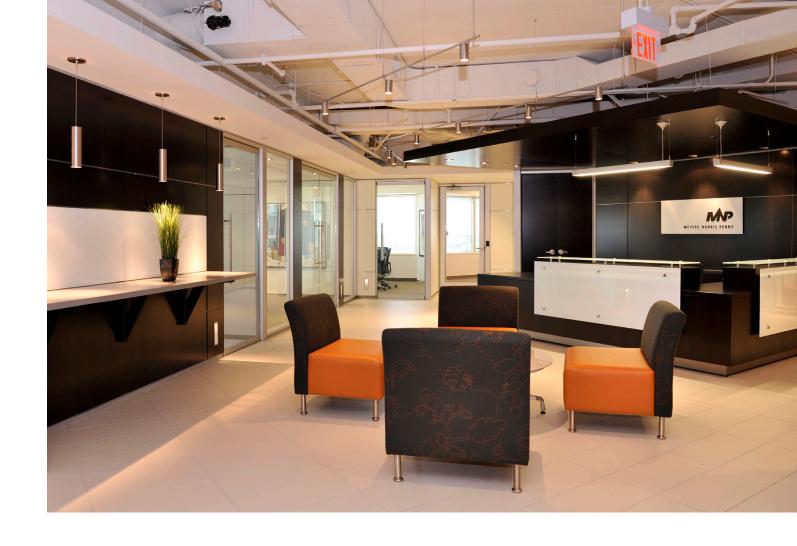

DIRTT's built-in flexibility is designed to suit your unique needs — aesthetically, functionally and technologically. There are no standard sizes or shapes or layouts. Your tailored prefab interior will fit your chosen real estate, support your furniture, integrate your current and future technologies and exude your corporate culture. And now your real estate is a three dimensional business tool to help you execute your strategy and reach your goals.

DIRTT turns your workspace into a dynamic part of your business strategy.