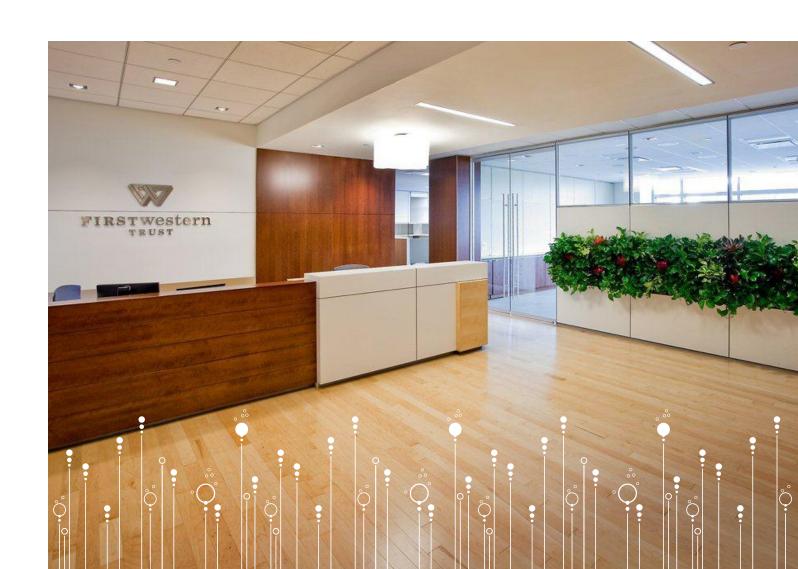

DIRTT's built-in flexibility is designed to suit your unique needs — aesthetically, functionally and technologically. There are no standard sizes or shapes or layouts. Your tailored prefab interior will fit your chosen real estate, support your furniture, integrate your current and future technologies and exude your corporate culture. And now your real estate is a three dimensional business tool to help you execute your strategy and reach your goals.

DIRTT turns your workspace into a dynamic part of your business strategy.