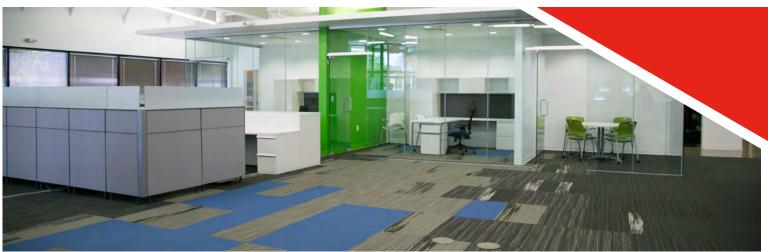

## **Results**

- Created a redefined space that better reflects 21st century workplace demands
- Shifted from a traditional perimeter of private office settings to a more open and collaborative environment
- Added a multifunction cafe kitchen breakroom
- New office setting helps meet employee recruitment and retainment efforts