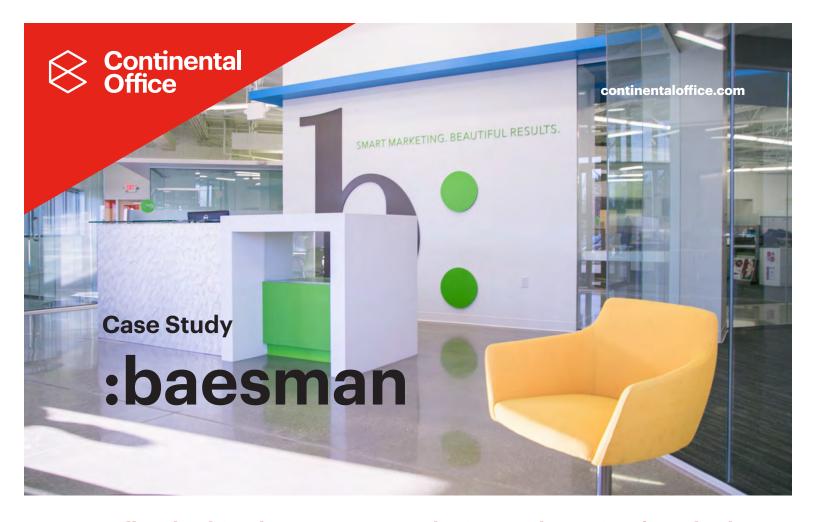

Hilliard, Ohio - baesman:, a marketing and printing firm, had two goals when it came to renovating their dated space; they wanted to evolve with their company's growth and better showcase the technology shift occuring in their industry. They worked alongside Red Architecture and Planning to craft a space to meet these design goals.

## **Results**

- Created a redefined space that better reflects 21st century workplace demands
- Shifted from a traditional perimeter of private office settings to a more open and collaborative environment
- Added a multifunction cafe kitchen breakroom
- New office setting helps meet employee recruitment and retainment efforts