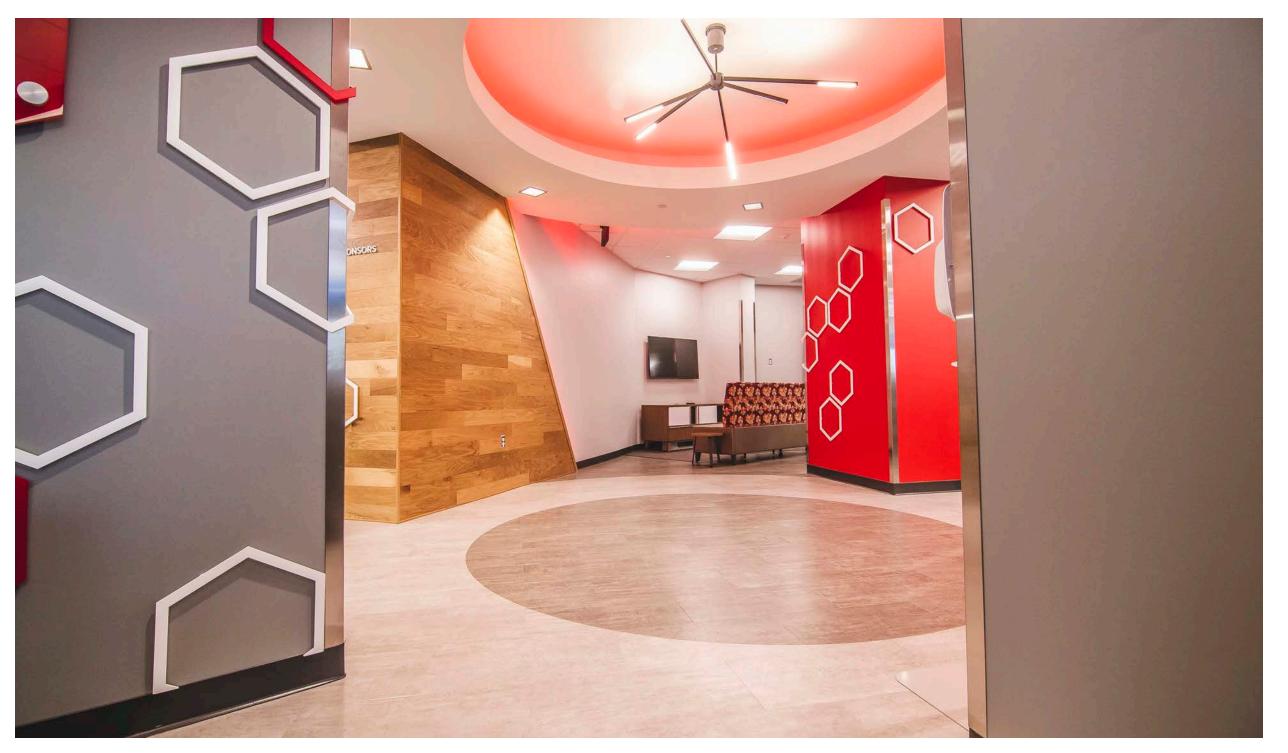

### **BOLD**

Strong colors and sharp angles create a dynamic and enjoyable space for gamers.

Property of Continental Office ™ OSU ESPORTS ARENA 5

Bold red color cut by a sharp angle draws attention to activity in the room for inter-collegiate competition.