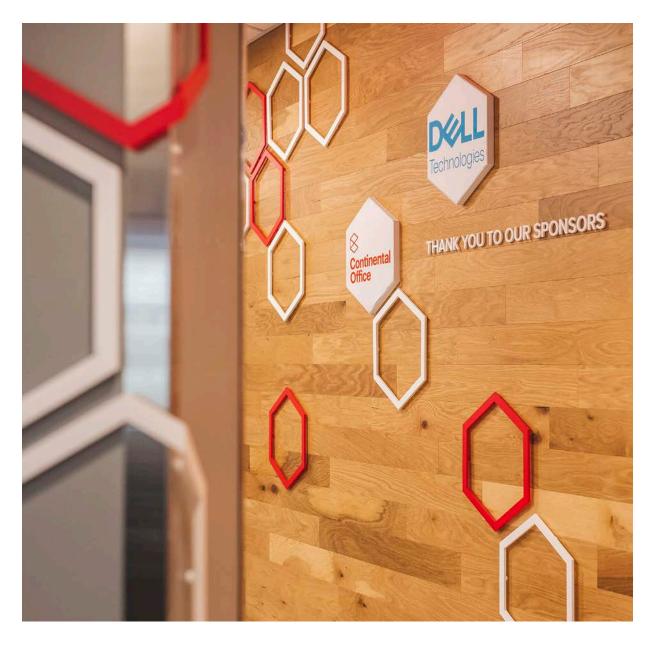

## **DESIGN**

The design was inspired from their pre-existing brand elements by leveraging the hexagon shape of the Esports programs primary logo. Repeating patterns of the hexagon, illuminated graphics, and a large SEG graphic help to convey the excitement and action involved in Esports while also showcasing the specific games that will be played in the arena.

# **DIMENSIONAL**

Custom built and easily updated SEG frames allow for the display of Corporate partnerships.

## **ENERGETIC**

The diagonal flow of these dimensional hexagons brings energy and charisma to the space.

Property of Continental Office ™ OSU ESPORTS ARENA 6

Property of Continental Office ™

OSU ESPORTS ARENA 7