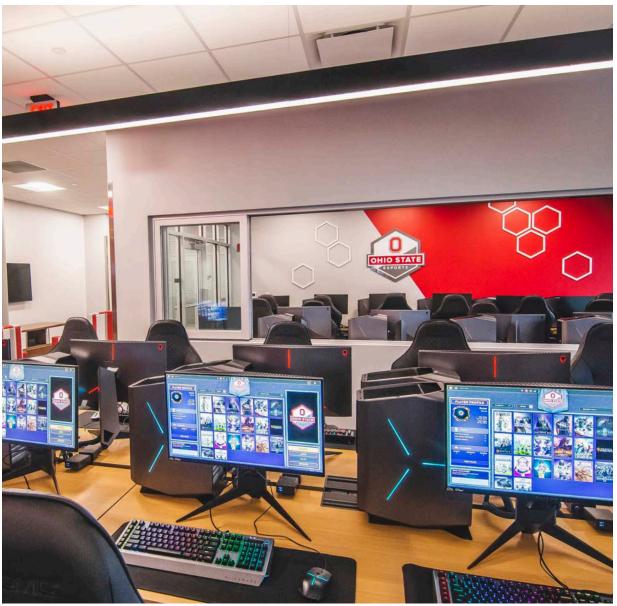

### **BOLD**

Strong colors and sharp angles create a dynamic and enjoyable space for gamers.

Property of Continental Office ™ OSU ESPORTS ARENA 5

Bold red color cut by a sharp angle draws attention to activity in the room for inter-collegiate competition.

## **ENERGETIC**

The diagonal flow of these dimensional hexagons brings energy and charisma to the space.

Property of Continental Office ™ OSU ESPORTS ARENA 6

Property of Continental Office ™

OSU ESPORTS ARENA 7