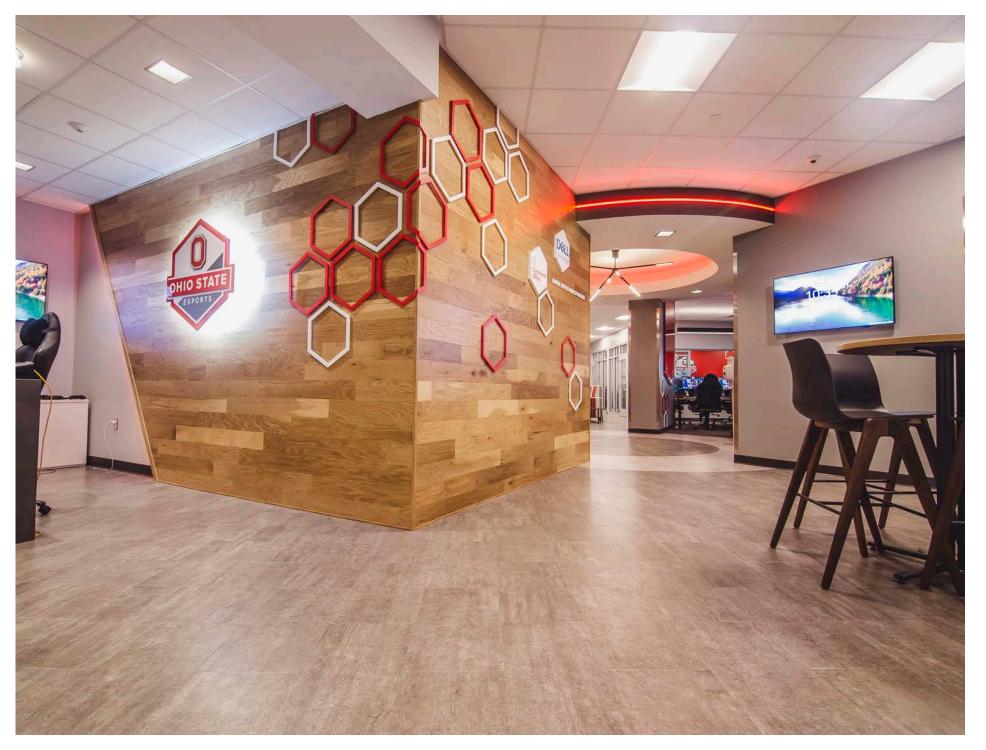

## **DESIGN**

The design was inspired from their pre-existing brand elements by leveraging the hexagon shape of the Esports programs primary logo. Repeating patterns of the hexagon, illuminated graphics, and a large SEG graphic help to convey the excitement and action involved in Esports while also showcasing the specific games that will be played in the arena.

## **ENERGETIC**

The diagonal flow of these dimensional hexagons brings energy and charisma to the space.

Property of Continental Office ™ OSU ESPORTS ARENA 6

Property of Continental Office ™

OSU ESPORTS ARENA 7