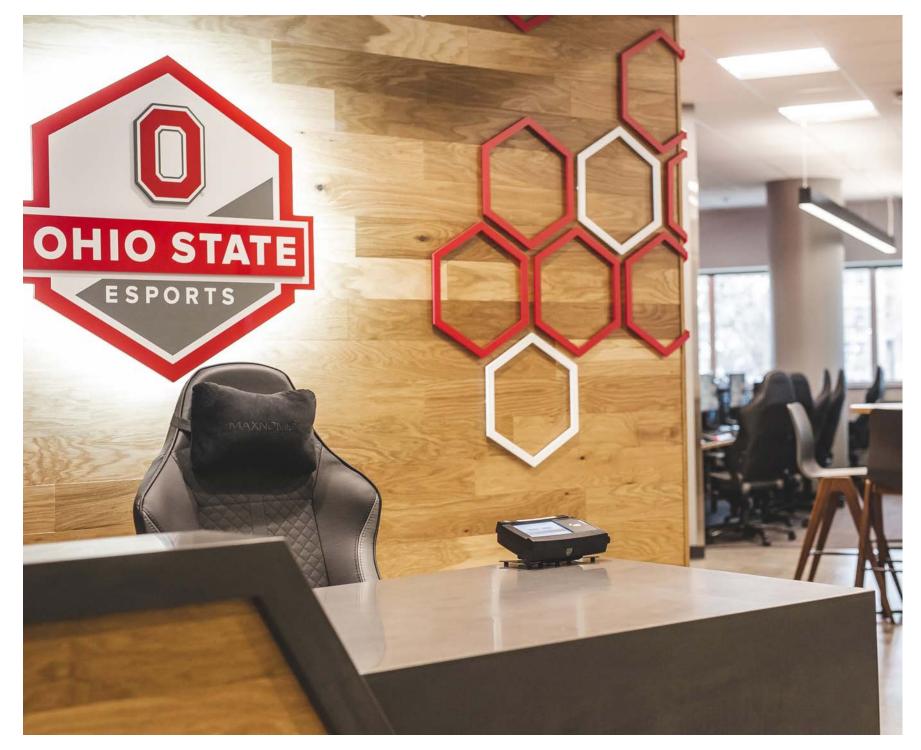

## **DESIGN**

The design was inspired from their pre-existing brand elements by leveraging the hexagon shape of the Esports programs primary logo. Repeating patterns of the hexagon, illuminated graphics, and a large SEG graphic help to convey the excitement and action involved in Esports while also showcasing the specific games that will be played in the arena.

## **ENERGETIC**

The diagonal flow of these dimensional hexagons brings energy and charisma to the space.

Property of Continental Office ™ OSU ESPORTS ARENA 6

Property of Continental Office ™

OSU ESPORTS ARENA 7