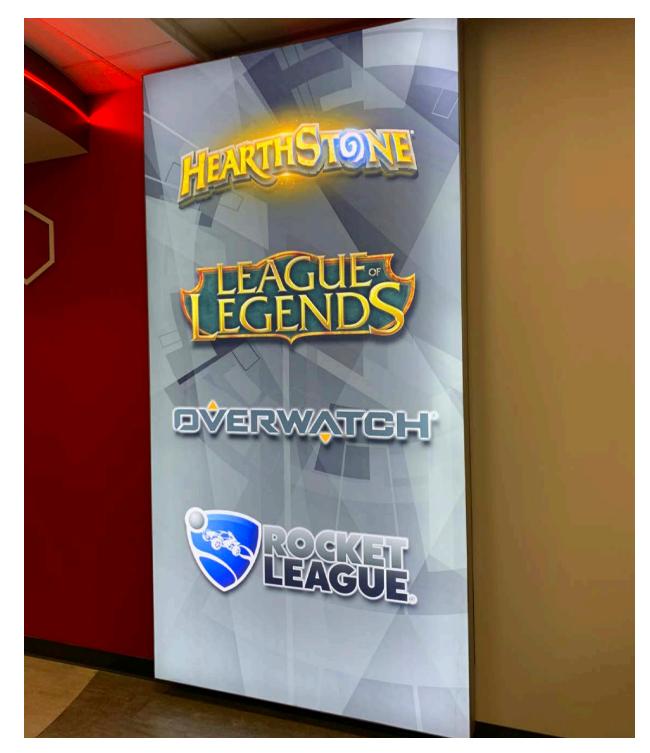

## **DESIGN**

The design was inspired from their pre-existing brand elements by leveraging the hexagon shape of the Esports programs primary logo. Repeating patterns of the hexagon, illuminated graphics, and a large SEG graphic help to convey the excitement and action involved in Esports while also showcasing the specific games that will be played in the arena.

### **DIGITAL**

Consistency between physical environments and digital interfaces was a key component.