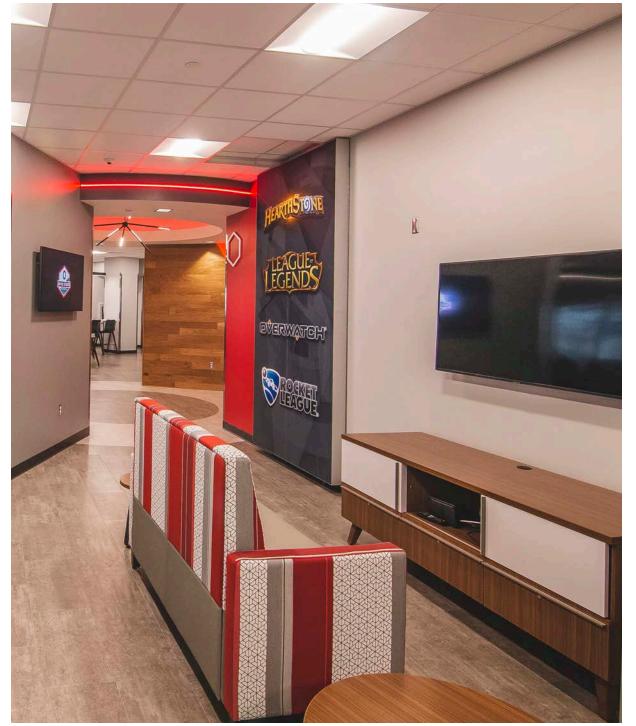

## **DESIGN**

The design was inspired from their pre-existing brand elements by leveraging the hexagon shape of the Esports programs primary logo. Repeating patterns of the hexagon, illuminated graphics, and a large SEG graphic help to convey the excitement and action involved in Esports while also showcasing the specific games that will be played in the arena.

### **DIGITAL**

Consistency between physical environments and digital interfaces was a key component.

### **BOLD**

Strong colors and sharp angles create a dynamic and enjoyable space for gamers.

Property of Continental Office ™ OSU ESPORTS ARENA 5

Bold red color cut by a sharp angle draws attention to activity in the room for inter-collegiate competition.