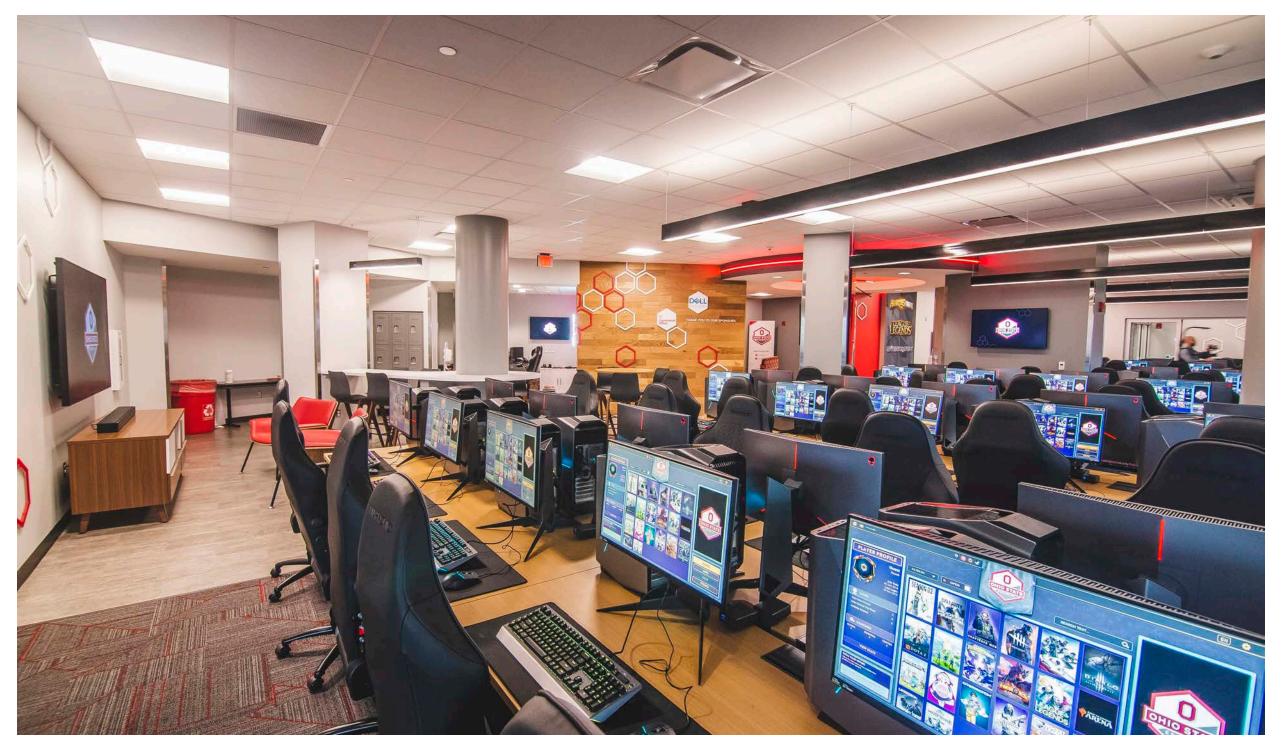

### **OVERVIEW**

With Esports now a \$1B+ industry,
The Ohio State University wanted to
create a space that encouraged and
empowered students to explore gaming
in a welcoming and secure environment,
allowing them to further discover a rapidly
growing industry and delve into new
areas of potential career opportunities.
The arena also serves as a space for intercollegiate varsity competition.

We worked to make a great space that inspires both casual players and competitive gamers to learn and grow.

### **BOLD**

Strong colors and sharp angles create a dynamic and enjoyable space for gamers.

Property of Continental Office ™ OSU ESPORTS ARENA 5

Bold red color cut by a sharp angle draws attention to activity in the room for inter-collegiate competition.