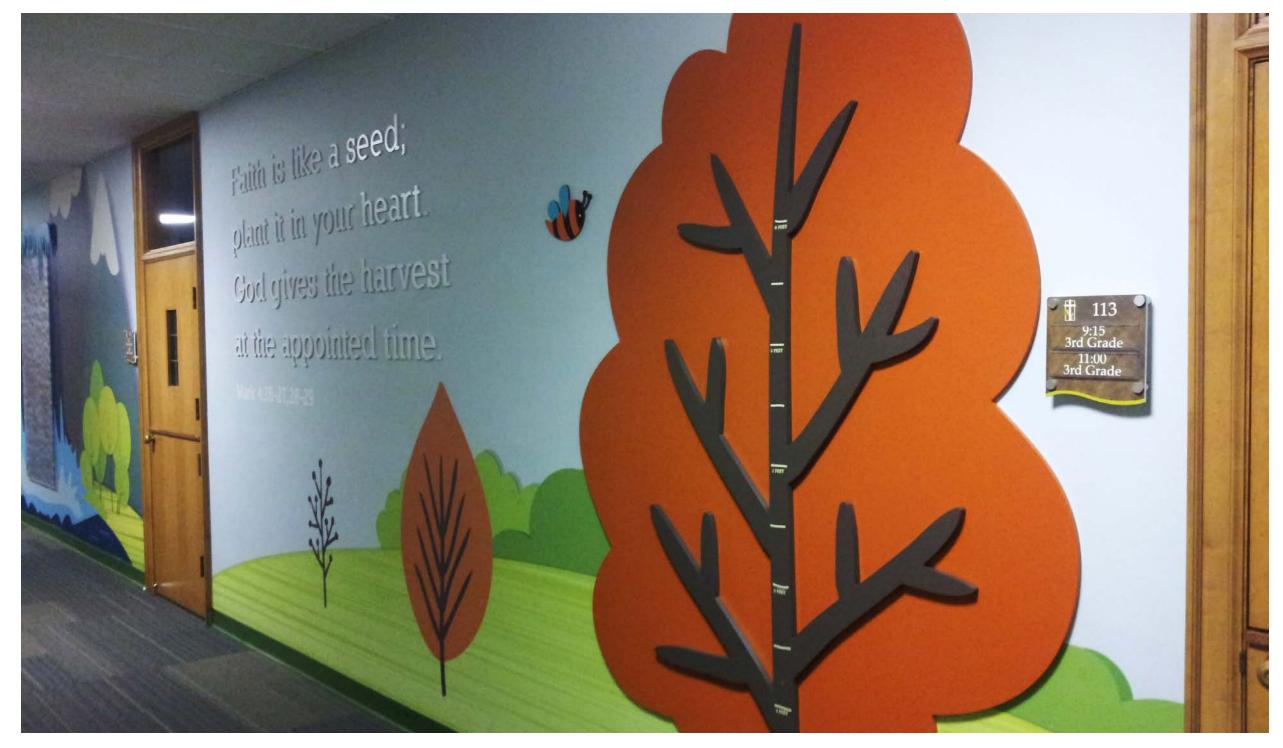

### DESIGN

The branded environment uses animated landscapes and animals to inspire children and help them navigate the school. Large tackable surfaces double as the unique landscape scenery.

### IMMERSIVE

Detailed wall coverings surround children in the wonders of nature through fun animated environments.

## DEPTH

Elements of the landscape break off the wall to create dynamic moments throughout the school.