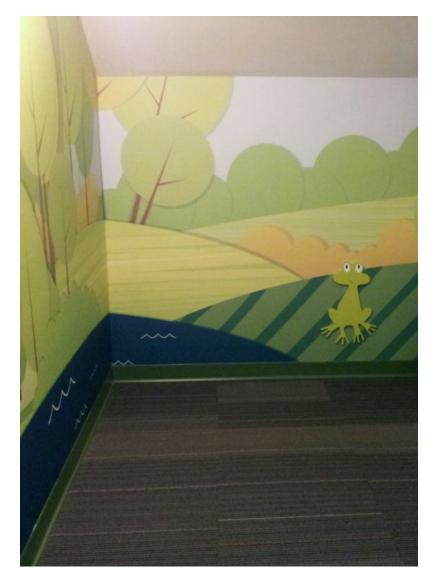

### IMMERSIVE

Detailed wall coverings surround children in the wonders of nature through fun animated environments.