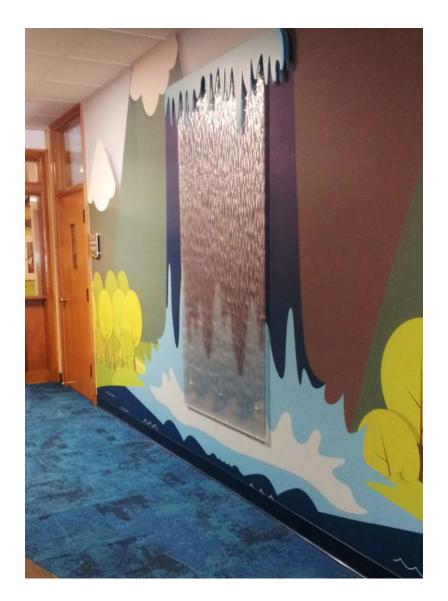

### DESIGN

The branded environment uses animated landscapes and animals to inspire children and help them navigate the school. Large tackable surfaces double as the unique landscape scenery.

### IMMERSIVE

Detailed wall coverings surround children in the wonders of nature through fun animated environments.

## DEPTH

Elements of the landscape break off the wall to create dynamic moments throughout the school.

## TEXTURE

Unique textured panels create semirealistic features like rippling waterfalls or rough tree bark.