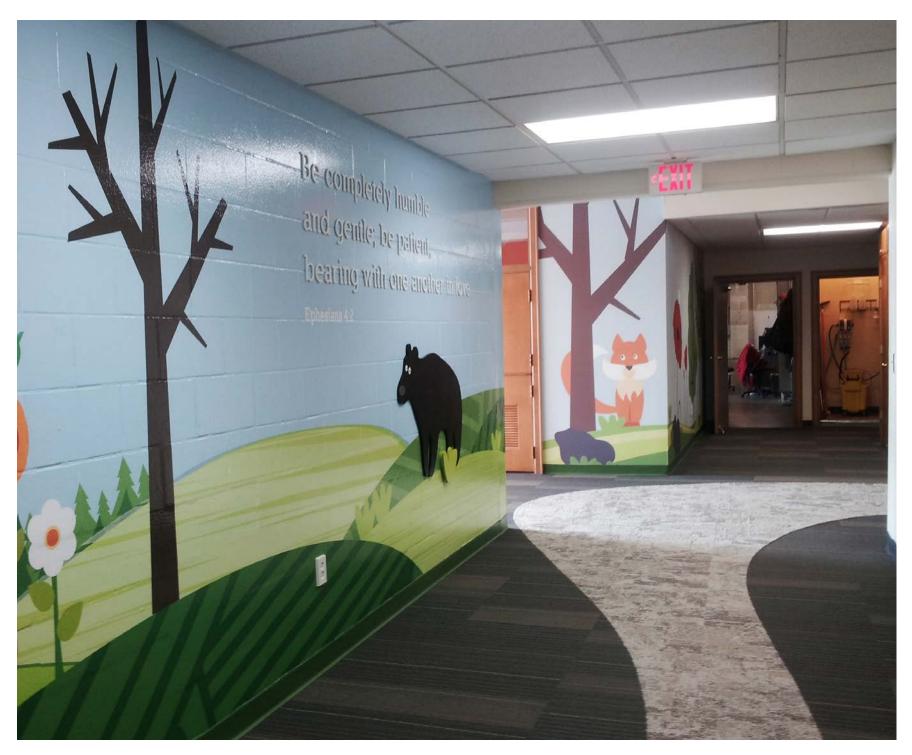

#### **OVERVIEW**

Reynoldsburg United Methodist Church is a preschool that wanted to provide its students with an inspiring educational experience.

From the carpeted floor paths to the experiential wall graphics, students are enchanted from the moment they walk through the doors.

### DESIGN

The branded environment uses animated landscapes and animals to inspire children and help them navigate the school. Large tackable surfaces double as the unique landscape scenery.

### IMMERSIVE

Detailed wall coverings surround children in the wonders of nature through fun animated environments.