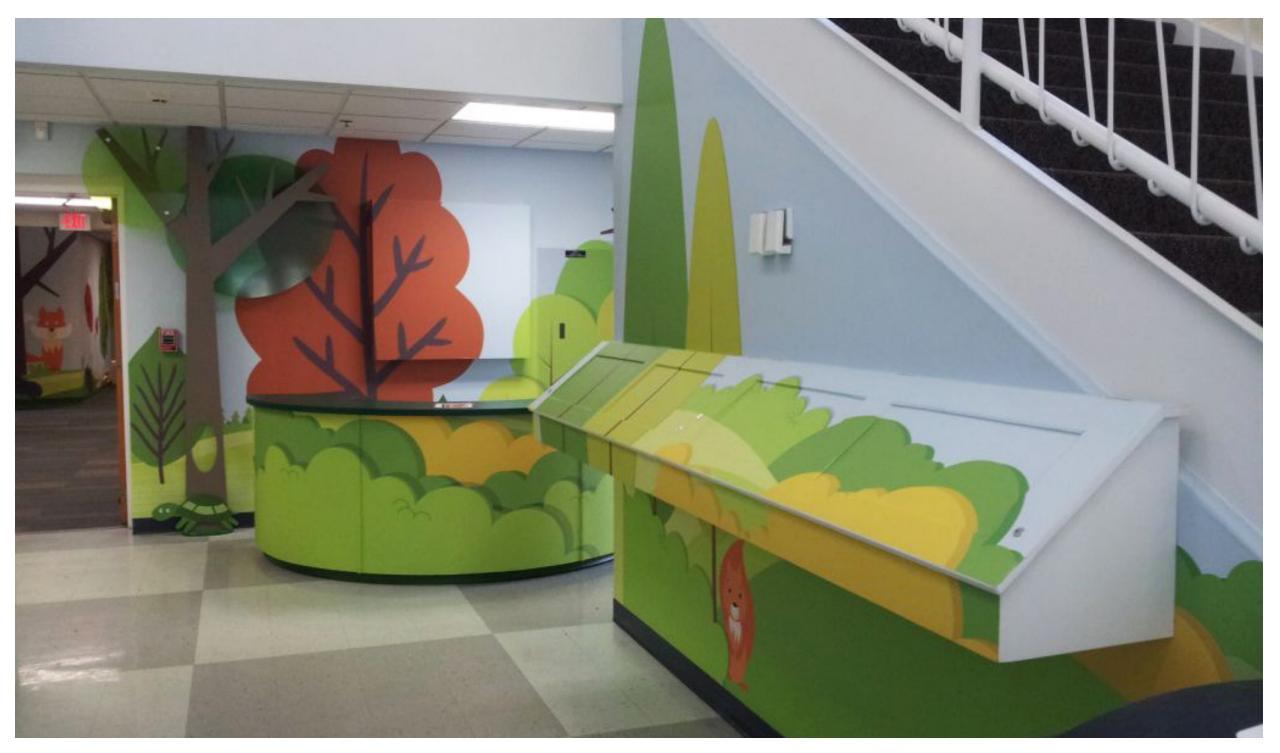

### DESIGN

The branded environment uses animated landscapes and animals to inspire children and help them navigate the school. Large tackable surfaces double as the unique landscape scenery.

## DEPTH

Elements of the landscape break off the wall to create dynamic moments throughout the school.