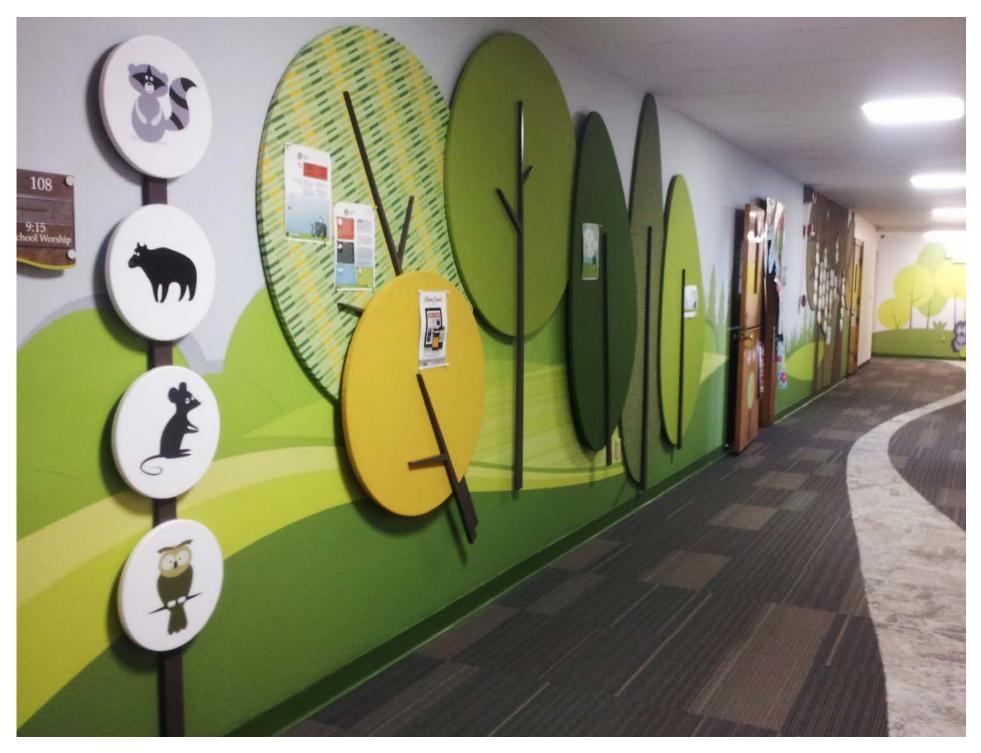

### DESIGN

The branded environment uses animated landscapes and animals to inspire children and help them navigate the school. Large tackable surfaces double as the unique landscape scenery.

## DEPTH

Elements of the landscape break off the wall to create dynamic moments throughout the school.

## TEXTURE

Unique textured panels create semirealistic features like rippling waterfalls or rough tree bark.