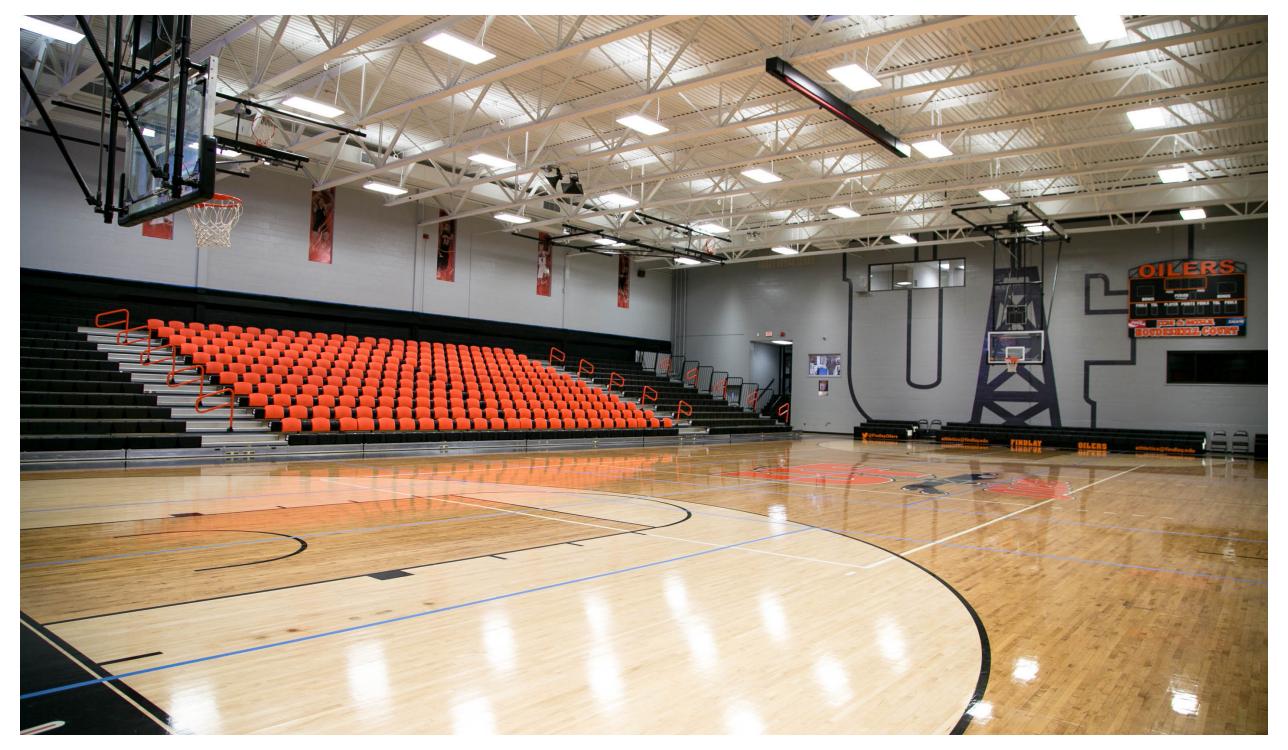

#### **OVERVIEW**

The University of Findlay Athletic Department wanted to excite current and future student-athletes, as well as fans, with an inviting, branded space that conveyed the rich history and success of Oiler Nation.

## **DESIGN**

This project honors past athletic achievements, while also making room to display current highlights.

### **SUBSTANTIAL**

Large-scale vinyl wall graphics complete the gym with Oiler Nation pride and branding.