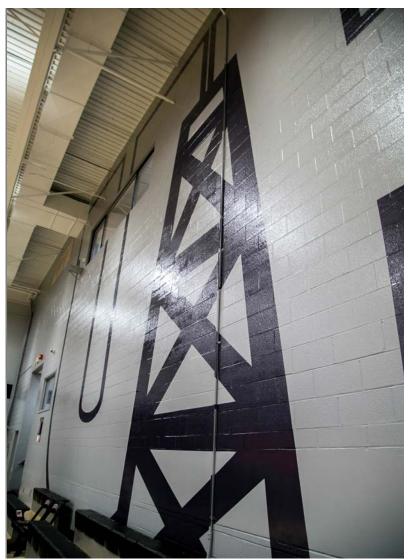

### **SUBSTANTIAL**

Large-scale vinyl wall graphics complete the gym with Oiler Nation pride and branding.