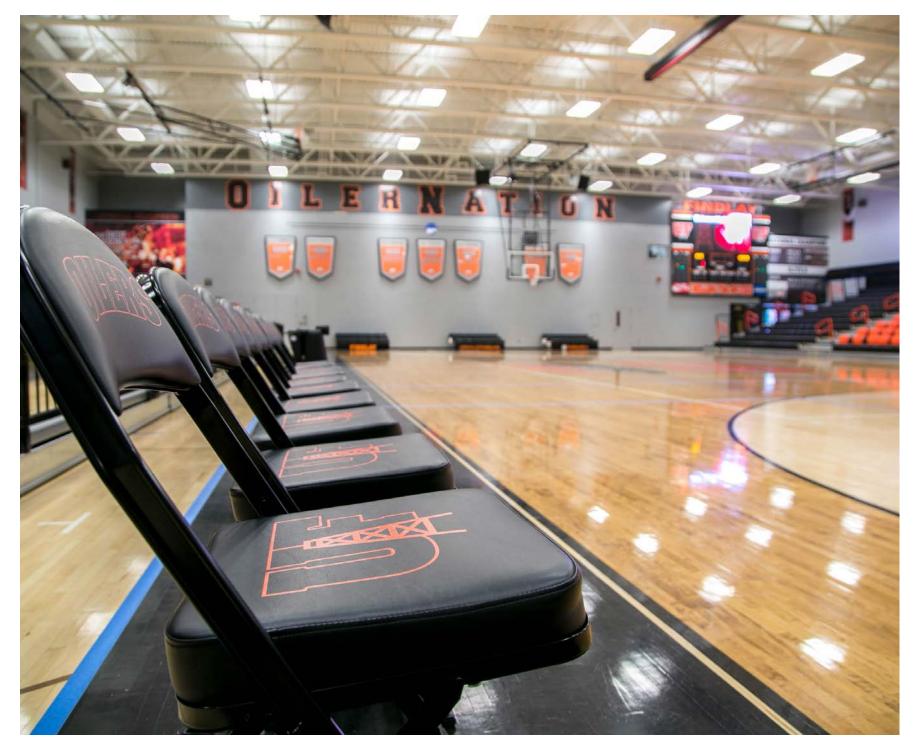

#### **OVERVIEW**

The University of Findlay Athletic Department wanted to excite current and future student-athletes, as well as fans, with an inviting, branded space that conveyed the rich history and success of Oiler Nation.

## **DESIGN**

This project honors past athletic achievements, while also making room to display current highlights.

### **SUBSTANTIAL**

Large-scale vinyl wall graphics complete the gym with Oiler Nation pride and branding.