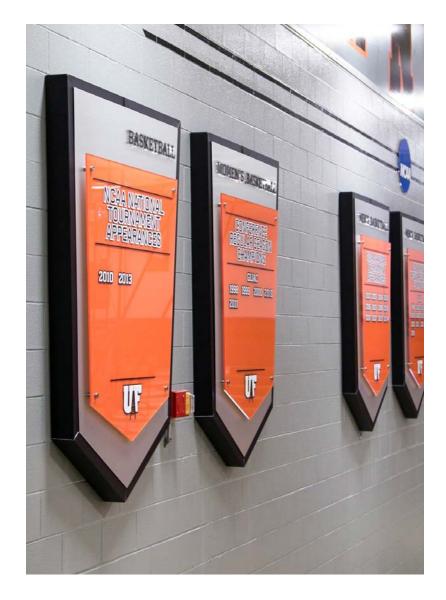

#### **RECOGNITION**

Dimensional panels with fluorescent orange acrylic fronts brighten the gym with past accomplishments and future ambitions.