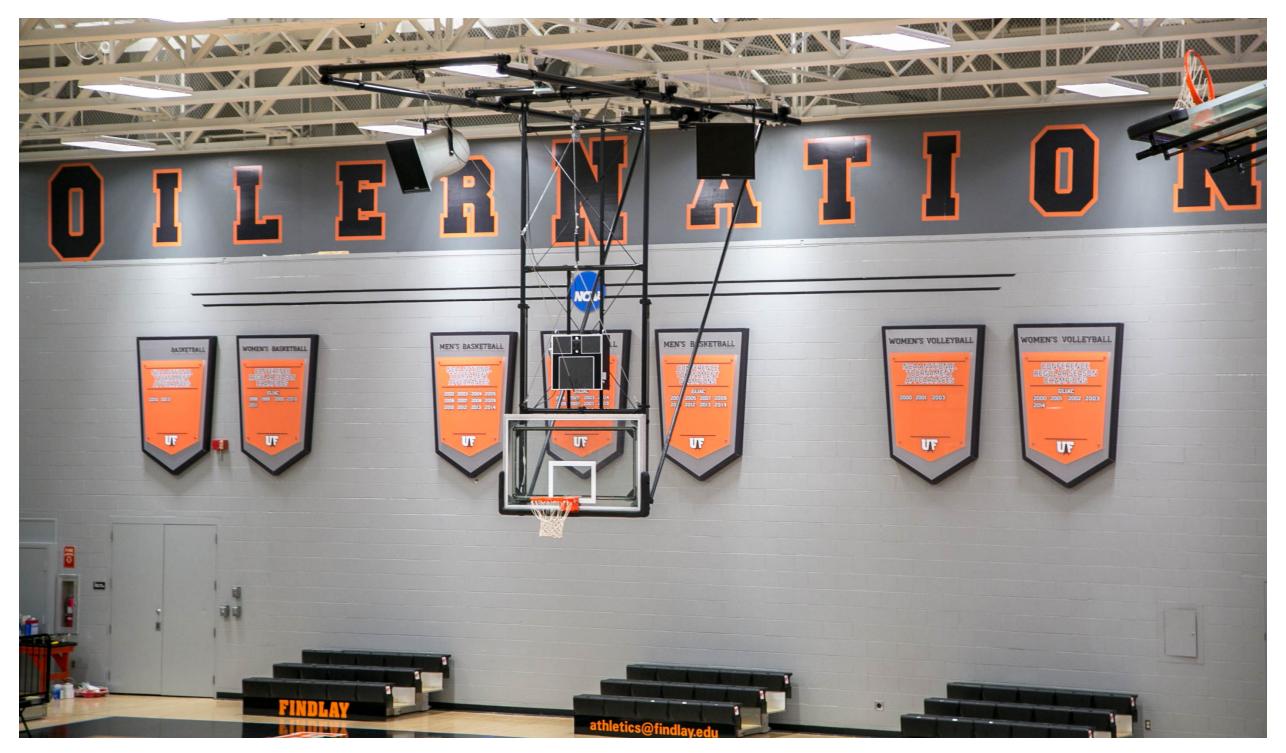

## **DESIGN**

This project honors past athletic achievements, while also making room to display current highlights.

#### **RECOGNITION**

Dimensional panels with fluorescent orange acrylic fronts brighten the gym with past accomplishments and future ambitions.

### **SUBSTANTIAL**

Large-scale vinyl wall graphics complete the gym with Oiler Nation pride and branding.