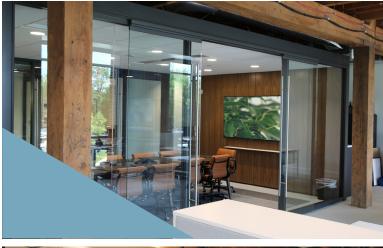

## **The Project**

This startup company wanted a loft-like feel in their industrial space. By keeping as much of the building's timber structure as exposed as possible and bringing in lots of natural light, they were able to keep alive what initially drew them to the space.

## **The Solution**

Prefabricated construction solutions can be found throughout the space, from the cafe/kitchen entrance to the enclosed areas which include a soft seating room and a traditional conference room with built-in technology.