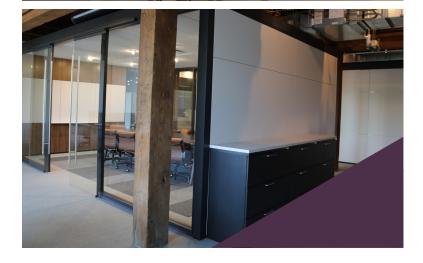

## **The Project**

This startup company wanted a loft-like feel in their industrial space. By keeping as much of the building's timber structure as exposed as possible and bringing in lots of natural light, they were able to keep alive what initially drew them to the space.

## **The Solution**

Prefabricated construction solutions can be found throughout the space, from the cafe/kitchen entrance to the enclosed areas which include a soft seating room and a traditional conference room with built-in technology.