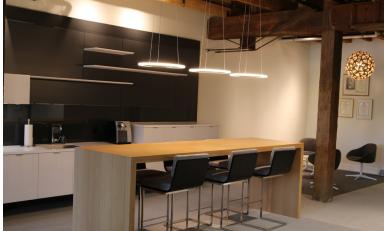

## **The Project**

This startup company wanted a loft-like feel in their industrial space. By keeping as much of the building's timber structure as exposed as possible and bringing in lots of natural light, they were able to keep alive what initially drew them to the space.

## **The Solution**

Prefabricated construction solutions can be found throughout the space, from the cafe/kitchen entrance to the enclosed areas which include a soft seating room and a traditional conference room with built-in technology.