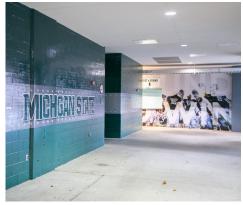

## Michigan State University

We've had the opportunity to create branded environments for two of Michigan State University's sports teams - football and hockey. Our creative group went to work creating oversized graphics of the MSU football team on the walls of their entrance gate to depict the team's infectious spirit. We were able to maximize visual impact and turn visiting recruits into team members.

In the hockey locker room area, we wanted to brighten up the space and give it a modern feel. We displayed the storied legacy and rich history of the team through imagery and statistics, bringing a sense of pride to players today.