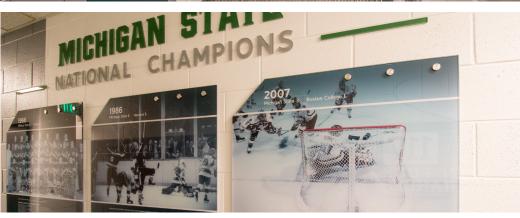

In the hockey locker room area, we wanted to brighten up the space and give it a modern feel. We displayed the storied legacy and rich history of the team through imagery and statistics, bringing a sense of pride to players today.