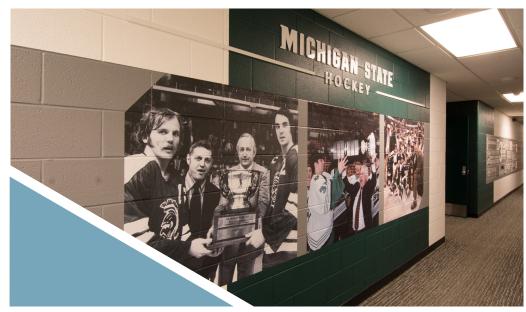

In the hockey locker room area, we wanted to brighten up the space and give it a modern feel. We displayed the storied legacy and rich history of the team through imagery and statistics, bringing a sense of pride to players today.