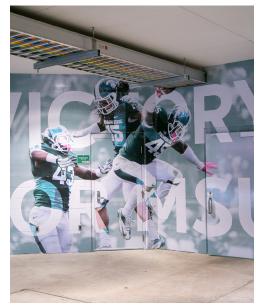

## Michigan State University

We've had the opportunity to create branded environments for two of Michigan State University's sports teams - football and hockey. Our creative group went to work creating oversized graphics of the MSU football team on the walls of their entrance gate to depict the team's infectious spirit. We were able to maximize visual impact and turn visiting recruits into team members.