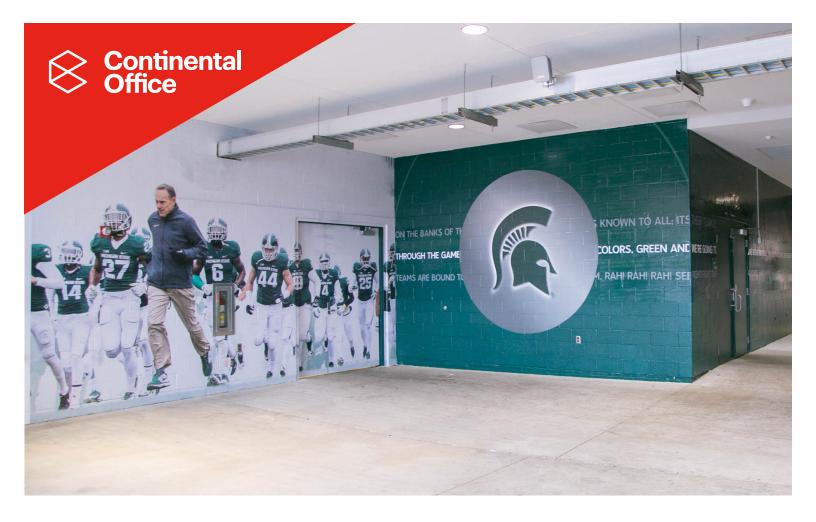

## Michigan State University

We've had the opportunity to create branded environments for two of Michigan State University's sports teams - football and hockey. Our creative group went to work creating oversized graphics of the MSU football team on the walls of their entrance gate to depict the team's infectious spirit. We were able to maximize visual impact and turn visiting recruits into team members.