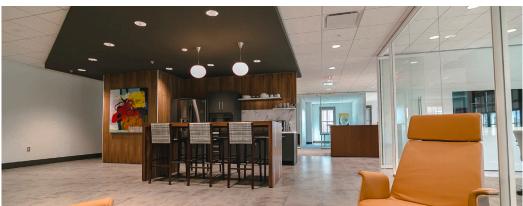

## **Talisman Capital**

Talisman Capital opened a small satellite office with a blank canvas. We helped them turn the space into a home-like environment. Natural light spills into the open space and local artwork brings in splashes of color.

## **Details:**

Attention is drawn to the charcoal gray traditional farmhouse frames around the windows which contrasts with the embedded technology and prefab construction found throughout the entire facility. Thick luxury vinyl tile (LVT) creates seamless transitions to carpeted areas. Special touches like a walnut community table, dark graphite appliances, and printed marble on Willow Glass make this workplace truly chic.