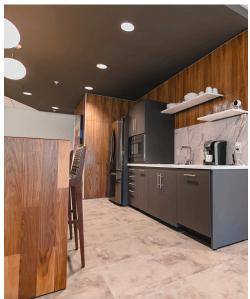

## **Details:**

Attention is drawn to the charcoal gray traditional farmhouse frames around the windows which contrasts with the embedded technology and prefab construction found throughout the entire facility. Thick luxury vinyl tile (LVT) creates seamless transitions to carpeted areas. Special touches like a walnut community table, dark graphite appliances, and printed marble on Willow Glass make this workplace truly chic.