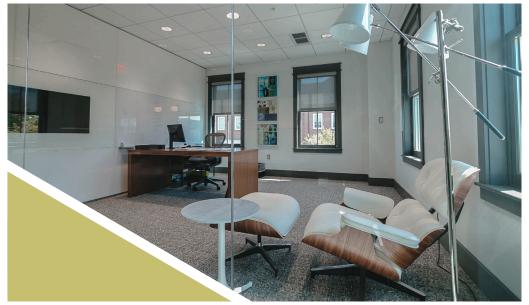

## **Talisman Capital**

Talisman Capital opened a small satellite office with a blank canvas. We helped them turn the space into a home-like environment. Natural light spills into the open space and local artwork brings in splashes of color.

## **Details:**

Attention is drawn to the charcoal gray traditional farmhouse frames around the windows which contrasts with the embedded technology and prefab construction found throughout the entire facility. Thick luxury vinyl tile (LVT) creates seamless transitions to carpeted areas. Special touches like a walnut community table, dark graphite appliances, and printed marble on Willow Glass make this workplace truly chic.