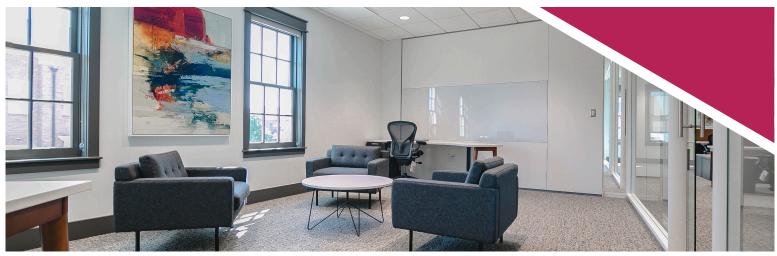

## **Talisman Capital**

Talisman Capital opened a small satellite office with a blank canvas. We helped them turn the space into a home-like environment. Natural light spills into the open space and local artwork brings in splashes of color.

## **Details:**

Attention is drawn to the charcoal gray traditional farmhouse frames around the windows which contrasts with the embedded technology and prefab construction found throughout the entire facility. Thick luxury vinyl tile (LVT) creates seamless transitions to carpeted areas. Special touches like a walnut community table, dark graphite appliances, and printed marble on Willow Glass make this workplace truly chic.