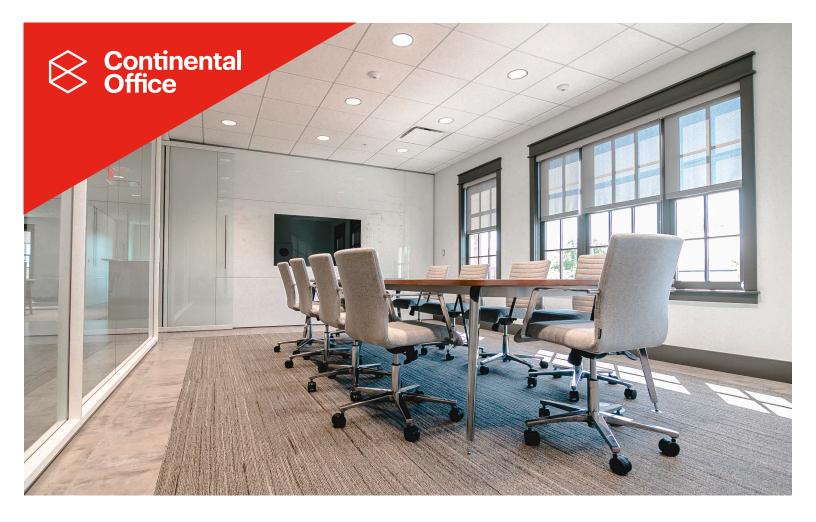

## **Talisman Capital**

Talisman Capital opened a small satellite office with a blank canvas. We helped them turn the space into a home-like environment. Natural light spills into the open space and local artwork brings in splashes of color.

## **Details:**

Attention is drawn to the charcoal gray traditional farmhouse frames around the windows which contrasts with the embedded technology and prefab construction found throughout the entire facility. Thick luxury vinyl tile (LVT) creates seamless transitions to carpeted areas. Special touches like a walnut community table, dark graphite appliances, and printed marble on Willow Glass make this workplace truly chic.