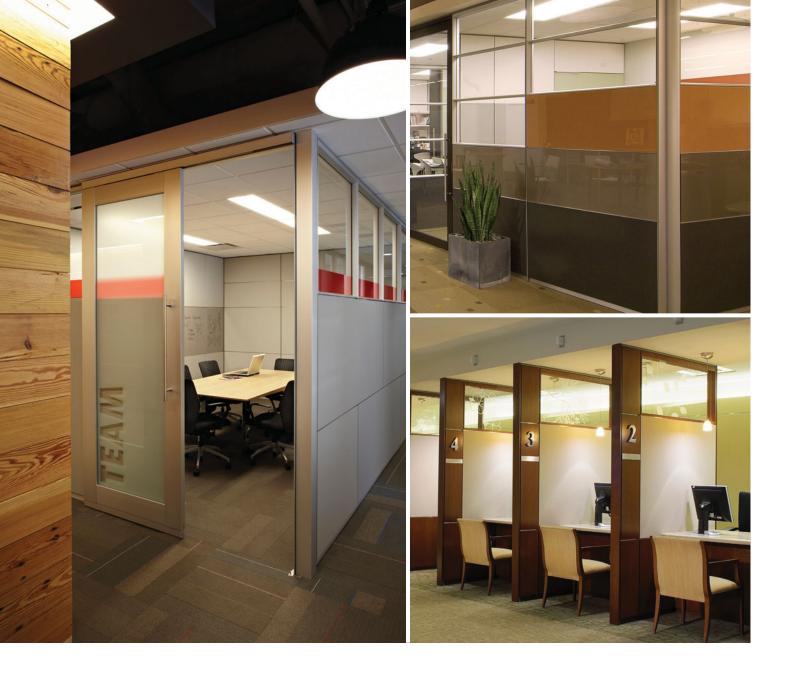

## A RADICAL REDUCTION IN QUANTITY CAN MEAN A SIGNIFICANT UPGRADE IN QUALITY

- Friedrich von Borries

"I need privacy and daylight. Furniture support. Dry erase boards. Tack boards..." They could all be necessary in one office. DIRTT glass and face-tile walls all connect together the same way and are open to interpretation. You determine the look, feel and function of the space — not the walls.

## DIRTT ENVIRONMENTAL SOLUTIONS

Every day we produce something completely different from the day before. By having parametric engineering it allows you to create the perfect walls for your space. More glass. More privacy. More places to hang things. Best module size for the building shape... You decide. Not us. If this is starting to sound like custom manufacturing you are right. However, it doesn't come with a custom price or time frame. All this comes to you on the fastest manufacturing schedule in the business. In most cases just four-weeks.