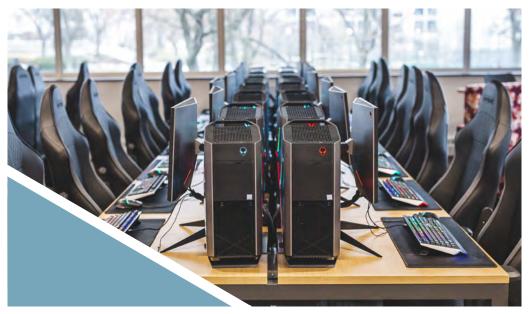

## **Results:**

In just over one year (from initial budgeting to move-in), The Ohio State University's vision was realized. This state-of-the-art facility features 4,000 sq. ft. of space that truly works for all - tables with interior legs and integrated cable management, stations that can easily be cleaned and maintained, and areas for both casual players and competitive gamers alike to learn and grow.