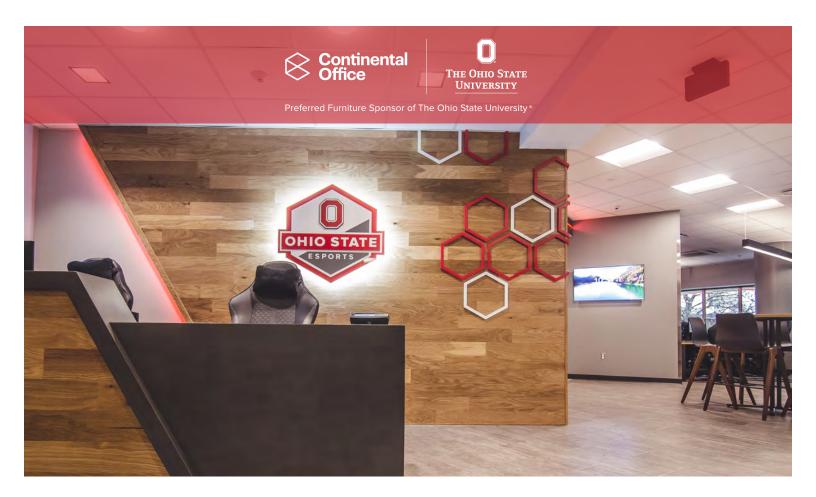

## The Ohio State University Esports Arena

One of the most innovative universities in the country, The Ohio State University is always on the forefront of new technologies and research advancements. With Esports now a \$1B+ industry, The Ohio State University wanted to create a space that encouraged and empowered students to explore gaming in a welcoming and secure environment, allowing them to further discover a rapidly growing industry and delve into new areas of potential career opportunities.

## **Results:**

In just over one year (from initial budgeting to move-in), The Ohio State University's vision was realized. This state-of-the-art facility features 4,000 sq. ft. of space that truly works for all - tables with interior legs and integrated cable management, stations that can easily be cleaned and maintained, and areas for both casual players and competitive gamers alike to learn and grow.