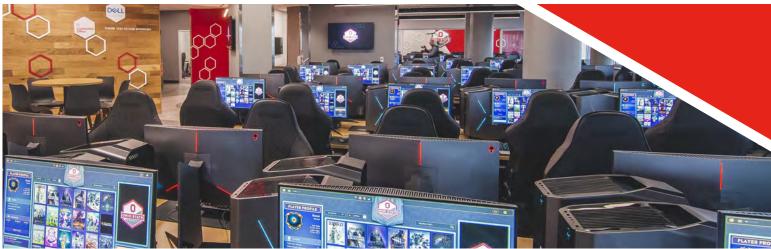

## **Results:**

In just over one year (from initial budgeting to move-in), The Ohio State University's vision was realized. This state-of-the-art facility features 4,000 sq. ft. of space that truly works for all - tables with interior legs and integrated cable management, stations that can easily be cleaned and maintained, and areas for both casual players and competitive gamers alike to learn and grow.