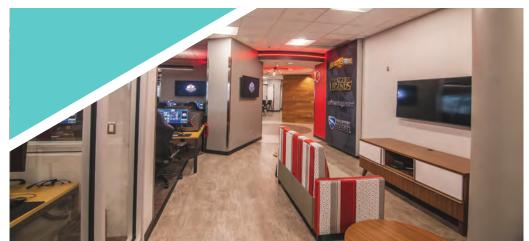

## **Results:**

In just over one year (from initial budgeting to move-in), The Ohio State University's vision was realized. This state-of-the-art facility features 4,000 sq. ft. of space that truly works for all - tables with interior legs and integrated cable management, stations that can easily be cleaned and maintained, and areas for both casual players and competitive gamers alike to learn and grow.