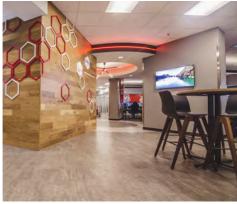

## **Results:**

In just over one year (from initial budgeting to move-in), The Ohio State University's vision was realized. This state-of-the-art facility features 4,000 sq. ft. of space that truly works for all - tables with interior legs and integrated cable management, stations that can easily be cleaned and maintained, and areas for both casual players and competitive gamers alike to learn and grow.