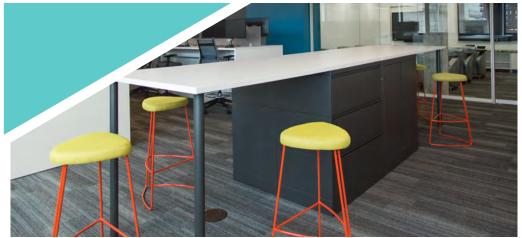

## **Results**

- Created a start-up look and feel
  - Although they are not a start-up, promoting an entrepreneurial spirit was key
- Added energy and movement to the office
- Designed a variety of collaborative meeting spaces
  - Technology integration was key
- Space was designed to cultivate fresh ideas and ensure flexibility for different activities