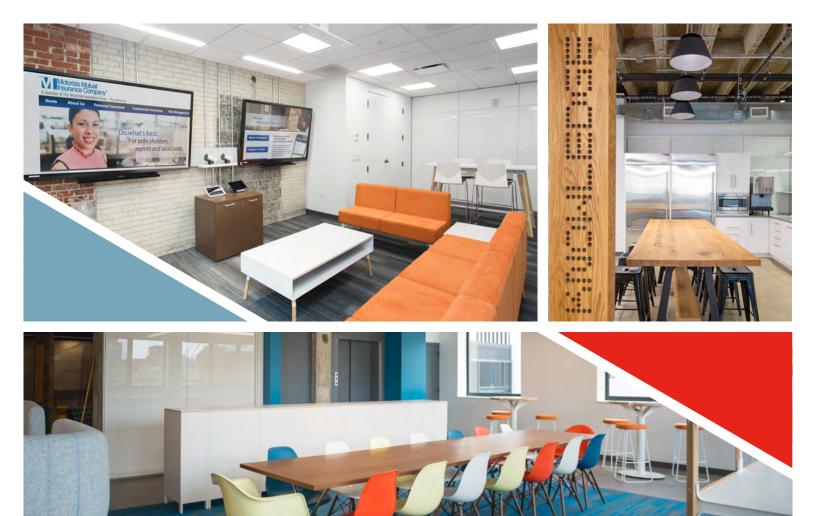

## The Motorists Insurance Group

Columbus, Ohio - The Motorists Insurance Group wanted to promote a shift in their workplace culture. The first place to start was the actual physical workplace. They engaged WSA Studio to develop and conceptualize the design. We worked in partnership with them to bring the concept to life.

## **Results**

- Created a start-up look and feel
  - Although they are not a start-up, promoting an entrepreneurial spirit was key
- Added energy and movement to the office
- Designed a variety of collaborative meeting spaces
  - Technology integration was key
- Space was designed to cultivate fresh ideas and ensure flexibility for different activities