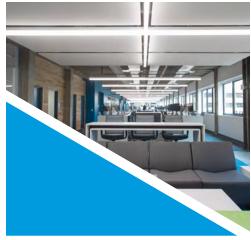

## The Motorists Insurance Group

Columbus, Ohio - The Motorists Insurance Group wanted to promote a shift in their workplace culture. The first place to start was the actual physical workplace. They engaged WSA Studio to develop and conceptualize the design. We worked in partnership with them to bring the concept to life.

## **Results**

- Created a start-up look and feel
  - Although they are not a start-up, promoting an entrepreneurial spirit was key
- Added energy and movement to the office
- Designed a variety of collaborative meeting spaces
  - Technology integration was key
- Space was designed to cultivate fresh ideas and ensure flexibility for different activities