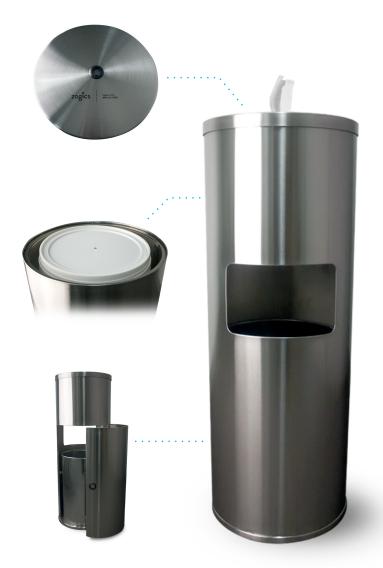

#### FEATURES:

- Floor stand gym wipe dispenser with larger base for added stability
- High capacity 7-gallon built-in trash for less frequent servicing
- · Easy access door for emptying waste receptacle
- · Improved nozzle for hassle-free wipe dispensing
- Comes with bucket to hold wipe rolls
- Works with all Zogics wipes

#### SPECS:

- Floor Stand Dispenser Dimensions: 36" h x 14" w x 41.75" c
- Floor Stand Dispenser Materials: Stainless steel
- Waste Basket Dimensions: 16.5" h x 11" w x 36" c
- Waste Basket Capacity: 7 gallons