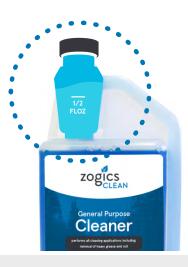

## Easy to Dilute

1 oz chamber is marked with a 1/2 oz increment

Transparent bottles and marked measurements make it easy to accurately pour precise amounts of concentrate

Simply squeeze bottle to fill the 1 oz chamber and pour