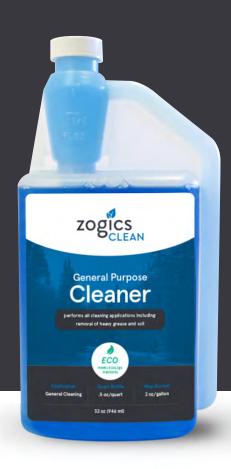

# General Purpose Cleaner

(U # PRODUCT DET

CLNGPC32CN-6 General Purpose Cleaner Case of 6
CLNGPC32CN General Purpose Cleaner Cleaner Single

A readily biodegradable, very low toxicity and VOCs, environmentally responsible general purpose cleaner. Safely and thoroughly performs all cleaning applications including removal of heavy grease and soil. This moderate foam formula leaves a clean, film free surface, making it the ideal product for scrubbing and recoating without the use of harmful chemicals, such as: phosphates (promote algae blooms), EDTA (carcinogen) and NPE (harmful biodegradable intermediate). When used as directed, this general purpose cleaner aggressively removes embedded soils and scuffs in the top layers of floor finish, and prepares the surface for re-coating with minimal rinsing required.

Product Specs

32 07

| Color:             | Light Blue | Biodegradability:      | Complete           |
|--------------------|------------|------------------------|--------------------|
| Scent:             | Fresh      | Viscosity:             | Water Thin         |
| pH (concentrate):  | 10.6       | Foam:                  | Low                |
| pH (ready-to-use): | 10.2       | Storage/Stability:     | 1 Year             |
| Dilution:          | 1:32       | Weight Per Gallon:     | 8.80 lbs / gal.    |
| Rinsability:       | Excellent  | Freeze/Thaw Stability: | Keep from Freezing |