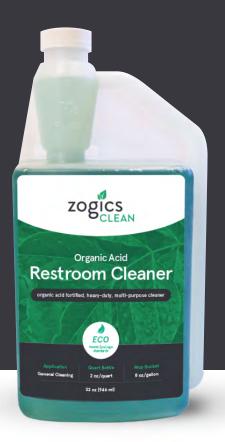

# **Organic Acid Restroom Cleaner**

#### PRODUCT DETAILS

Organic Acid Restroom Cleaner Case of 6 Organic Acid Restroom Cleaner Single

A concentrated, organic acid fortified, heavy-duty, multi-purpose bathroom cleaner that is specially designed to address the environmental, safety and health concerns facing today's housekeeping professional. Readily biodegradable, this product will not accumulate in the environment and will not contribute to waste treatment plant sludge. Cleans away soap scum, mold & mildew stains, hard water deposits, rust stains, body oils, fats and dirt. Can be used to clean most surfaces such as windows, walls, floors, washroom fixtures, tubs, showers, toilet bowls and urinals. Especially effective on removing difficult stains from ceramic tile floors and grouting. Do not mix with bleach.

Ingredients: Hydroxyacetic Acid - (79-14-1), Alkyl Polyglucosides - (68515-73-1), Propylene Glycol n-butyl Ether - (5131-66-8), Dye - (N/A), Water - (7732-18-5)

|                            | \<br>\ |
|----------------------------|--------|
| ECO                        |        |
| meets EcoLogo<br>standards | /      |

| Produc<br>Specs | t |
|-----------------|---|
| 32 oz.          |   |

| Color:       | Light Green     | Biodegradability:      |
|--------------|-----------------|------------------------|
| Scent:       | Fragrance Free  | Viscosity:             |
| pH:          | 4.0 - 5.0       | Foam:                  |
| Dilution:    | 1:8 - 1:16      | Storage/Stability:     |
| Soil Level:  | Light to Medium | Weight Per Gallon:     |
| Rinsability: | Excellent       | Freeze/Thaw Stability: |

| Complete           |
|--------------------|
| Water Thin         |
| High               |
| 1 Year             |
| 8.93 lbs / gal.    |
| Keep from Freezing |