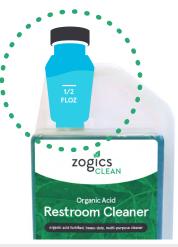

# Easy to Dilute

1 oz chamber is marked with a 1/2 oz increment

Transparent bottles and marked measurements make it easy to accurately pour precise amounts of concentrate

Simply squeeze bottle to fill the 1 oz chamber and pour