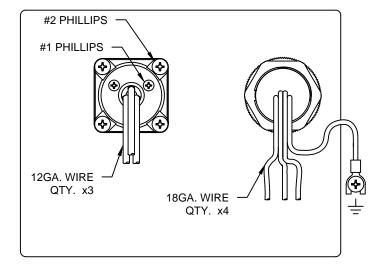

## NOTE:

- 1) REFER TO INSTALLATION INSTRUCTIONS FOR PROPER INSTALLATION.
- 2) ALWAYS FOLLOW LOCAL ELECTRICAL CODES.
- 3) FOR DETAILED SPECIFICATIONS SEE DATA SHEETS THAT APPLY.

Warning: Verify an electrical conductor has been de-energized using an adequately rated test equipment before working on it. Follow appropriate Energy Control (Lockout/Tagout) procedures as per OSHA Subpart S; the current edition of NFPA 70E; and the current edition of CSA Z462.