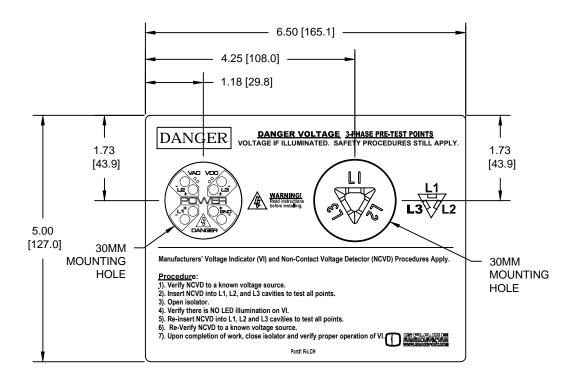

## R-T3\*-LCH

\* Part numbers reflected R-T3W-LCH R-T3WA-LCH R-T3WS-LCH R-T3W2-LCH

## NOTE:

- 1) REFER TO INSTALLATION INSTRUCTIONS FOR PROPER INSTALLATION.
- 2) ALWAYS FOLLOW LOCAL ELECTRICAL CODES.
- 3) FOR DETAILED SPECIFICATIONS SEE DATA SHEETS THAT APPLY.

Warning: Verify an electrical conductor has been de-energized using an adequately rated test equipment before working on it. Follow appropriate Energy Control (Lockout/Tagout) procedures as per OSHA Subpart S; the current edition of NFPA 70E; and the current edition of CSA Z462.