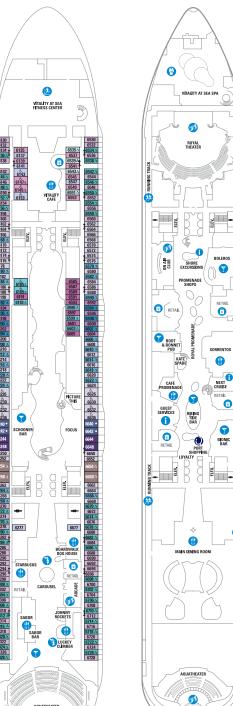

DECK 18 Suites reflecting second

**DECK 17** RL TL L1 L2 story of lofts on deck 17

DECK 16

DECK 15

SOLARIUM BISTRO

BEACH 2

DECK 14 A4 OS GS J3 J4 1C 2C 1D 2D 5D 6D 11 21 41 1J 2J 1V 2V 4V

DECK 12 VS A3 OS GS J4 1C 2C 1D 2D 5D 6D 11 21 41 1J 2J 1V 2V 4V

DECK 11 A3 OS GS J4 11 21 41 11 21 1K 6N 1R 4U 1V 3V 4V

DECK 10 A2 OS GT GS J4 1C 2C 1D 2D 5D 6D 11 21 41 11 21 6N 4U 1V 3V 4V

DECK 9 A2 GT GS J4 1C 2C 1D 4D 7D 8D 11 21 41 6N 1S 4U 1V 3V 6V

A1 GS J3 J4 1C 2C 1D 4D 7D 8D 11 21 41 6N 4U 3V 6V

DECK 8

DECK 7 GS J3 J4 1A 2C 1D 4D 7D 8D 6N 1T 4U 1V 2V 3V 6V

DECK 6 GS J3 J4 1C 2C 1D 4D 7D 8D 4u 1V 2V 3V 6V

DECK 5

DECK 3 20 2W

DECK 3 1N 2N 1V 2V

Deck plans representative of open deployment for sailings 5/5/18 and forward.

Dining Venue

Bars & Lounges

- Entertainment Area
- Nids & Teens Area Pool

Spa

Running Track

Fitness

- ♠ FlowRider® Guest Services
- Rock Climbing Wall Conference Center
- Shopping Casino Royale<sup>™</sup>

### LEGENDS:

- † Stateroom has third and fourth Pullman beds available
- Stateroom with sofa bed and third Pullman bed available
- ‡ Stateroom has four additional Pullman beds available
- \* Stateroom has third Pullman bed available
- Δ Stateroom with sofa bed
- Connecting staterooms
- & Indicates accessible staterooms
- Stateroom has an obstructed view

### NOTES:

Safes – All staterooms.

All stateroom and balcony sizes are approximate.

Refrigerators available upon request depending on availability. dryer, closed-circuit TV and phone. Safety deposit boxes are also available at Guest Relations. Not shown: Medical Center.

A Royal King measures 72.5 inches wide by 82 inches long. For sofa bed configuration call Royal Caribbean.

All Royal Caribbean® staterooms and suites come complete with private bathroom, vanity area, hair Deck plans applicable for sailings from April 2018. Profile 1819. Updated 3/15/2017