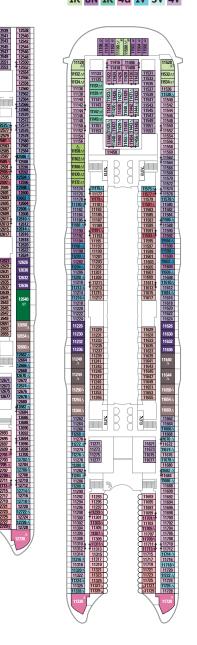

DECK 18 Suites reflecting second

**DECK 17** RL TL L1 L2 story of lofts on deck 17

DECK 16

DECK 15

SOLARIUM BISTRO

BEACH 2

DECK 14 A4 OS GS J3 J4 1C 2C 1D 2D 5D 6D 11 21 41 1J 2J 1V 2V 4V

DECK 12 VS A3 OS GS J4 1C 2C 1D 2D 5D 6D 11 21 41 1J 2J 1V 2V 4V

DECK 11 A3 OS GS J4 11 21 41 11 21 1K 6N 1R 4U 1V 3V 4V

DECK 10 A2 OS GT GS J4 1C 2C 1D 2D 5D 6D 11 21 41 11 21 6N 4U 1V 3V 4V

DECK 9 A2 GT GS J4 1C 2C 1D 4D 7D 8D 11 21 41 6N 1S 4U 1V 3V 6V

A1 GS J3 J4 1C 2C 1D 4D 7D 8D 11 21 41 6N 4U 3V 6V