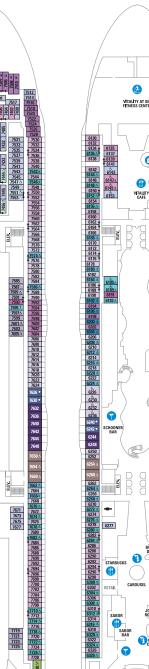

DECK 18 Suites reflecting second

**DECK 17** RL TL L1 L2 story of lofts on deck 17

DECK 16

DECK 15

SOLARIUM BISTRO

BEACH 2

DECK 14 A4 OS GS J3 J4 1C 2C 1D 2D 5D 6D 11 21 41 1J 2J 1V 2V 4V

DECK 12 VS A3 OS GS J4 1C 2C 1D 2D 5D 6D 11 21 41 1J 2J 1V 2V 4V

DECK 11 A3 OS GS J4 11 21 41 11 21 1K 6N 1R 4U 1V 3V 4V

DECK 10 A2 OS GT GS J4 1C 2C 1D 2D 5D 6D 11 21 41 11 21 6N 4U 1V 3V 4V

DECK 9 A2 GT GS J4 1C 2C 1D 4D 7D 8D 11 21 41 6N 1S 4U 1V 3V 6V

A1 GS J3 J4 1C 2C 1D 4D 7D 8D 11 21 41 6N 4U 3V 6V

DECK 8

DECK 7 GS J3 J4 1A 2C 1D 4D 7D 8D 6N 1T 4U 1V 2V 3V 6V

DECK 6 GS J3 J4 1C 2C 1D 4D 7D 8D 4u 1V 2V 3V 6V

DECK 5

DECK 3 20 2W

DECK 3 1N 2N 1V 2V

Deck plans representative of open deployment for sailings 5/5/18 and forward.

### LEGENDS:

- † Stateroom has third and fourth Pullman beds available
- Stateroom with sofa bed and third Pullman bed available
- ‡ Stateroom has four additional Pullman beds available
- \* Stateroom has third Pullman bed available
- Δ Stateroom with sofa bed
- Connecting staterooms
- & Indicates accessible staterooms
- Stateroom has an obstructed view

### NOTES:

Safes – All staterooms.

All stateroom and balcony sizes are approximate.

Refrigerators available upon request depending on availability. dryer, closed-circuit TV and phone. Safety deposit boxes are also available at Guest Relations. Not shown: Medical Center.

A Royal King measures 72.5 inches wide by 82 inches long. For sofa bed configuration call Royal Caribbean.

All Royal Caribbean® staterooms and suites come complete with private bathroom, vanity area, hair Deck plans applicable for sailings from April 2018. Profile 1819. Updated 3/15/2017