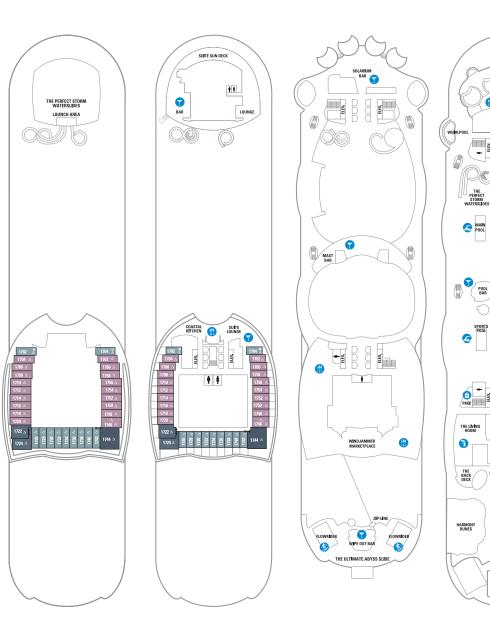

- Maiden voyage: May 2016
  - Gross tonnage: 226,963 Staterooms: 2,747
  - Guest capacity: 5,479
  - Crew to serve you: 2,100
- 7 neighborhoods 20 dining options
- 4 pools, 10 whirlpools
- 2 Rock Climbing Walls
- 2 FlowRider® surf simulators
- Ice-skating rink
- Zip Line • Ultimate Abyss, 10 story slide

Dining Venue

Bars & Lounges

- Entertainment Area
- Nids & Teens Area Pool

Spa

Running Track

Fitness

- ♠ FlowRider® Guest Services
- Rock Climbing Wall Conference Center
- Shopping Casino Royale<sup>™</sup>