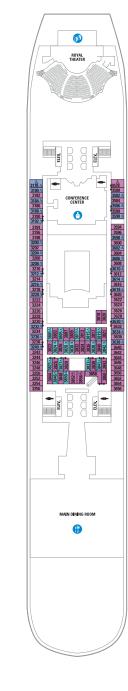

DECK 18 Suites reflecting second

**DECK 17** RL TL L1 L2 story of lofts on deck 17

DECK 16

DECK 15

SOLARIUM BISTRO

BEACH 2

DECK 14 A4 OS GS J3 J4 1C 2C 1D 2D 5D 6D 11 21 41 1J 2J 1V 2V 4V

DECK 12 VS A3 OS GS J4 1C 2C 1D 2D 5D 6D 11 21 41 1J 2J 1V 2V 4V

DECK 11 A3 OS GS J4 11 21 41 11 21 1K 6N 1R 4U 1V 3V 4V

DECK 10 A2 OS GT GS J4 1C 2C 1D 2D 5D 6D 11 21 41 11 21 6N 4U 1V 3V 4V

DECK 9 A2 GT GS J4 1C 2C 1D 4D 7D 8D 11 21 41 6N 1S 4U 1V 3V 6V

A1 GS J3 J4 1C 2C 1D 4D 7D 8D 11 21 41 6N 4U 3V 6V

DECK 8

DECK 7 GS J3 J4 1A 2C 1D 4D 7D 8D 6N 1T 4U 1V 2V 3V 6V

DECK 6 GS J3 J4 1C 2C 1D 4D 7D 8D 4u 1V 2V 3V 6V

DECK 5

DECK 3 20 2W

DECK 3 1N 2N 1V 2V

Deck plans representative of open deployment for sailings 5/5/18 and forward.

### LEGENDS:

- † Stateroom has third and fourth Pullman beds available
- Stateroom with sofa bed and third Pullman bed available
- ‡ Stateroom has four additional Pullman beds available
- \* Stateroom has third Pullman bed available
- Δ Stateroom with sofa bed
- Connecting staterooms
- & Indicates accessible staterooms
- Stateroom has an obstructed view

### NOTES:

Safes – All staterooms.

All stateroom and balcony sizes are approximate.

Refrigerators available upon request depending on availability. dryer, closed-circuit TV and phone. Safety deposit boxes are also available at Guest Relations. Not shown: Medical Center.

A Royal King measures 72.5 inches wide by 82 inches long. For sofa bed configuration call Royal Caribbean.

All Royal Caribbean® staterooms and suites come complete with private bathroom, vanity area, hair Deck plans applicable for sailings from April 2018. Profile 1819. Updated 3/15/2017