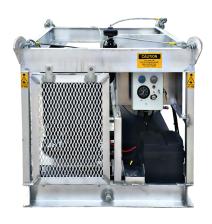

## **Diesel Pressure Washer**

## RS-DPW-5K

- Dual-System Emergency Shutdown
- (1ct.) 3/8" 6000 PSI Pressure Washer Hose with Quick Connects
- 10" x 20" x 11" Aluminum Diamond Plate Tool Box
- Dual, In-Line 10-micron Water Filtration
- Engineered, Offshore Certified Four-Point Lift Frame
- Nema 7 (non-explosion proof, rain tight).