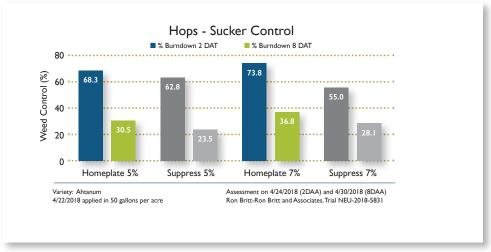

#### **Proven Control**

Homeplate delivers proven control. Extensive trials demonstrate efficacy in multiple types of crops.

Always read and carefully follow label instructions.