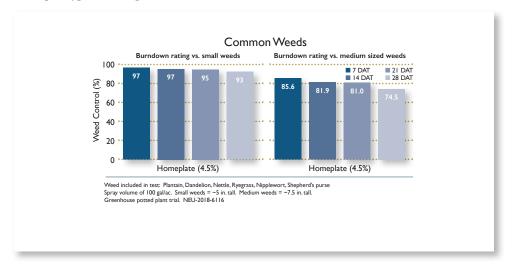

#### **Proven Control**

Homeplate delivers proven control. Extensive trials demonstrate efficacy in multiple types of crops.

Always read and carefully follow label instructions.