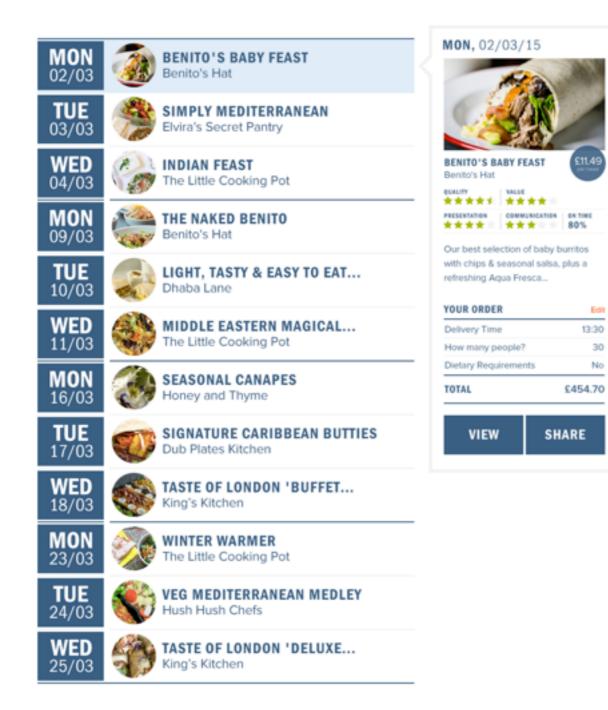

### MONTHLY MEAL PLAN | 12 MEALS | £1,390

Based on your preferences a whole month of suggestions are generated

You can switch them around until you are happy with the selection

#### MEAL PLAN SUMMARY

|       | Delivery   | Item                        | Amount           |
|-------|------------|-----------------------------|------------------|
| 13:30 | 02/03/2015 | Benito's Baby Feast         | Execut           |
| 13:30 | 03/03/2015 | Simply Mediterranean        | Excess           |
| 13:30 | 04/03/2015 | Indian feast                | £00.00           |
| 13:30 | 09/03/2015 | The Neked Benito            | Descar           |
| 13:30 | 10/03/2015 | Light, tasty & easy to eat  | Execut           |
| 13:30 | 11/03/2015 | Middle Eastern Magical      | Execut           |
| 13:30 | 16/03/2015 | Seasonal Canapes            | \$100.00         |
| 13:30 | 17/03/2015 | Signature Caribbean Buttles | Excercit.        |
| 13:30 | 18/03/2015 | Taste of London 'buffet     | Execut           |
| 13:30 | 23/03/2015 | Winter Warmer               | DOUX             |
| 13:30 | 24/03/2015 | Veg Mediterranean Medley    | \$200.00         |
| 13:30 | 25/03/2015 | Taste of London 'Deluxe     | Excert           |
|       |            |                             | Total: Expose or |