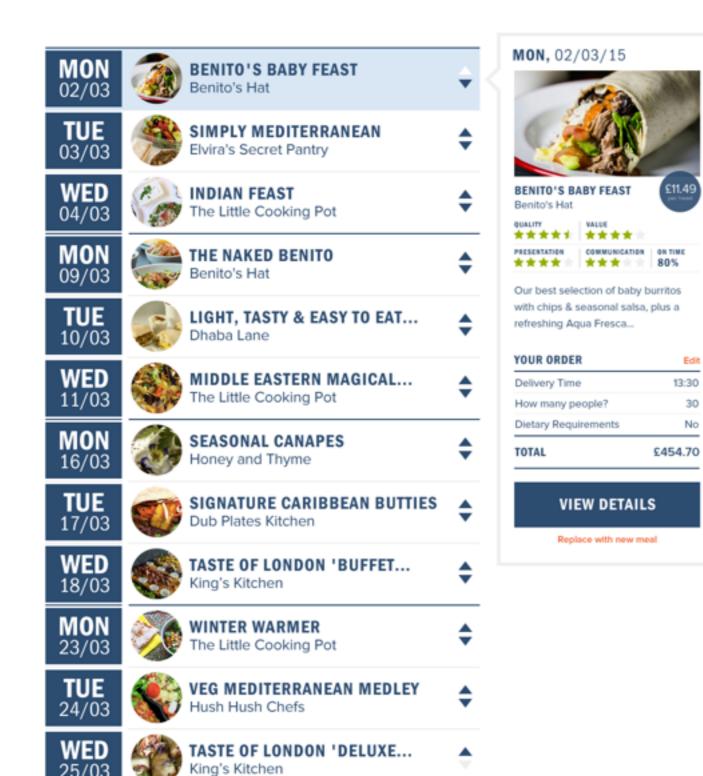

### MONTHLY MEAL PLAN | 12 MEALS

You have the ability to edit individual orders until the last minute just in case you have extra people joining or need to adjust the time slightly