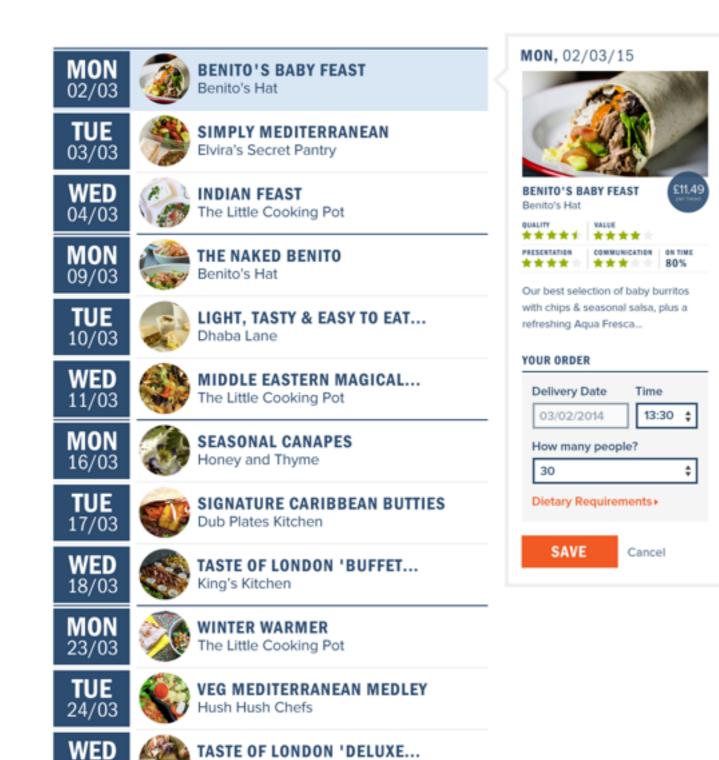

### MONTHLY MEAL PLAN | 12 MEALS

You have the ability to edit individual orders until the last minute just in case you have extra people joining or need to adjust the time slightly