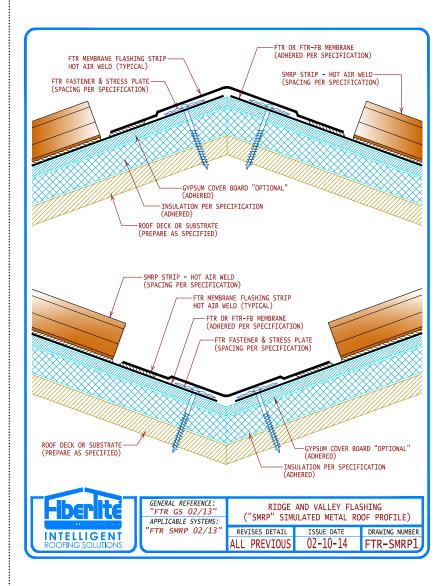

# Construction Details: Simulated Metal Roofing Index

| DRAWING TITLE                                                             | DRAWING # | PAGE # |
|---------------------------------------------------------------------------|-----------|--------|
| SIMULATED METAL ROOFING                                                   | <b></b>   |        |
| COMPOSITE ROOF SYSTEM<br>CROSS SECTION<br>Simulated Metal Roofing Profile | FTR-SMRP  | 1      |
| RIDGE AND VALLEY FLASHING<br>Simulated Metal Roof Profile                 | FTR-SMRP  | 12     |
| SIMULATED METAL RIB<br>PROFILE SPLICE<br>Simulated Metal Rib Profile      | FTR-SMRP2 | PAGE # |
|                                                                           |           |        |
|                                                                           |           |        |
|                                                                           |           |        |
|                                                                           |           |        |
|                                                                           |           |        |
|                                                                           |           |        |
|                                                                           |           |        |
| onstruction Details                                                       |           |        |