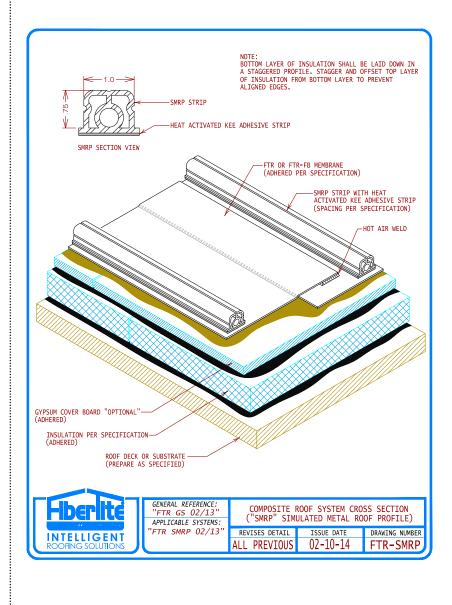

# Construction Details: Simulated Metal Roofing Index

| DRAWING TITLE                                                             | DRAWING # | PAGE # |
|---------------------------------------------------------------------------|-----------|--------|
| SIMULATED METAL ROOFING                                                   | <b></b>   |        |
| COMPOSITE ROOF SYSTEM<br>CROSS SECTION<br>Simulated Metal Roofing Profile | FTR-SMRP  | 1      |
| RIDGE AND VALLEY FLASHING<br>Simulated Metal Roof Profile                 | FTR-SMRP  | 12     |
| SIMULATED METAL RIB<br>PROFILE SPLICE<br>Simulated Metal Rib Profile      | FTR-SMRP2 | PAGE # |
|                                                                           |           |        |
|                                                                           |           |        |
|                                                                           |           |        |
|                                                                           |           |        |
|                                                                           |           |        |
|                                                                           |           |        |
|                                                                           |           |        |
| onstruction Details                                                       |           |        |