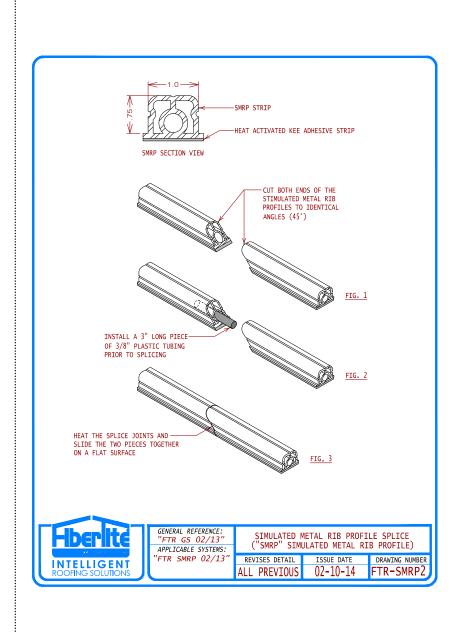

# Construction Details: Simulated Metal Roofing Index

| DRAWING TITLE                                                             | DRAWING # | PAGE # |
|---------------------------------------------------------------------------|-----------|--------|
| SIMULATED METAL ROOFING                                                   | <b></b>   |        |
| COMPOSITE ROOF SYSTEM<br>CROSS SECTION<br>Simulated Metal Roofing Profile | FTR-SMRP  | 1      |
| RIDGE AND VALLEY FLASHING<br>Simulated Metal Roof Profile                 | FTR-SMRP  | 12     |
| SIMULATED METAL RIB<br>PROFILE SPLICE<br>Simulated Metal Rib Profile      | FTR-SMRP2 | PAGE # |
|                                                                           |           |        |
|                                                                           |           |        |
|                                                                           |           |        |
|                                                                           |           |        |
|                                                                           |           |        |
|                                                                           |           |        |
|                                                                           |           |        |
| onstruction Details                                                       |           |        |