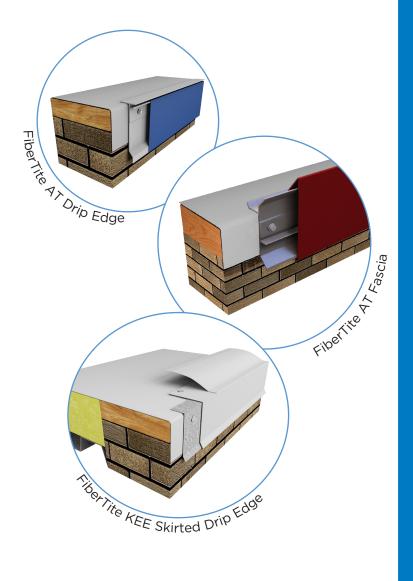

Testing

FiberTite AT Drip Edge

FiberTite KEE Skirted Drip Edge

FiberTite 200 Fascia Fully Adhered or Mechanically Attached Single-Ply (shown) 24 ga., .040", .050", & .063" fascia cover (9 3/4", 11 1/4"& 12 3/4" face heights only availble in .050" & .063" FiberTite Coping Tapered, Flat or Existing Versions 24ga., .040", .050", .063" coping cover