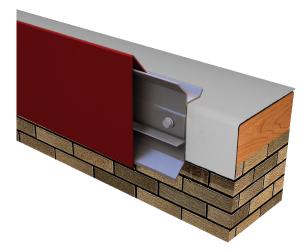

FiberTite AT Fascia

Testing

FiberTite AT Drip Edge

FiberTite KEE Skirted Drip Edge

FiberTite 200 Fascia Fully Adhered or Mechanically Attached Single-Ply (shown) 24 ga., .040", .050", & .063" fascia cover (9 3/4", 11 1/4"& 12 3/4" face heights only availble in .050" & .063" FiberTite Coping Tapered, Flat or Existing Versions 24ga., .040", .050", .063" coping cover