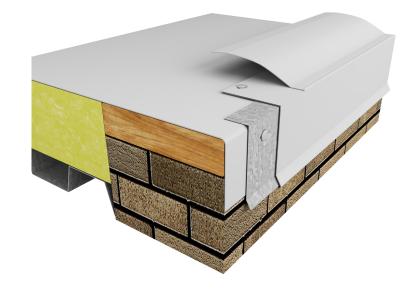

# **FiberTite Roof Edges**

FiberTite's line of roof edge systems is engineered and tested to withstand the harshest of conditions and is specifically designed to compliment the FiberTite line of roof membranes. The roof edge is the most vulnerable part of the roof because it is subject to wind forces that greatly impact the integrity of the entire roof system. FiberTite roof edge systems provides a full system warranty that covers both the membrane and the roof edge.

Testing

FiberTite AT Drip Edge

FiberTite KEE Skirted Drip Edge

FiberTite 200 Fascia Fully Adhered or Mechanically Attached Single-Ply (shown) 24 ga., .040", .050", & .063" fascia cover (9 3/4", 11 1/4"& 12 3/4" face heights only availble in .050" & .063" FiberTite Coping Tapered, Flat or Existing Versions 24ga., .040", .050", .063" coping cover