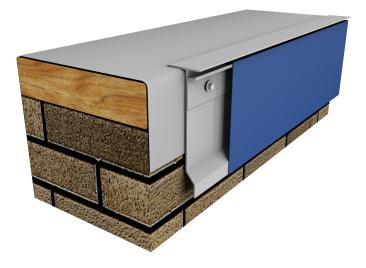

# **FiberTite Roof Edges**

FiberTite's line of roof edge systems is engineered and tested to withstand the harshest of conditions and is specifically designed to compliment the FiberTite line of roof membranes. The roof edge is the most vulnerable part of the roof because it is subject to wind forces that greatly impact the integrity of the entire roof system. FiberTite roof edge systems provides a full system warranty that covers both the membrane and the roof edge.

FiberTite AT Fascia

#### **System Benefits**

#### Overview

- Full system is covered under one warranty
- Custom & radius profiles available; can accommodate multiple nailers
- Slotted fastening holes for proper thermal movement & correct fastener placement
- Available in standard & custom finishes

#### **Installation Benefits**

- Non-penetrating design eliminates stripping in or heat-welding, typical of other designs
- Pre-fabricated miters & accessories ensure a proper fit & save time & labor by eliminating field fabrication
- 12' lengths
- No unsightly cover plates
- Full snap on design for easy installation
- Arrives at the job site with all fasteners, splice plates and drivers included (sealant by others)