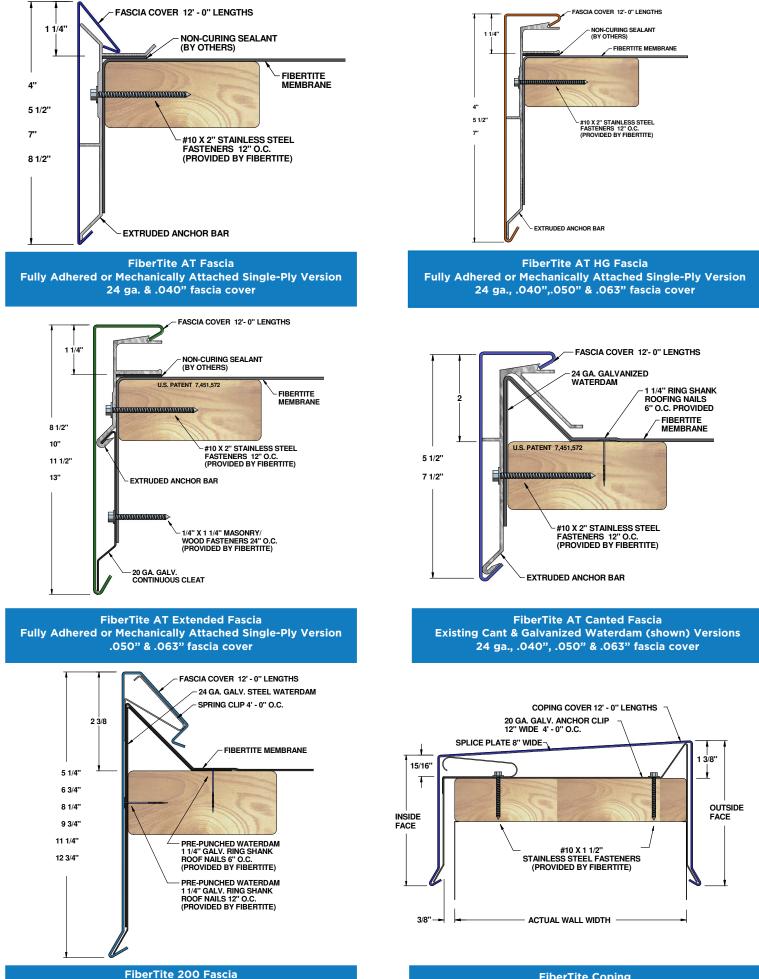

Testing

FiberTite AT Drip Edge

FiberTite KEE Skirted Drip Edge

FiberTite 200 Fascia Fully Adhered or Mechanically Attached Single-Ply (shown) 24 ga., .040", .050", & .063" fascia cover (9 3/4", 11 1/4"& 12 3/4" face heights only availble in .050" & .063" FiberTite Coping Tapered, Flat or Existing Versions 24ga., .040", .050", .063" coping cover