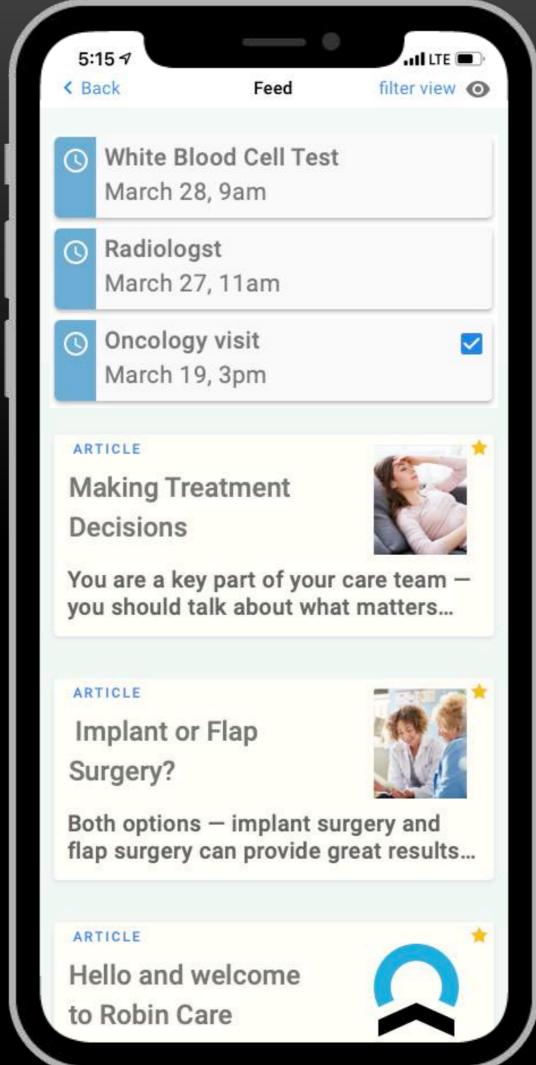

### 5:15 1 < Back Feed

#### ARTICLE

Hello and welcome to Robin Care

Let's transform your cancer journey into something better. To get started...

#### ARTICLE

Help your doctor by being prepared

Did you know patient who are prepared for their appointments have better...

#### ARTICLE

Feeling better starts with tracking

Did you know a simple button click can keep you feeling your best everyday?

#### ARTICLE

**Explore Robin Care** at your own pace

â Feed

Toolbox

 $\sim$ Account