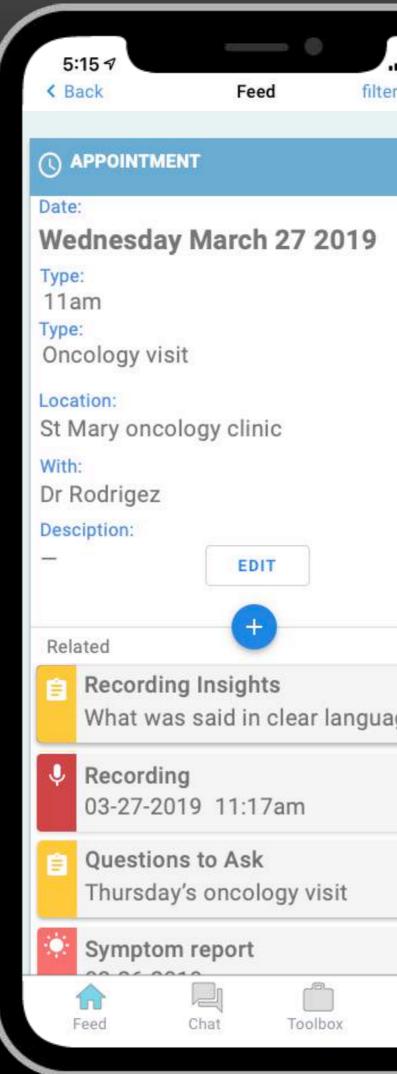

|  |
| ncer,<br>g that |  |
| you             |  |
|                 |  |
|                 |  |
| 2:06pm          |  |
| otoms ,<br>even |  |
|                 |  |
| ave the         |  |
| >               |  |
| o p             |  |
| k I             |  |
| m 🗵             |  |
| return          |  |
| Account         |  |













| 5:15 🕫   |          |       |
|----------|----------|-------|
| < Back   | Feed     | filte |
| 🔇 Survey |          | +     |
| Sugges   | ted Plan | 1     |

- 1. One day off for pre-operative testing
- 2. One week off for hospital stay
- 3. Three weeks off for at home recovery
- 4. Reduced schedule for two weeks
- 5. Four weeks of telecommuting

|  | Add to | My Plan |
|--|--------|---------|
|  |        |         |
|  |        |         |







| r view 💿 |   |
|----------|---|
|          |   |
|          |   |
|          |   |
|          |   |
|          |   |
|          |   |
|          |   |
|          |   |
|          |   |
|          |   |
|          |   |
|          |   |
|          |   |
| ge       |   |
| 5-       |   |
| 0        |   |
|          |   |
|          |   |
|          |   |
| 0        |   |
| Account  |   |
|          | 1 |

On a scale of 0-10 where 0 means no symptoms and 10 means the worst symptoms imaginable, how would you rate your symptoms at their worst over the past 3 days?

| Pain      |    |
|-----------|----|
| Fatigue   |    |
| Swelling  | -0 |
| Hair Loss |    |

Would you like your care advocate to follow up with you about the symptoms you tracked today?





## TRUSTED

## CREDIBLE

ALWAYS AT