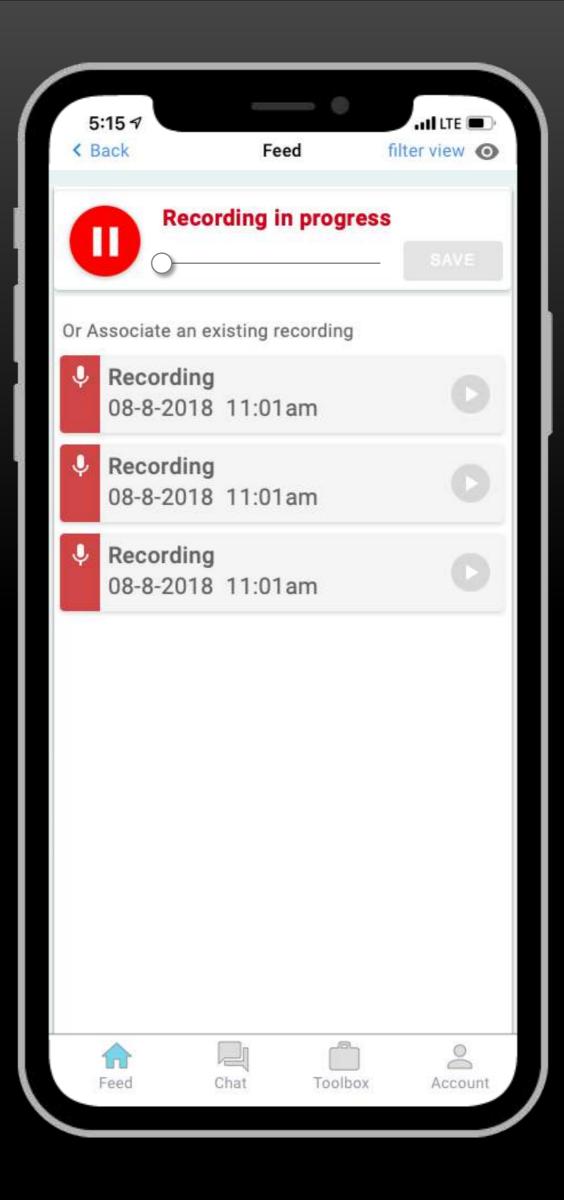

|  |
| ncer,<br>g that |  |
| you             |  |
|                 |  |
|                 |  |
| 2:06pm          |  |
| otoms ,<br>even |  |
|                 |  |
| ave the         |  |
| >               |  |
| o p             |  |
| k I             |  |
| m 🗵             |  |
| return          |  |
| Account         |  |













| 5:15 🕫   |          |       |
|----------|----------|-------|
| < Back   | Feed     | filte |
| 🔇 Survey |          | +     |
| Sugges   | ted Plan | 1     |

- 1. One day off for pre-operative testing
- 2. One week off for hospital stay
- 3. Three weeks off for at home recovery
- 4. Reduced schedule for two weeks
- 5. Four weeks of telecommuting

|  | Add to | My Plan |
|--|--------|---------|
|  |        |         |
|  |        |         |







| r view 💿 |   |
|----------|---|
|          |   |
|          |   |
|          |   |
|          |   |
|          |   |
|          |   |
|          |   |
|          |   |
|          |   |
|          |   |
|          |   |
|          |   |
|          |   |
| ge       |   |
| 5-       |   |
| 0        |   |
|          |   |
|          |   |
|          |   |
| 0        |   |
| Account  |   |
|          | 1 |

On a scale of 0-10 where 0 means no symptoms and 10 means the worst symptoms imaginable, how would you rate your symptoms at their worst over the past 3 days?

| Pain      |    |
|-----------|----|
| Fatigue   |    |
| Swelling  | -0 |
| Hair Loss |    |

Would you like your care advocate to follow up with you about the symptoms you tracked today?





## TRUSTED

## CREDIBLE

ALWAYS