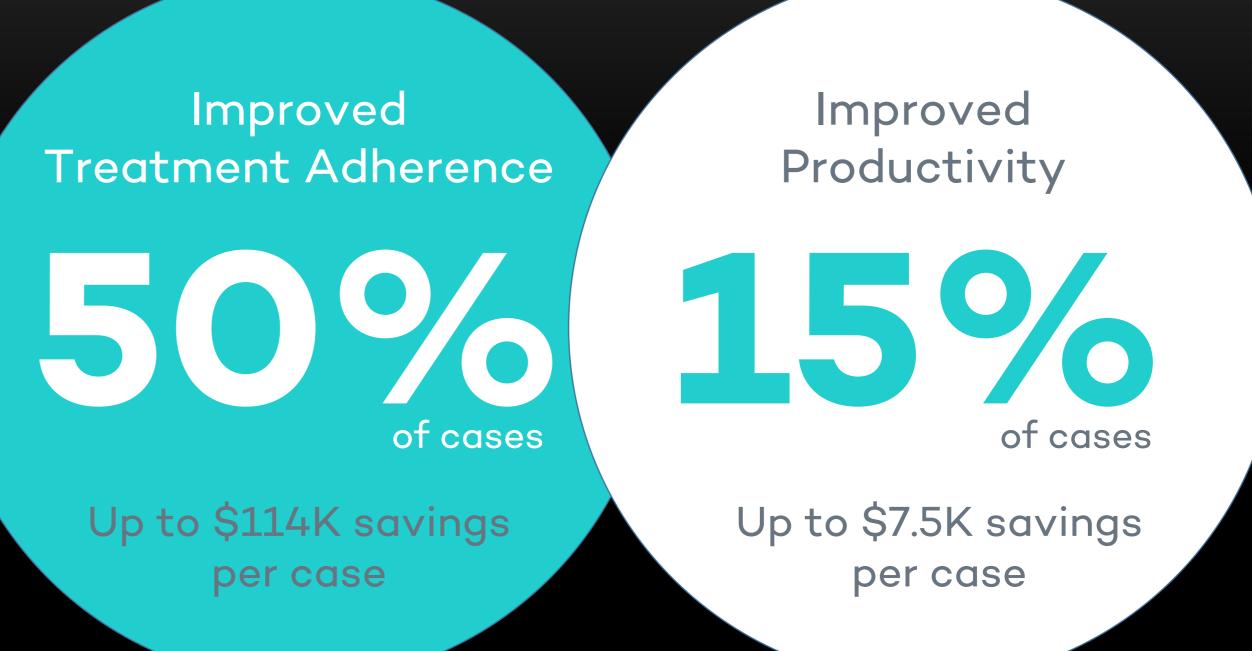

# ROI: \$20,000 average savings per case

## Avoided ER visits and Hospitalizations

\$17K saved for every ER visit avoided